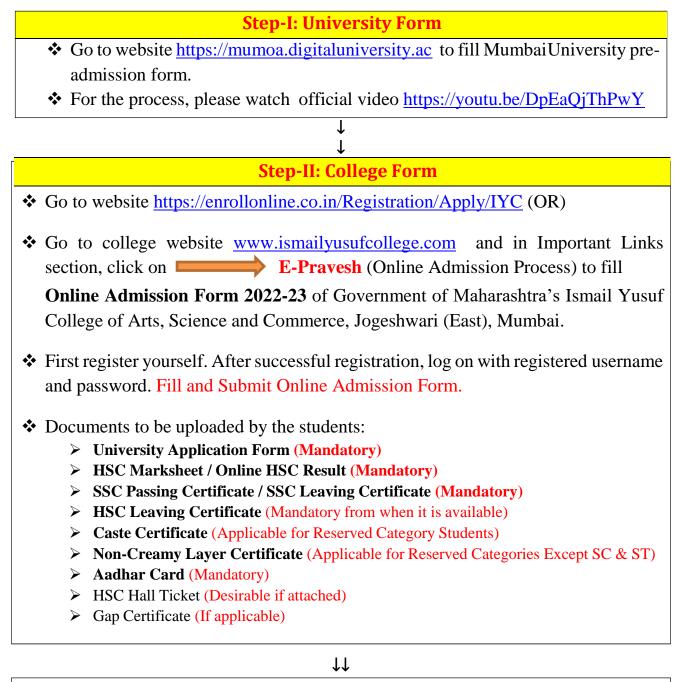

## First Year Inhouse Admissions 2022-23 Steps for Students

**Step-III: Form & Document verification** 

✤ College will verify the admission form and documents uploaded by students.

After successful verification of the admission form and documents, students will get text message/email to pay the admission fee on the registered mobile number/email id.

**Step-IV: Payment of Fees** 

To pay the Admission Fee, go to website <u>https://www.feepayr.com</u> and follow the steps given in the following video link <u>https://drive.google.com/file/d/1HG3NYhYexJBIK41UZ9\_yiXSuvxCIgisQ/view?usp=sharing</u>

Student is **provisionally admitted** after the payment of fees.

↓↓ Step-V: Submission of documents

- ✤ You have to submit hard copies of the documents.
- ✤ Notice regarding the same shall be issued separately.