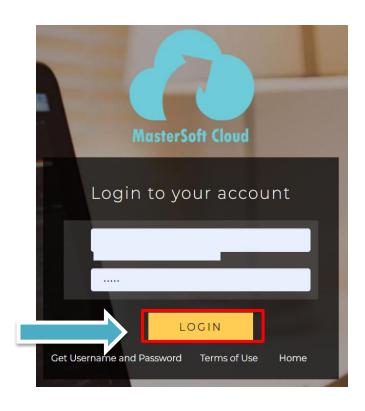

# **STUDENT LOGIN**

Step4: Enter the credentials which you have received and click on the login option to Successfully Login To The System.