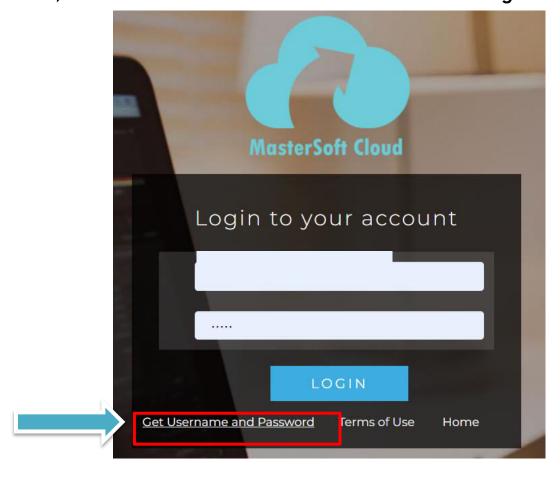

# **GET USERNAME & PASSWORD**

Step1: First go to the link: cimsstudent.mastersofterp.in then, click on "Get Username and Password" button given on the screen.