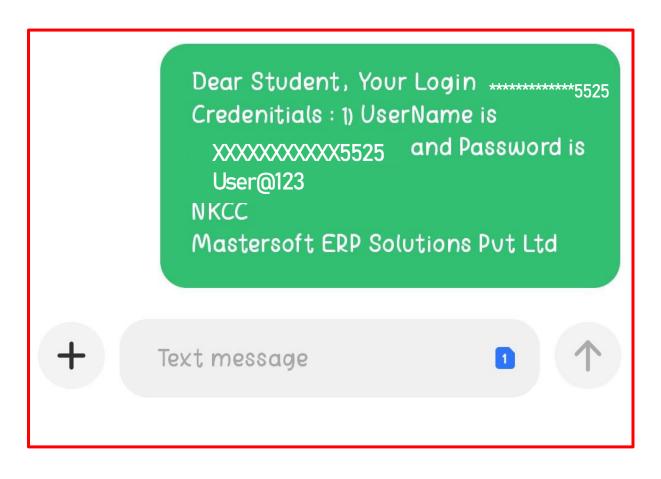

#### **TEXT MESSAGE CONFIRMATION**

Step3: On entering the mobile number, username and password will be generated and send on your registered Mobile Number or Email-id Respectively.