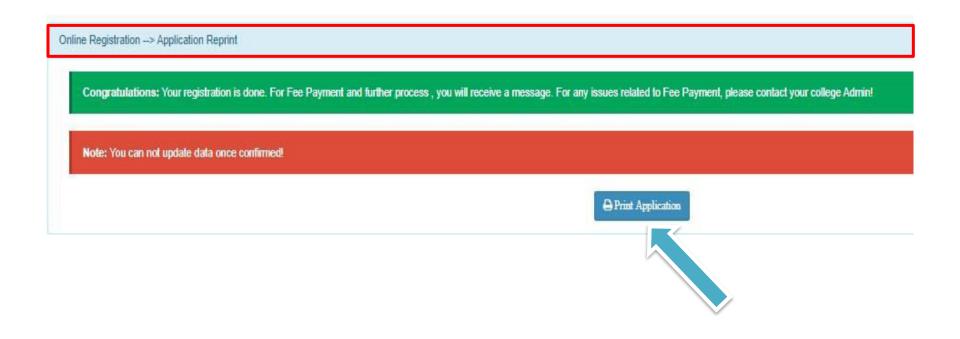

#### **APPLICATION PRINT**

Step16: Now to print your application click on "Print Application" Option present in the left-hand side of the screen. Application form will include all your details such as personal details, academic details, photo-signature etc.

# After confirming the form and verification of college you will receive SMS for paying the fees, after fees payment only your admission will get confirmed

**THANK YOU**