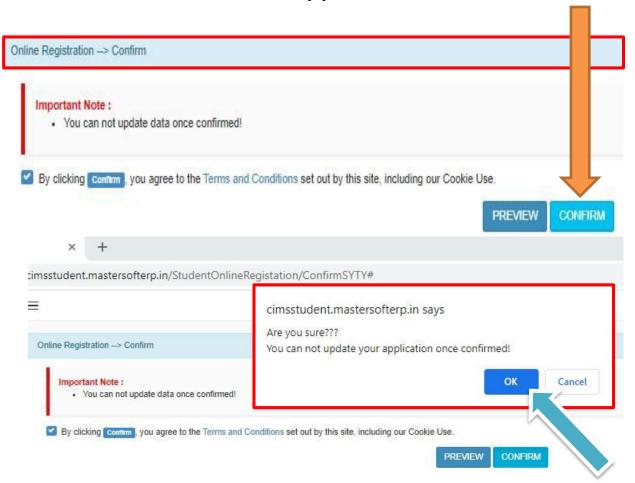

#### **APPLICATION CONFIRMATION**

Step15: Next page is confirm, you need to Confirm All.

The Details you have filled because you won't be able to Update/Edit the data after Confirmation.

Once you are sure that the details entered by you are true and correct click "Confirm" Button.