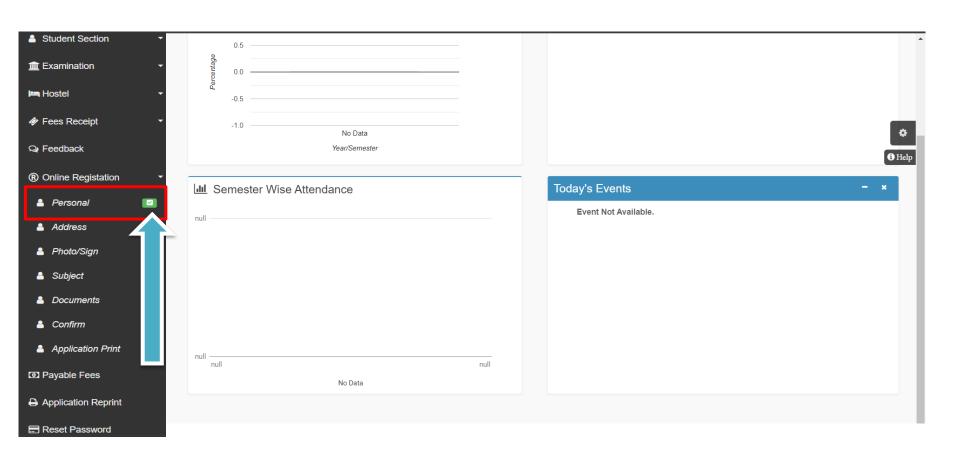

# **ONLINE REGISTRATION**

Step7: Now click on the Personal Tab present on the left-hand side of the screen.