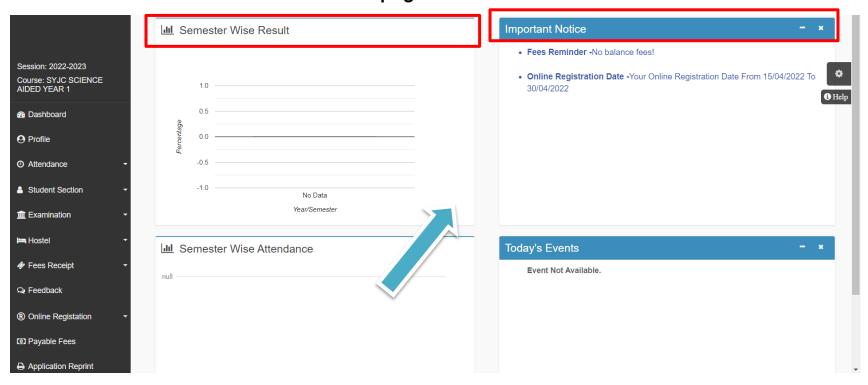

#### STUDENT DASHBOARD

Step5: As you can see this your student dashboard where you can check semester wise Results, Important Notices, Attendance Record etc. You will be able to see Menu Bar with different pages which is present at the Left-Hand Side of the screen to navigate through different pages of the software.

# **ONLINE REGISTRATION**

Step6: For commencing Online Registration Process, click on the Online Registration Option present on the left-hand side of the screen.

|                                      | Semester Wise Result                    | Important Notice - >                                                                  | •      |
|--------------------------------------|-----------------------------------------|---------------------------------------------------------------------------------------|--------|
| Hello, SCIENCE DUMMY SYJC<br>AIDED   |                                         | Fees Reminder -No balance fees!                                                       |        |
| Session: 2022-2023                   |                                         | Online Begintertian Bate Very Online Begintertian Bate Form 45/04/0000 Te             | •      |
| Course: SYJC SCIENCE<br>AIDED YEAR 1 | 1.0                                     | Online Registration Date -Your Online Registration Date From 15/04/2022 To 30/04/2022 |        |
|                                      | 0.5                                     |                                                                                       | 1 Help |
| ♠ Dashboard                          |                                         |                                                                                       |        |
| <b>❷</b> Profile                     | 0.0 ——————————————————————————————————— |                                                                                       |        |
| <ul><li>② Attendance ▼</li></ul>     | -0.5                                    |                                                                                       |        |
|                                      | -1.0                                    |                                                                                       |        |
| Student Section  ▼                   | No Data                                 |                                                                                       |        |
|                                      | Year/Semester                           |                                                                                       |        |
| <b>!≔</b> Hostel ▼                   | Tel a company of                        |                                                                                       |        |
| A Form Provide                       | Semester Wise Attendance                | Today's Events                                                                        |        |
| ♦ Fees Receipt                       | null —                                  | Event Not Available.                                                                  |        |
| Q Feedback                           |                                         |                                                                                       |        |
| ® Online Registation   ▼             |                                         |                                                                                       |        |
|                                      |                                         |                                                                                       |        |
| Payable Fees                         |                                         |                                                                                       |        |
| https://cimsstudent.mas              | ortalDashboard#                         |                                                                                       | ,      |