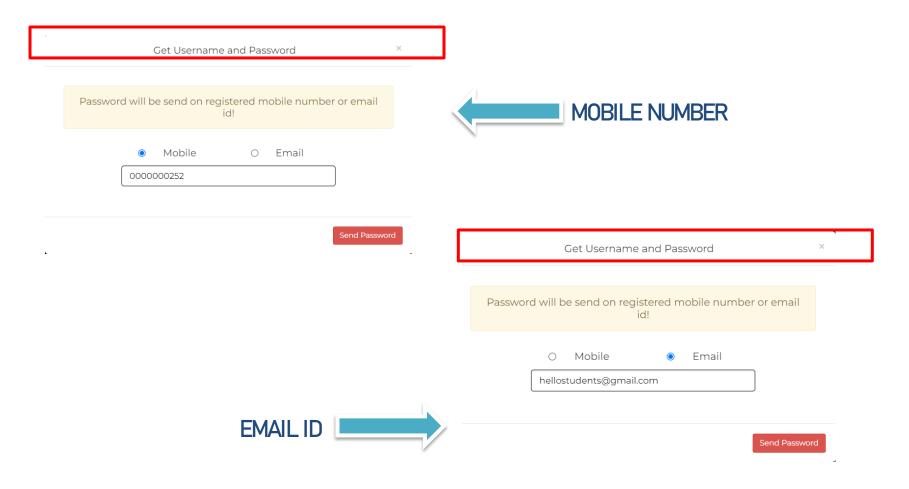

#### **GET USERNAME & PASSWORD THROUGH MOBILE/EMAIL**

#### Step2: You need to enter your registered Mobile Number or Registered Email-id.