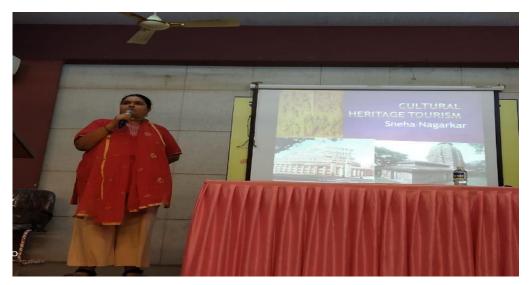

#### Report

Department of History & Centre for Extra Mural Studies University of Mumbai Jointly organised one day workshop on *Heritage Tourism*. The workshop was conducted by Ms. Sneha Nagarkar, Assistant Professor of Archaeology CEMS, and University of Mumbai. On16-01-2020 in the Auditorium.

In her presentation Ms. Sneha Nagarkar, explained the role of Archaeology in Heritage Tourism, resources for heritage tourism, Careers in Heritage Tourism.

**Interactive session**: The Resource person also conducted a Group Discussion on the topic challenges to Heritage Tourism and its solutions. The students 'responded very well and shared their views and also gave innovative suggestions to develop Heritage Tourism.