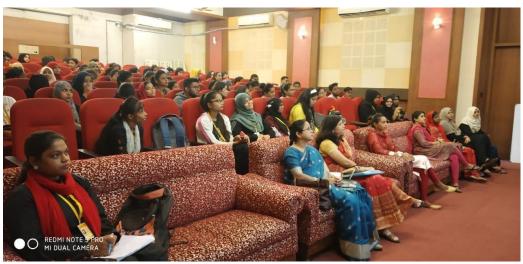

#### Highlights of Workshop

Smt.Kalpana Pawaskar welcomed the Resource Person and briefed about the department activities and college. Dr. Sheetal Panchikar introduced the Guest. Hundred students participated in workshop. The Certificates were distributed to the participants.