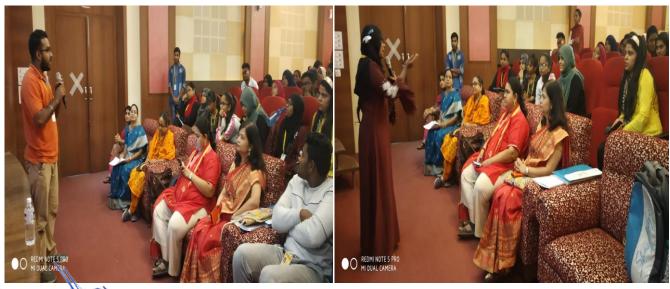

In her presentation Ms. Sneha Nagarkar, explained the role of Archaeology in Heritage Tourism, resources for heritage tourism, Careers in Heritage Tourism.

**Interactive session**: The Resource person also conducted a Group Discussion on the topic challenges to Heritage Tourism and its solutions. The students 'responded very well and shared their views and also gave innovative suggestions to develop Heritage Tourism.

#### Highlights of Workshop

Smt.Kalpana Pawaskar welcomed the Resource Person and briefed about the department activities and college. Dr. Sheetal Panchikar introduced the Guest. Hundred students participated in workshop. The Certificates were distributed to the participants.