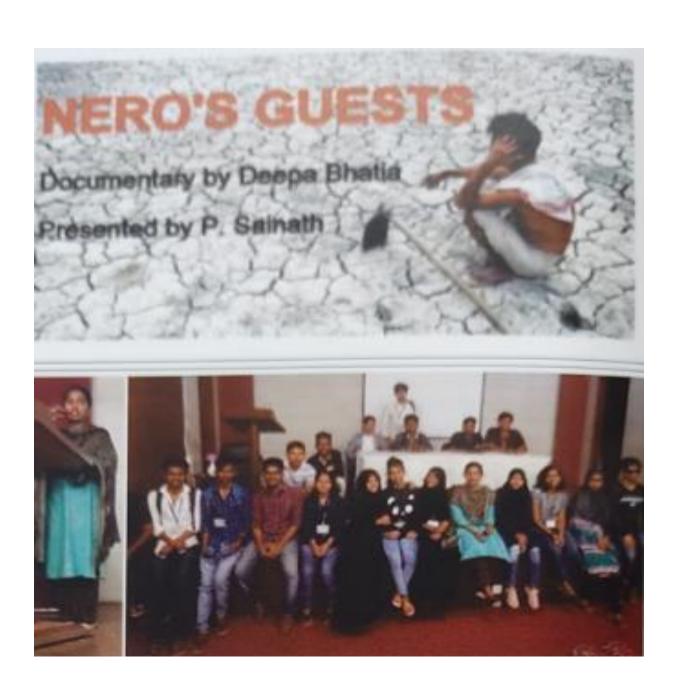

### Department Activity of Political Science Documentary on Nero's Guest

## Department Activity of Political Science (Arts) Students Activity Report Topic: Documentary On Nero's Guest 2019 – 2020

#### Introduction:

"Nero's Guests" is a powerful documentary directed by Deepa Bhatia thathighlights the tragic plight of farmers in India. It focuses on the issue of farmer suicides, primarily due to debt and financial distress, and features the work of journalist P. Sainath, who has extensively covered this crisis.