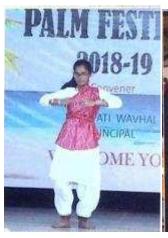

#### PERFORMING ARTS:-

DATE: 20th December 2018

| EVENTS NAME                             | TIMING                                 | VOLUNTEERS<br>NAME | JUDGES NAME                                   |  |
|-----------------------------------------|----------------------------------------|--------------------|-----------------------------------------------|--|
| SINGING-(SOLO)                          | 10:00 am to 11:30<br>am                |                    | Dr. Shanta Godbole<br>Dr. Harinkhede          |  |
| SINGING-(DUET)                          | 11:30 am to 12:00                      |                    | Dr. Shedge<br>Prof. Pathak Nilesh             |  |
| DANCE-(SOLO)                            | 12:00 pm to 1:00<br>pm                 |                    | Prof. Amol<br>Sonawane<br>Dr. Aasha Dhure     |  |
| DANCE-(DUET)                            | 1:00 pm to 1:15 pm                     |                    | Dr Datta Bhangre<br>Prof. Shabana Khan        |  |
| INSTRUMENTAL SOLO                       | 2:00 pm to 2:15 pm                     |                    | Prof. Amit Saraf<br>Prof. Rajdeep<br>Kamble   |  |
| BEAT BOXING /<br>RAPPING.               | 2:15 pm to 2:40 pm                     |                    | Dr. Anjali Alekar<br>Dr. Uttam<br>Dappawad    |  |
| DRAMA / STREET<br>PLAY<br>DANCE-(GROUP) | 2:40 pm to 3:00pm                      |                    | Or. Deshmukh J.<br>Prof. Yashwant<br>Patil    |  |
| EVENT                                   |                                        |                    | Prof. Mano; Kaura<br>Prof. Shanbaug<br>Shanta |  |
| PHOTOGRAPHY.                            | , r. 00nm                              |                    | Simon                                         |  |
| War of DI's<br>FASHION SHOW             | 4,30pm to 5.00pm<br>5:00 pm to 5:30 pm |                    |                                               |  |
| PRIZE<br>DISTRIBUTION C                 |                                        |                    |                                               |  |

## Ismail Yusuf College (Palm Festival)

2018 - 2019

0

0

Cultural Programme Schedule Date: 20<sup>th</sup> December 2018

| Timing              | Event                                                                                                      |
|---------------------|------------------------------------------------------------------------------------------------------------|
| 9:30 AM             | Inauguration of performing Arts                                                                            |
|                     | Performance of the students                                                                                |
| 10:00 AM<br>3:30 PM | Welcome & felicitation of honourable                                                                       |
|                     | Introduction of honourable Guest                                                                           |
|                     | Address to the students by the                                                                             |
|                     | Motivational speech by honourable guest Deputy commissioner of police Andheri (E), Shri Navinchandra Reddy |
|                     | Prize Distribution                                                                                         |
|                     | Academic                                                                                                   |
|                     | Literary Arts                                                                                              |
|                     | Fine Arts                                                                                                  |
|                     | Performing Arts                                                                                            |
| 5:15 PM             | Vote of Thanks                                                                                             |