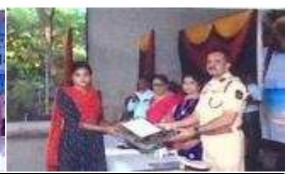

## Ismail Yusuf College (Palm Festival)

2018 - 2019

0

0

Cultural Programme Schedule Date: 20<sup>th</sup> December 2018

| Timing              | Event                                                                                                      |
|---------------------|------------------------------------------------------------------------------------------------------------|
| 9:30 AM             | Inauguration of performing Arts                                                                            |
|                     | Performance of the students                                                                                |
| 10:00 AM<br>3:30 PM | Welcome & felicitation of honourable                                                                       |
|                     | Introduction of honourable Guest                                                                           |
|                     | Address to the students by the                                                                             |
|                     | Motivational speech by honourable guest Deputy commissioner of police Andheri (E), Shri Navinchandra Reddy |
|                     | Prize Distribution                                                                                         |
|                     | Academic                                                                                                   |
|                     | Literary Arts                                                                                              |
|                     | Fine Arts                                                                                                  |
|                     | Performing Arts                                                                                            |
| 5:15 PM             | Vote of Thanks                                                                                             |