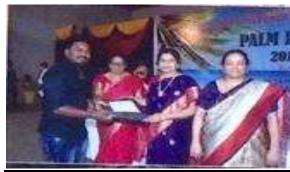

## Ismail Yusuf College (Palm Festival)

2018 - 2019

0

0

Cultural Programme Schedule Date: 20<sup>th</sup> December 2018

| Timing              | Event                                                                                                      |
|---------------------|------------------------------------------------------------------------------------------------------------|
| 9:30 AM             | Inauguration of performing Arts                                                                            |
|                     | Performance of the students                                                                                |
| 10:00 AM<br>3:30 PM | Welcome & felicitation of honourable                                                                       |
|                     | Introduction of honourable Guest                                                                           |
|                     | Address to the students by the                                                                             |
|                     | Motivational speech by honourable guest Deputy commissioner of police Andheri (E), Shri Navinchandra Reddy |
|                     | Prize Distribution                                                                                         |
|                     | Academic                                                                                                   |
|                     | Literary Arts                                                                                              |
|                     | Fine Arts                                                                                                  |
|                     | Performing Arts                                                                                            |
| 5:15 PM             | Vote of Thanks                                                                                             |