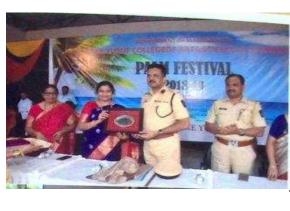

## Ismail Yusuf College (Palm Festival)

2018 - 2019

0

0

Cultural Programme Schedule Date: 20<sup>th</sup> December 2018

| Timing              | Event                                                                                                      |
|---------------------|------------------------------------------------------------------------------------------------------------|
| 9:30 AM             | Inauguration of performing Arts                                                                            |
|                     | Performance of the students                                                                                |
| 10:00 AM<br>3:30 PM | Welcome & felicitation of honourable                                                                       |
|                     | Introduction of honourable Guest                                                                           |
|                     | Address to the students by the                                                                             |
|                     | Motivational speech by honourable guest Deputy commissioner of police Andheri (E), Shri Navinchandra Reddy |
|                     | Prize Distribution                                                                                         |
|                     | Academic                                                                                                   |
|                     | Literary Arts                                                                                              |
|                     | Fine Arts                                                                                                  |
|                     | Performing Arts                                                                                            |
| 5:15 PM             | Vote of Thanks                                                                                             |