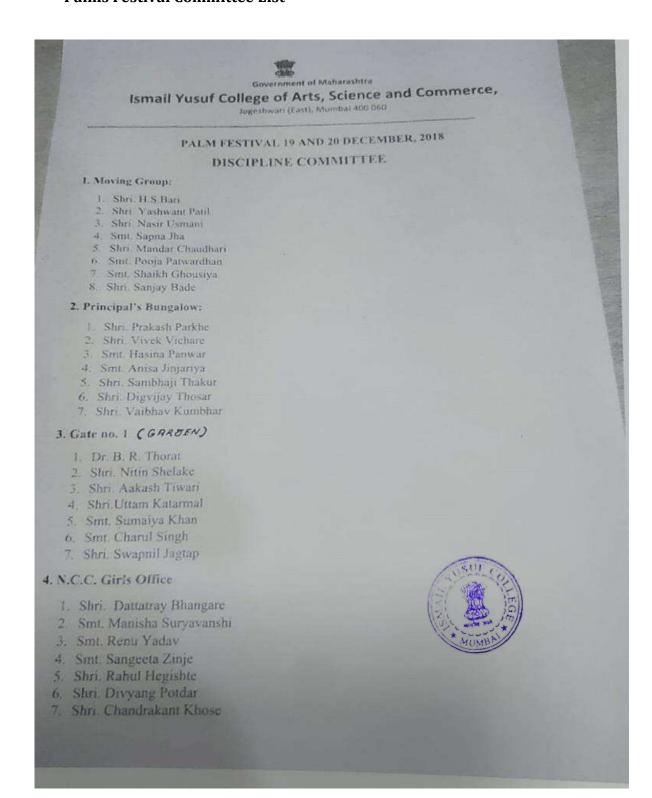

#### **Palms Festival Committee List**

#### S. Canteen

- 1. Dr. J. T. Deshmukh
- Smt. Aankansha Tiwari
- 3. Shri Pratik Chavan
- 4. Smt. Pooja Shinde
- 5. Smt. Babita Shaikh
- 6. Smt. Neha Shaikh 2. Shri. V. S. Rathod

#### 6.Garden (East)

- 1. Dr. U. N. Kambale
- 2. Shri Rajdeep Kambale
- 3 Smt. Snehalata Agarwal
- 4. Shri, Kiran Rane 5. Smt. Fauziya Khan
- 6. Smt. Anna Wakil
- 7. Shri, Yogosh Paraskar
- 8. Shri, Sarvesh Shinde
- 9. Smt. Aparna Sandhimani 10. Shri. Madhur Chaudhari
- 11. Shri. Sibtin Ansari
- 12. Shri, Kailash Pawar
- 13. Smt. Fransico Barreta

#### 7. Garden (West)

- L. Dr. Gandhi Dehuri
- Smt. Pratiksha Gurav
- Shri, Ashwin Mehta
   Shri, Javed Siddiqui
- 5. Smt. Lidiya Kalgutkar
- 6. Smt. Hitali Waghela
- 7. Smt. Heena Pathan
- 8. Shri, Nadeem Ansari
- 9. Shri. Imran Khan
- 10. Shri. Ninad Marathe
- 11. Smt. Anupama Mishra
- 12. Smt. Reshma Shaikh
- 13. Shri. Yogesh Mane

-HBAZI

Chairperson of

Discipline Committee

MATERIAL Co - Ordinator of

Palm Festival

Principal

Government of Mahar, Shira Ismail Yusuf Cotter of Arts, Science & Commerce, Against (East), Manhar 600 050