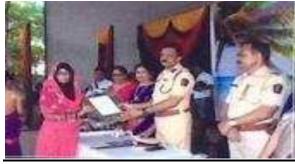

## Ismail Yusuf College (Palm Festival)

2018 - 2019

0

0

Cultural Programme Schedule Date: 20<sup>th</sup> December 2018

| Timing              | Event                                                                                                      |
|---------------------|------------------------------------------------------------------------------------------------------------|
| 9:30 AM             | Inauguration of performing Arts                                                                            |
|                     | Performance of the students                                                                                |
| 10:00 AM<br>3:30 PM | Welcome & felicitation of honourable                                                                       |
|                     | Introduction of honourable Guest                                                                           |
|                     | Address to the students by the                                                                             |
|                     | Motivational speech by honourable guest Deputy commissioner of police Andheri (E), Shri Navinchandra Reddy |
|                     | Prize Distribution                                                                                         |
|                     | Academic                                                                                                   |
|                     | Literary Arts                                                                                              |
|                     | Fine Arts                                                                                                  |
|                     | Performing Arts                                                                                            |
| 5:15 PM             | Vote of Thanks                                                                                             |