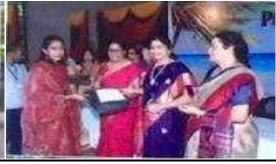

## Ismail Yusuf College (Palm Festival)

2018 - 2019

0

0

Cultural Programme Schedule Date: 20<sup>th</sup> December 2018

| Timing              | Event                                                                                                      |
|---------------------|------------------------------------------------------------------------------------------------------------|
| 9:30 AM             | Inauguration of performing Arts                                                                            |
|                     | Performance of the students                                                                                |
| 10:00 AM<br>3:30 PM | Welcome & felicitation of honourable                                                                       |
|                     | Introduction of honourable Guest                                                                           |
|                     | Address to the students by the                                                                             |
|                     | Motivational speech by honourable guest Deputy commissioner of police Andheri (E), Shri Navinchandra Reddy |
|                     | Prize Distribution                                                                                         |
|                     | Academic                                                                                                   |
|                     | Literary Arts                                                                                              |
|                     | Fine Arts                                                                                                  |
|                     | Performing Arts                                                                                            |
| 5:15 PM             | Vote of Thanks                                                                                             |