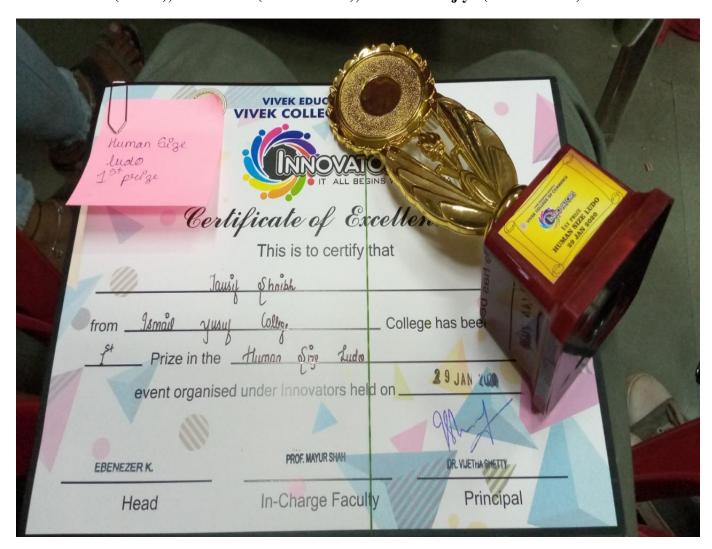

Tausif Shaikh (FYBA), Sohil Khan (FYJC/ARTS), Roshni Kanojiya (FYJC/ARTS)

| WER COLLE                                             | CATION SOCIETY'S EGE OF COMMERCE  ALL BEGINS WITH AN IDEA |
|-------------------------------------------------------|-----------------------------------------------------------|
| Certificate of                                        | Excellence                                                |
| This is to d                                          | certify that                                              |
| Neha lyupta                                           | *                                                         |
| from Ismail yusul College  St Prize in the Kuman Size | College has been awarded                                  |
| event organised under Innovato                        | ors held on 29 JAN 2020                                   |
| EBENEZER K. PROF, WATUR SH                            | ARATOETHA SHETTY                                          |
| Head In-Charge F                                      | aculty Principal                                          |