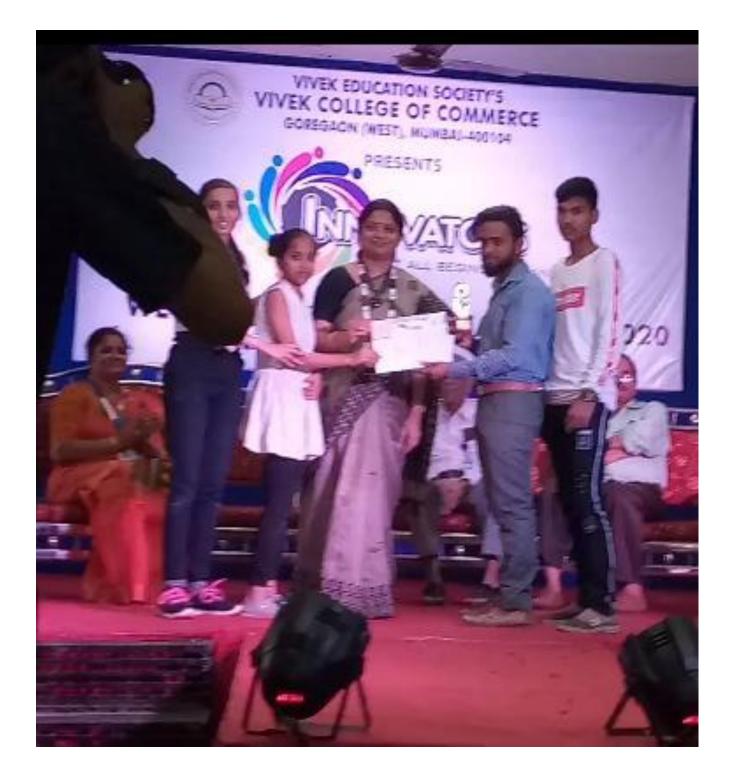

Tausif Shaikh (FYBA), Sohil Khan (FYJC/ARTS), Roshni Kanojiya (FYJC/ARTS)

| WER COLLE                                             | CATION SOCIETY'S EGE OF COMMERCE  ALL BEGINS WITH AN IDEA |
|-------------------------------------------------------|-----------------------------------------------------------|
| Certificate of                                        | Excellence                                                |
| This is to d                                          | certify that                                              |
| Neha lyupta                                           | *                                                         |
| from Ismail yusul College  St Prize in the Kuman Size | College has been awarded                                  |
| event organised under Innovato                        | ors held on 29 JAN 2020                                   |
| EBENEZER K. PROF, WATUR SH                            | ARATOETHA SHETTY                                          |
| Head In-Charge F                                      | aculty Principal                                          |