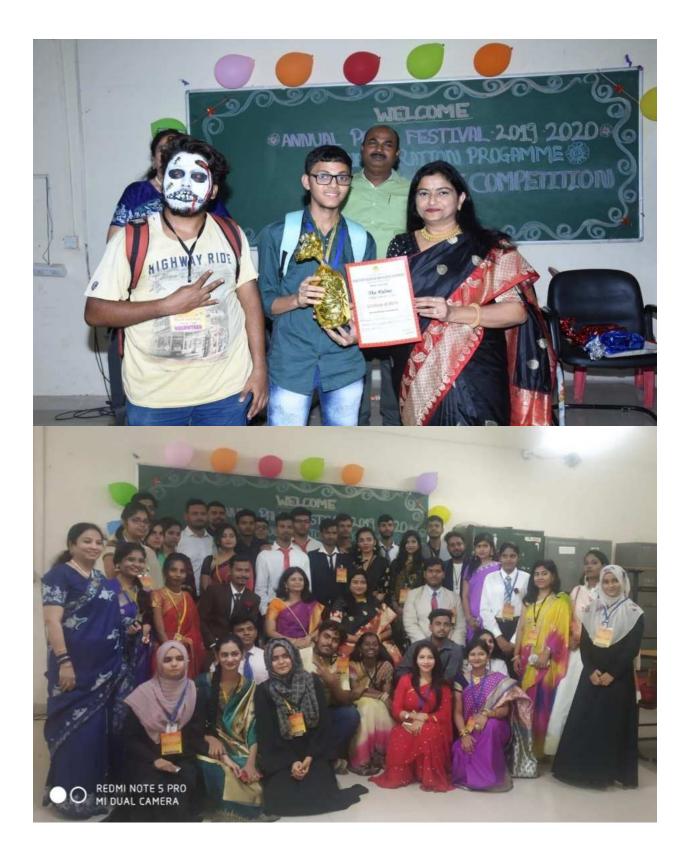

|          | 8) Display of Notices                                                                                                                                                                               |
|----------|-----------------------------------------------------------------------------------------------------------------------------------------------------------------------------------------------------|
|          |                                                                                                                                                                                                     |
| <b>F</b> | 9) PALMS Festival Events & Prize Distribution.                                                                                                                                                      |
| Events   | INDOOR EVENTS                                                                                                                                                                                       |
|          | <b>Literary Arts</b> -Elocution, Quiz, Just a minute, Poem reading , Creative writing, Poetry writing, Picto writing, Debate                                                                        |
|          | <b>Fine Arts</b> -Rangoli, Face painting, Hairstyle, Card making, Best out of waste, Tattoo making, Mehendi, Flower arrangement, Fruit carving, Nail art , Sketching, Paper quilling, Poster making |
|          | OUTDOOR EVENTS                                                                                                                                                                                      |
|          | <b>Performing Arts</b> - Solo singing, Duet singing, Solo dance, Duet Dance, Group dance, Beat boxing and Rapping                                                                                   |
|          | Total Participants- 280+                                                                                                                                                                            |
| Outcome  | 1) Students were able to express themselves more effectively and interact confidently with peers and faculty.                                                                                       |
|          | 2) Students gained experience in decision-making, problem-solving, and delegating tasks effectively.                                                                                                |
|          | 3) The festival promoted a sense of equality and inclusiveness.                                                                                                                                     |
|          | Winners in Palms festival- 60 students                                                                                                                                                              |

#### I. Proofs attached: letters/ student list of participation/ certificate/ document/photos/ any other

| , <b>-</b>                     |                                     |                           |
|--------------------------------|-------------------------------------|---------------------------|
| <b>1.</b> Brochure / Notice    | 2. Palms Festival<br>Committee List | <b>3.</b> Meeting Details |
| <b>4.</b> Palms Festival Event | 5. List of Student                  | 6. Palms Festival Winners |
| Details / Schedule             | Participants                        | list                      |
| <b>7.</b> Palms Festival       | 8. Cultural Committee               | 9. Photos                 |
| Report                         | Report                              |                           |