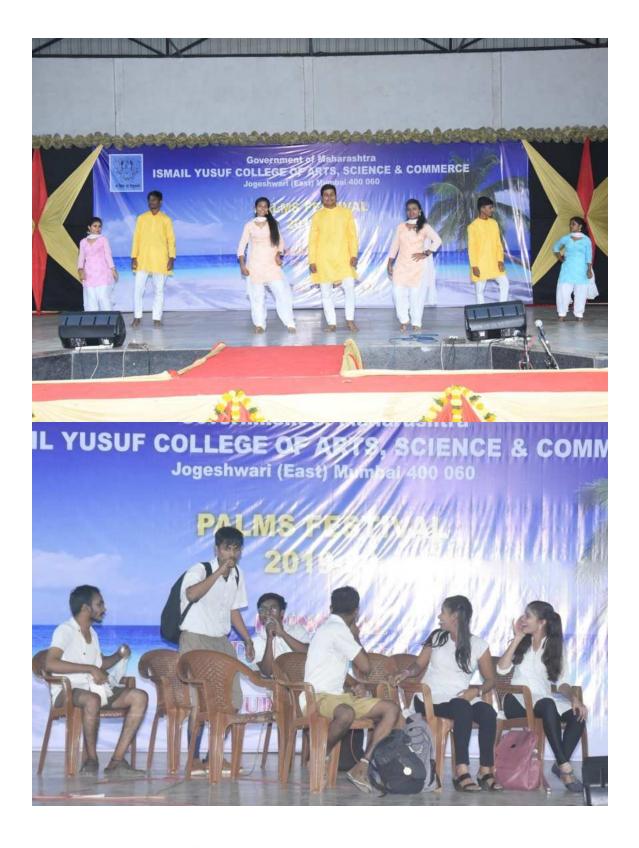

|          | 8) Display of Notices                                                                                                                                                                               |
|----------|-----------------------------------------------------------------------------------------------------------------------------------------------------------------------------------------------------|
|          |                                                                                                                                                                                                     |
| <b>F</b> | 9) PALMS Festival Events & Prize Distribution.                                                                                                                                                      |
| Events   | INDOOR EVENTS                                                                                                                                                                                       |
|          | <b>Literary Arts</b> -Elocution, Quiz, Just a minute, Poem reading , Creative writing, Poetry writing, Picto writing, Debate                                                                        |
|          | <b>Fine Arts</b> -Rangoli, Face painting, Hairstyle, Card making, Best out of waste, Tattoo making, Mehendi, Flower arrangement, Fruit carving, Nail art , Sketching, Paper quilling, Poster making |
|          | OUTDOOR EVENTS                                                                                                                                                                                      |
|          | <b>Performing Arts</b> - Solo singing, Duet singing, Solo dance, Duet Dance, Group dance, Beat boxing and Rapping                                                                                   |
|          | Total Participants- 280+                                                                                                                                                                            |
| Outcome  | 1) Students were able to express themselves more effectively and interact confidently with peers and faculty.                                                                                       |
|          | 2) Students gained experience in decision-making, problem-solving, and delegating tasks effectively.                                                                                                |
|          | 3) The festival promoted a sense of equality and inclusiveness.                                                                                                                                     |
|          | Winners in Palms festival- 60 students                                                                                                                                                              |

#### ISMAIL YUSUF COLLEGE OF ARTS, SCIENCE AND COMMERCE PALM FESTIVAL2019-2020 PERFORMING ARTS

24<sup>TH</sup> DECEMBER

VENUE- OPEN STAGE

| TIMING             | EVENT                                                                                                 |
|--------------------|-------------------------------------------------------------------------------------------------------|
| 9.30AM TO 10.00AM  | INAUGURATION OF PERFORMING ARTS EVENTS-<br>(LIGHTNING OF LAMP AND GANESHVANDANA AND<br>WELCOME DANCE) |
| 10.00AM TO 11.00AM | SOLO SINGING                                                                                          |
| 11.00AM TO 11.45PM | DUET SINGING                                                                                          |
| 11.45PM TO 1.00PM  | SOLO DANCE                                                                                            |
|                    | LUNCH                                                                                                 |
| 02.00PM TO 03.00PM | DUET DANCE<br>GROUP DANCE                                                                             |
| 03.00PM TO 03.30PM | DRAMA                                                                                                 |
| 03.30PM TO 04.00PM | RAPPING<br>BEAT BOXING                                                                                |
| 04.00PM TO 05.00PM | PRIZE DISTRIBUTION CEREMONY<br>(ACADEMIC, LITERARY ARTS, FINE ARTS, PERFORMING<br>ARTS)               |
| 05.00PM TO 05.45PM | FASHION SHOW                                                                                          |

#### **PERFORMING ARTS**