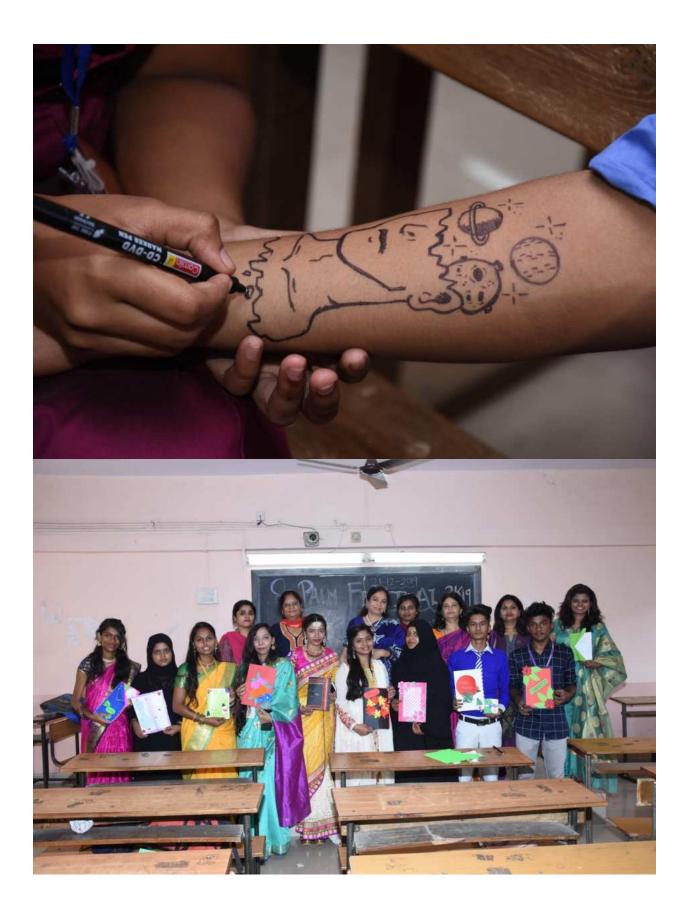

|          | 8) Display of Notices                                                                                                                                                                               |
|----------|-----------------------------------------------------------------------------------------------------------------------------------------------------------------------------------------------------|
|          |                                                                                                                                                                                                     |
| <b>F</b> | 9) PALMS Festival Events & Prize Distribution.                                                                                                                                                      |
| Events   | INDOOR EVENTS                                                                                                                                                                                       |
|          | <b>Literary Arts</b> -Elocution, Quiz, Just a minute, Poem reading , Creative writing, Poetry writing, Picto writing, Debate                                                                        |
|          | <b>Fine Arts</b> -Rangoli, Face painting, Hairstyle, Card making, Best out of waste, Tattoo making, Mehendi, Flower arrangement, Fruit carving, Nail art , Sketching, Paper quilling, Poster making |
|          | OUTDOOR EVENTS                                                                                                                                                                                      |
|          | <b>Performing Arts</b> - Solo singing, Duet singing, Solo dance, Duet Dance, Group dance, Beat boxing and Rapping                                                                                   |
|          | Total Participants- 280+                                                                                                                                                                            |
| Outcome  | 1) Students were able to express themselves more effectively and interact confidently with peers and faculty.                                                                                       |
|          | 2) Students gained experience in decision-making, problem-solving, and delegating tasks effectively.                                                                                                |
|          | 3) The festival promoted a sense of equality and inclusiveness.                                                                                                                                     |
|          | Winners in Palms festival- 60 students                                                                                                                                                              |