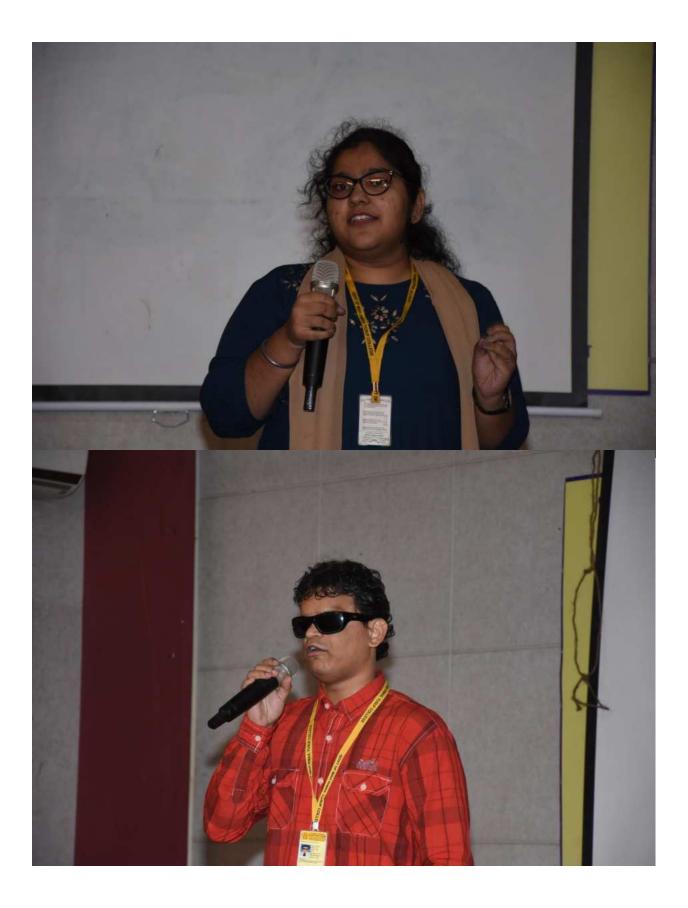

|          | 8) Display of Notices                                                                                                                                                                               |
|----------|-----------------------------------------------------------------------------------------------------------------------------------------------------------------------------------------------------|
|          |                                                                                                                                                                                                     |
| <b>F</b> | 9) PALMS Festival Events & Prize Distribution.                                                                                                                                                      |
| Events   | INDOOR EVENTS                                                                                                                                                                                       |
|          | <b>Literary Arts</b> -Elocution, Quiz, Just a minute, Poem reading , Creative writing, Poetry writing, Picto writing, Debate                                                                        |
|          | <b>Fine Arts</b> -Rangoli, Face painting, Hairstyle, Card making, Best out of waste, Tattoo making, Mehendi, Flower arrangement, Fruit carving, Nail art , Sketching, Paper quilling, Poster making |
|          | OUTDOOR EVENTS                                                                                                                                                                                      |
|          | <b>Performing Arts</b> - Solo singing, Duet singing, Solo dance, Duet Dance, Group dance, Beat boxing and Rapping                                                                                   |
|          | Total Participants- 280+                                                                                                                                                                            |
| Outcome  | 1) Students were able to express themselves more effectively and interact confidently with peers and faculty.                                                                                       |
|          | 2) Students gained experience in decision-making, problem-solving, and delegating tasks effectively.                                                                                                |
|          | 3) The festival promoted a sense of equality and inclusiveness.                                                                                                                                     |
|          | Winners in Palms festival- 60 students                                                                                                                                                              |