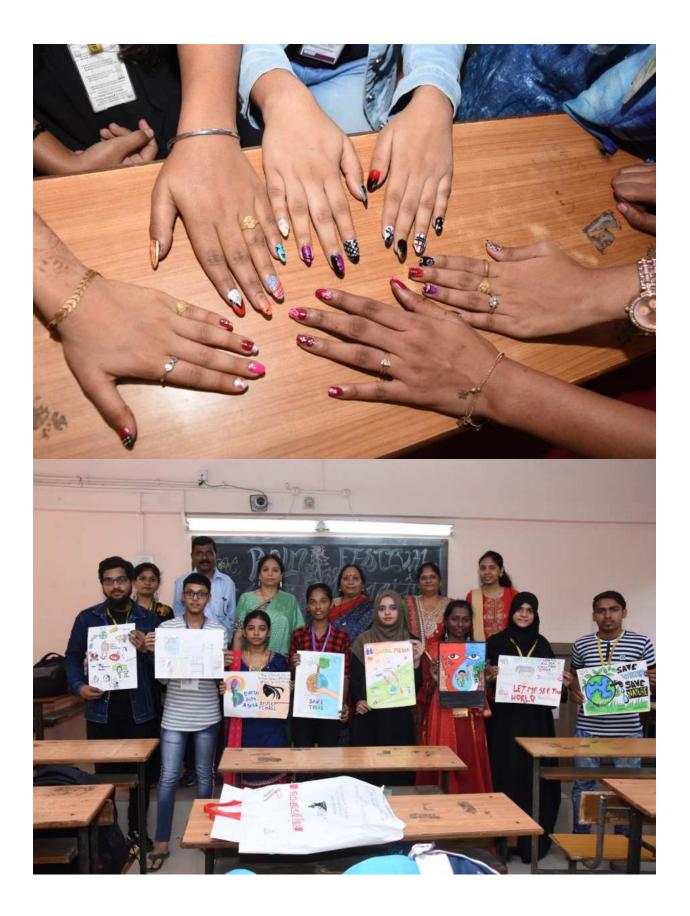

|          | 8) Display of Notices                                                                                                                                                                               |
|----------|-----------------------------------------------------------------------------------------------------------------------------------------------------------------------------------------------------|
|          |                                                                                                                                                                                                     |
| <b>F</b> | 9) PALMS Festival Events & Prize Distribution.                                                                                                                                                      |
| Events   | INDOOR EVENTS                                                                                                                                                                                       |
|          | <b>Literary Arts</b> -Elocution, Quiz, Just a minute, Poem reading , Creative writing, Poetry writing, Picto writing, Debate                                                                        |
|          | <b>Fine Arts</b> -Rangoli, Face painting, Hairstyle, Card making, Best out of waste, Tattoo making, Mehendi, Flower arrangement, Fruit carving, Nail art , Sketching, Paper quilling, Poster making |
|          | OUTDOOR EVENTS                                                                                                                                                                                      |
|          | <b>Performing Arts</b> - Solo singing, Duet singing, Solo dance, Duet Dance, Group dance, Beat boxing and Rapping                                                                                   |
|          | Total Participants- 280+                                                                                                                                                                            |
| Outcome  | 1) Students were able to express themselves more effectively and interact confidently with peers and faculty.                                                                                       |
|          | 2) Students gained experience in decision-making, problem-solving, and delegating tasks effectively.                                                                                                |
|          | 3) The festival promoted a sense of equality and inclusiveness.                                                                                                                                     |
|          | Winners in Palms festival- 60 students                                                                                                                                                              |