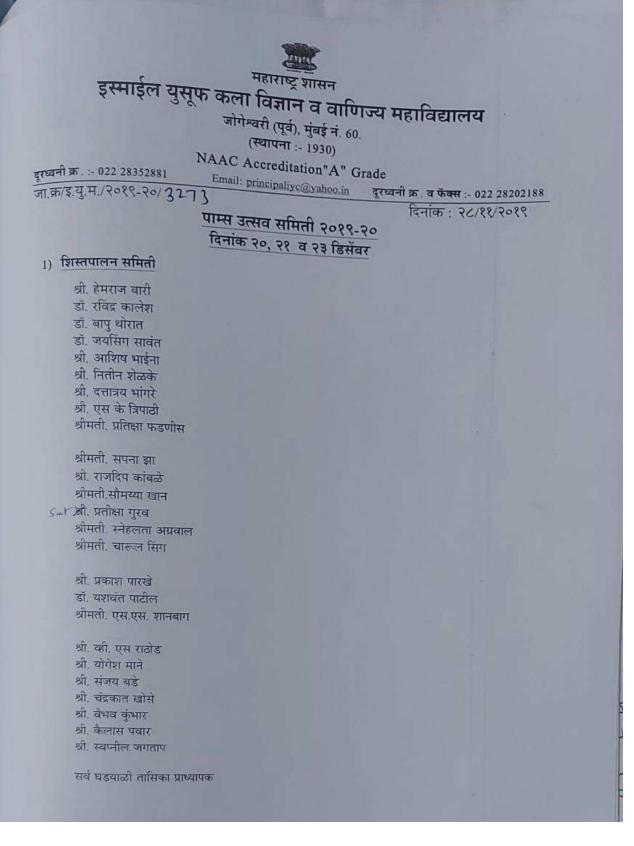

#### 2. Palms Festival Committee List

### 2) अल्पोपहार समिती

डॉ. भाविता चव्हाण डॉ. जयवंत देशमुख डॉ. अंजली आळेकर श्रीमती. मीना ठक्कर श्री. समीर वैरागी श्री. एस.के.त्रिपाठी श्री. तुळशीराम दडमल

श्रीमती. एस एस शानबाग श्रीमती. प्रीती गावतुरे डॉ. दिपाली सावंत डॉ. प्रल्हाद हरिणखेडे

श्रीमती. हसीना पनवार श्री. अमिता वकिल श्रीमती. जरीना खान

श्री. डी.पी कुलवडे श्री. अरविंद नार्वेकर श्री. वैभव जगताप श्री. आकाश खवले श्री. अमोल गजे श्री. महेश तायडे श्री. राहूल बेलूरे श्री. सतिश निकम