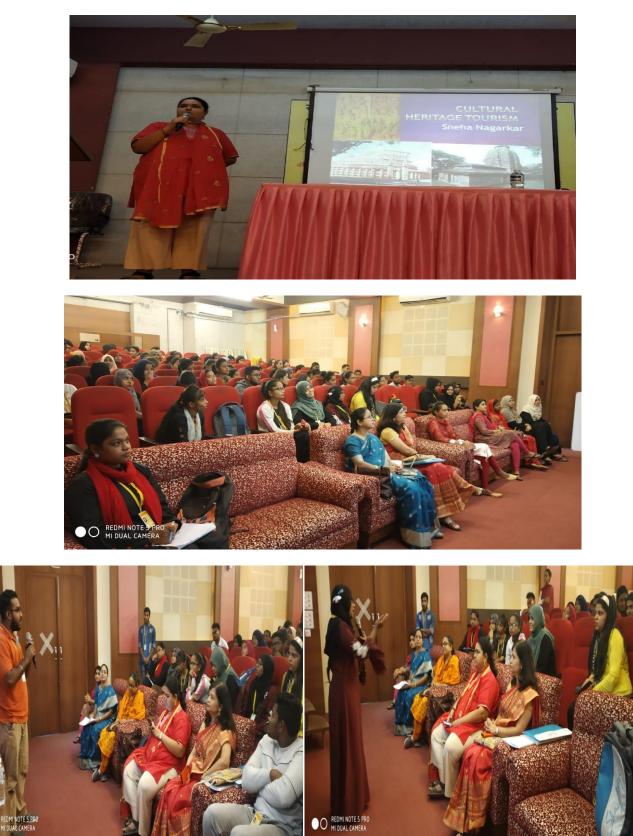

#### **3)Department of History & Centre for Extra Mural Studies University of Mumbai** Jointly organised one day workshop on *Heritage Tourism*. Date: 16-01-2020

Government of Maharashtra's Ismail Yusuf College Arts, Science and Commerce Jogeshwari (East)

Ismail Yusuf College of Arts, Science and Commerce

Jogeshwari-East, Mumbai-400060.

Invitation

Department of History

in association with

Centre for Extra Mural Studies, University of Mumbai

Jointly organize

One Day Workshop on "Heritage Tourism"

2

Heritage Walk: Jogeshwari Caves

on

16th January 2020

Resource Person: Ms. Sneha Nagarkar.

Assist. Prof. of Archaeology

CEMS, University of Mumbai

Venue: College Auditorium. Time: 9.00 a.m. to 03.00 p.m

All are cordially invited.

Dr. Sheetal Panchikar Head Department of History Dr. Swati Wavhal Principal

&