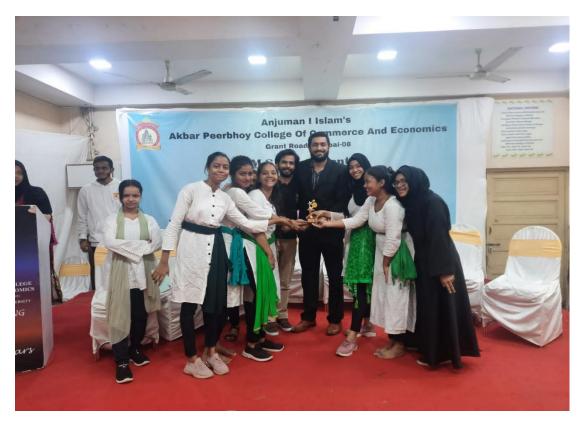

## Achievement of the Students CRITERIA 5 Cultural Committee

FUSION 2K23 - Anjuman I Islam's Akbar Peerbhoy College of Commerce and Economics Best College Trophy Sejal Arya TYBA (CL) -Sameer Shaikh FYBMS (ACL)