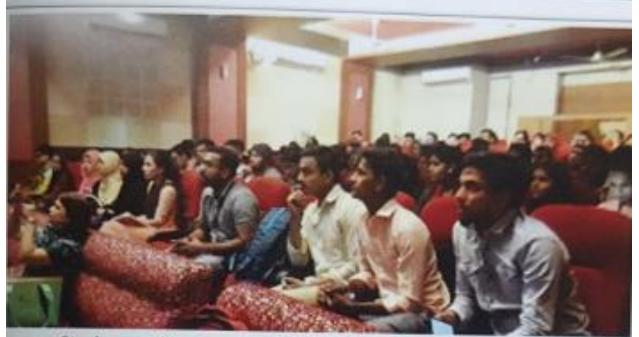

# Ismail Yusuf College Department of Political Science Notice

Date: 20th Jan, 2018

A documentary screening has been arranged by the Department of Political Science on 25th January 2018 in the Bhasha Bhavan room no 204 at 9.45 am, followed by a Display of the Indian Constitution in the Auditorium at 11 am.

#### Documentary