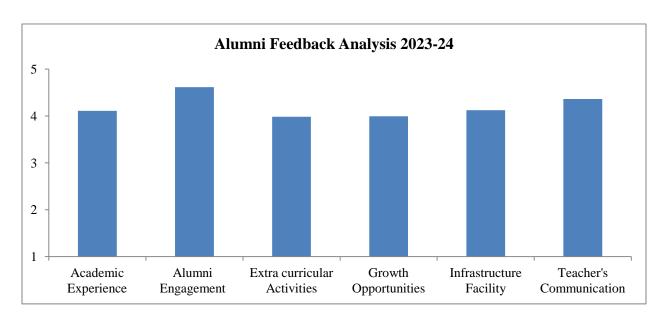

#### Feedback Analysis 2023-24

#### Feedback Mechanism:

- Feedback from all stakeholders is collected through both online and offline surveys both at College (IQAC) and Departmental level.
- The collected feedback is discussed during departmental meetings.
- The feedback analysis is placed for discussion during IQAC meetings and reviewed by the Principal and accordingly action is taken.