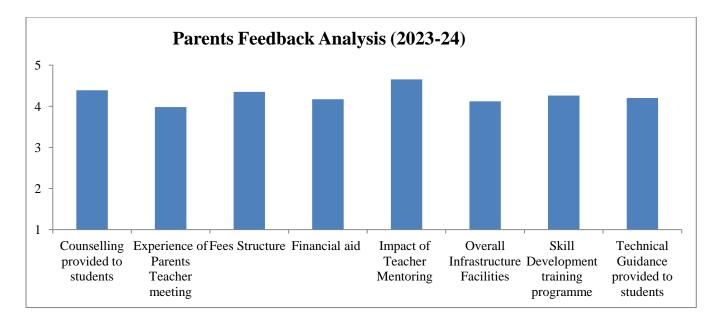

#### Feedback Analysis 2023-24

#### Feedback Mechanism:

- Feedback from all stakeholders is collected through both online and offline surveys both at College (IQAC) and Departmental level.
- The collected feedback is discussed during departmental meetings.
- The feedback analysis is placed for discussion during IQAC meetings and reviewed by the Principal and accordingly action is taken.