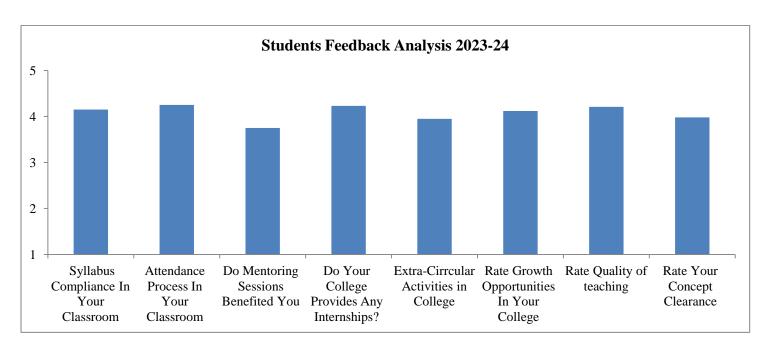

#### Feedback Analysis 2023-24

#### Feedback Mechanism:

- Feedback from all stakeholders is collected through both online and offline surveys both at College (IQAC) and Departmental level.
- The collected feedback is discussed during departmental meetings.
- The feedback analysis is placed for discussion during IQAC meetings and reviewed by the Principal and accordingly action is taken.