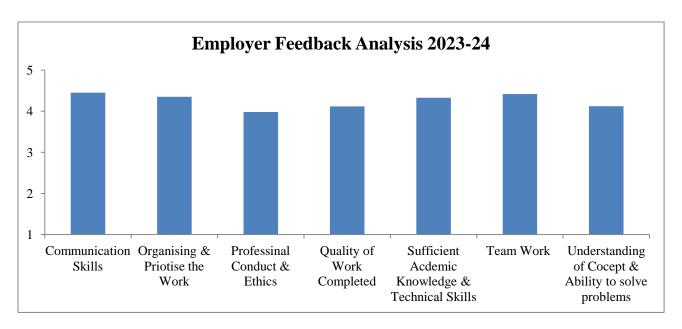

#### Feedback Analysis 2023-24

#### Feedback Mechanism:

- Feedback from all stakeholders is collected through both online and offline surveys both at College (IQAC) and Departmental level.
- The collected feedback is discussed during departmental meetings.
- The feedback analysis is placed for discussion during IQAC meetings and reviewed by the Principal and accordingly action is taken.