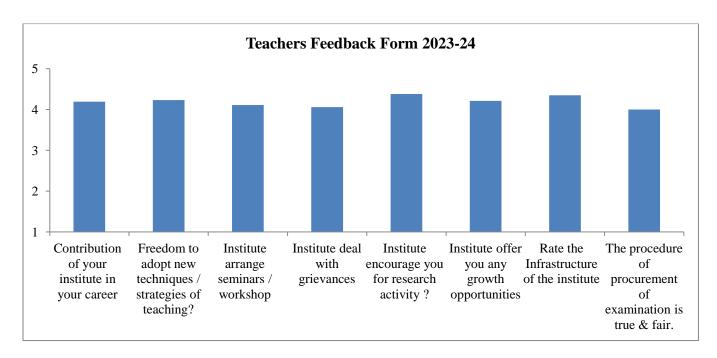

#### Feedback Analysis 2023-24

#### Feedback Mechanism:

- Feedback from all stakeholders is collected through both online and offline surveys both at College (IQAC) and Departmental level.
- The collected feedback is discussed during departmental meetings.
- The feedback analysis is placed for discussion during IQAC meetings and reviewed by the Principal and accordingly action is taken.