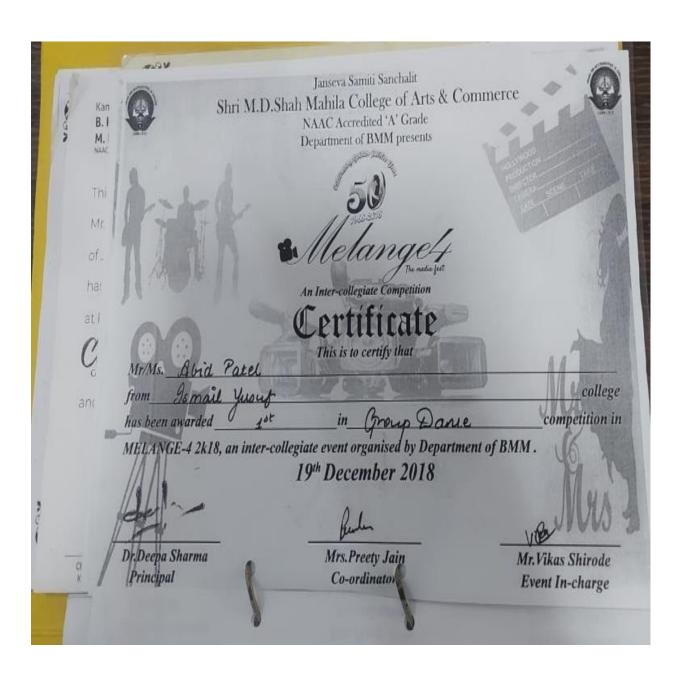

## CULTURAL COMMITTEE CRITERIA 5

5.3.2.1 Average Mumber of Cultural Programme in which students of the Institution participated year wise during the last 5 years

MELANGE4Shri M.D.Shah Mahila College of Arts& Commerce

<u>WINNER NAME</u>:-PrathameshShigwan ,Abid Patel ,Archana Gupta ,AnkurPalav<u>1<sup>ST</sup> Group Dance</u>

| MrMs. Archan                 | a ljupta         |             | The second  | THE PERSON NAMED IN | college        |
|------------------------------|------------------|-------------|-------------|---------------------|----------------|
| from Ismail has been awarded | 130              | in          | lysoup      | Danie               | competition is |
| MELANGE-4 2k18,              | an inter-collegi | ate event o | organised b | y Department of I   | BMM. 46        |

19th December 2018

Dr. Deepa Sharma Principal

Mrs.Preety Jain Co-ordinator

Mr. Vikas Shirode Event In-charge