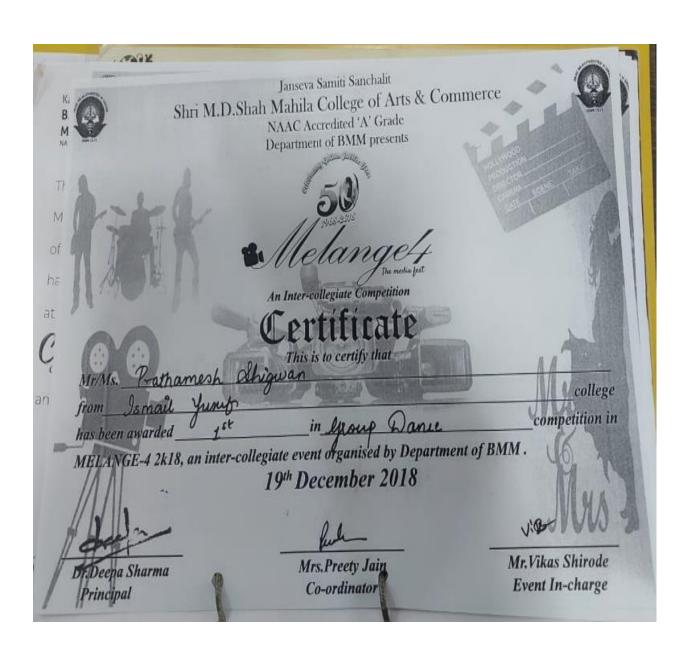

## CULTURAL COMMITTEE CRITERIA 5

5.3.2.1 Average Mumber of Cultural Programme in which students of the Institution participated year wise during the last 5 years

MELANGE4Shri M.D.Shah Mahila College of Arts& Commerce

<u>WINNER NAME</u>:-PrathameshShigwan ,Abid Patel ,Archana Gupta ,AnkurPalav<u>1<sup>ST</sup> Group Dance</u>

| MrMs. Archan                 | a ljupta         |             | The second  | THE PERSON NAMED IN | college        |
|------------------------------|------------------|-------------|-------------|---------------------|----------------|
| from Ismail has been awarded | 130              | in          | lysoup      | Danie               | competition is |
| MELANGE-4 2k18,              | an inter-collegi | ate event o | organised b | y Department of I   | BMM. 46        |

19th December 2018

Dr. Deepa Sharma Principal

Mrs.Preety Jain Co-ordinator

Mr. Vikas Shirode Event In-charge