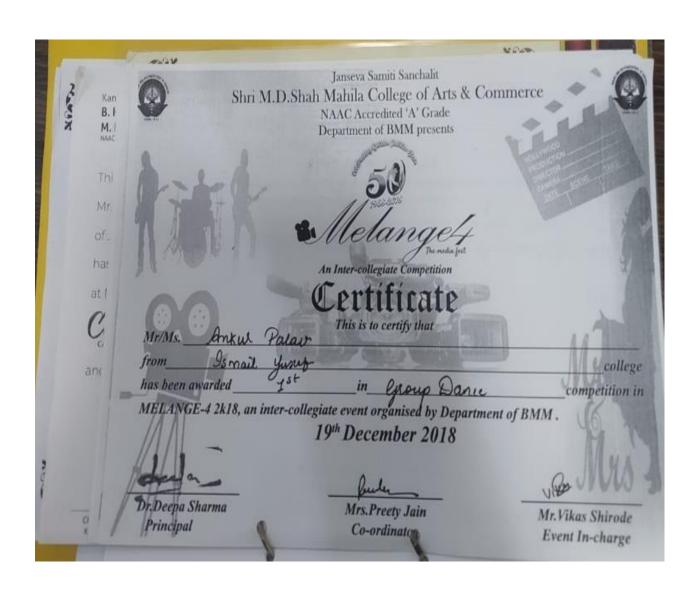

<u>WINNER NAME</u>:-PrathameshShigwan ,Abid Patel ,Archana Gupta ,AnkurPalav<u>1<sup>ST</sup> Group Dance</u>

| MrMs. Archan                 | a ljupta         |             | The second  | THE PERSON NAMED IN | college        |
|------------------------------|------------------|-------------|-------------|---------------------|----------------|
| from Ismail has been awarded | 130              | in          | lysoup      | Danie               | competition is |
| MELANGE-4 2k18,              | an inter-collegi | ate event o | organised b | y Department of I   | BMM. 46        |

19th December 2018

Dr. Deepa Sharma Principal

Mrs.Preety Jain Co-ordinator

Mr. Vikas Shirode Event In-charge