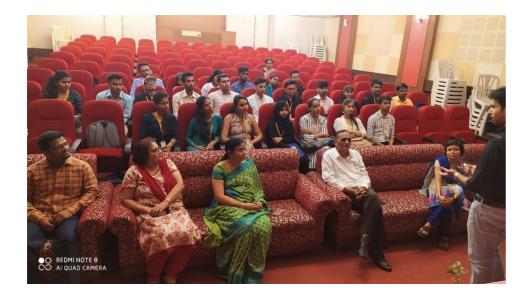

#### Feedback and Evaluation:

Both faculty members and students provided positive feedback on the workshop, highlighting its relevance and usefulness in preparing students for future career opportunities. They appreciated the interactive nature of the sessions and the opportunity to learn from industry experts.

#### Conclusion:

The one-day workshop on the "Importance of Communication Skills and Personality Development" proved to be a valuable experience for both faculty members and students, equipping them with essential skills for their academic and professional journeys. We extend our gratitude to the coordinators, industry experts, and participants for their contributions to the success of the event.