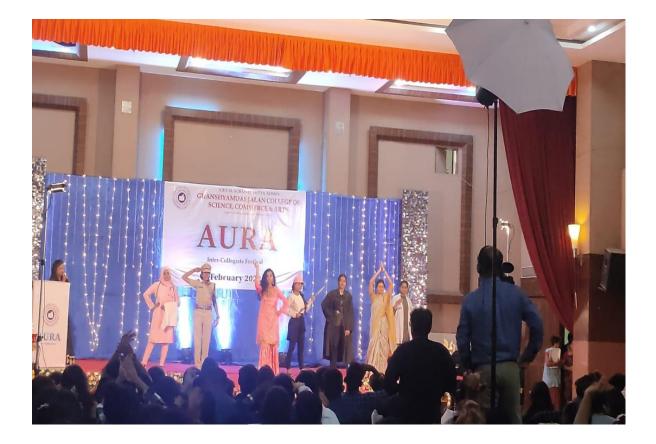

# AURA - Ghanshyamdas Jalan College of Science , Commerce & Arts Malad , Mumbai

2nd Prize in Fashion Show Shaikh Mubashira (TYBSC), Khan Mariya (TYBSC), Khan Aaisha (TYBSC), Shaikh Kahkashan (TYBSC), Prachi Dubey (TYBSC), Vaibhavi Dane (TYBSC).