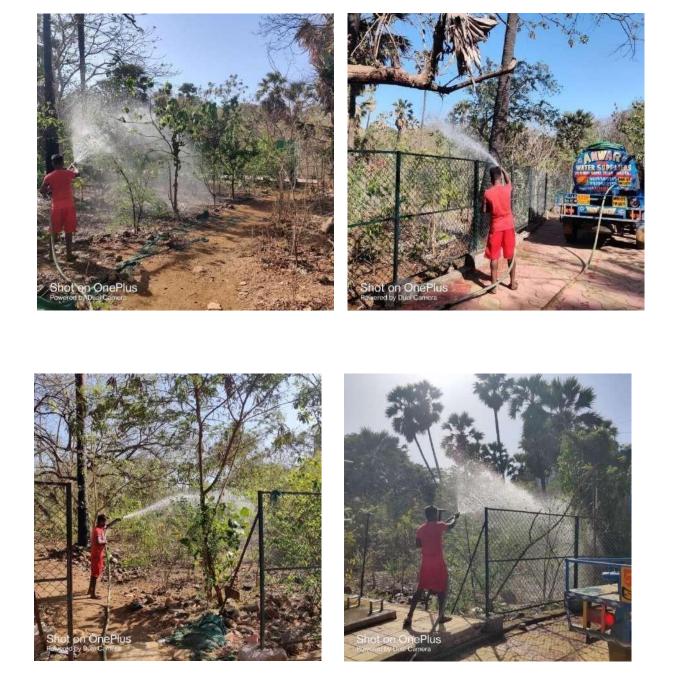

**Problems Encountered:** Despite the promising outcomes, the initiative encountered challenges, particularly concerning the maintenance of the planted saplings during dry periods. The scarcity of water posed a significant obstacle to sustaining the growth of the vegetation. To address this issue, the college administration employed water tankers to mitigate the water crisis, particularly during the summer season, ensuring the continuous nourishment of the planted flora.