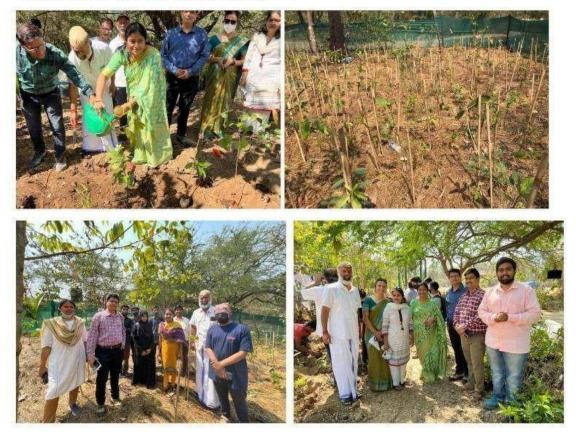

**Practice:** After the successful execution of First Miyawaki Urban Dense Forest on 22<sup>nd</sup> August 2019 in association with HDFC Life & Keshavshrusti on 2000 sq ft area with 1250 plants, second Miyawaki Urban Dense Forest was developed on 16<sup>th</sup> February 2022 in association with Forest Creaters on 2500 sq ft area with 1550 plants. The inauguration was done by Principal Dr. Swati Wavhal, Dr Amit Saraf, Head, Department of Botany along with Dr. Rangari, Nitin Shelake , Dr. Pooja Shinde, Shubham Tanpathak, Shatabdi Sawant from the Botany Department. Dr. Nair, Forest Creators overlooked the entire exercise. The implementation of the Miyawaki forest began with meticulous soil preparation. Organic matter and essential nutrients were incorporated into the soil to cultivate a fertile environment conducive to robust tree growth.

In collaboration with the Forest Creators organization, more than 1500 saplings of native plants were carefully selected and planted across a 2500 sqft area on the college campus.

**Evidence of Success:** The success of the Green Initiatives at Ismail Yusuf College is evidenced by the rapid growth and maturity of the planted vegetation within a short timeframe. The diligent soil preparation coupled with the strategic selection of native plant species has resulted in the establishment of a dense and flourishing green cover across the designated area.