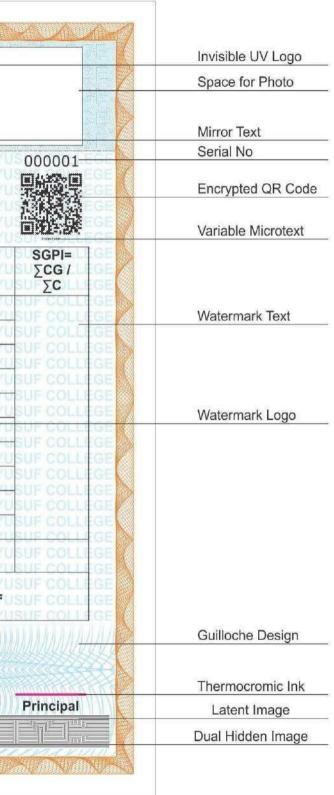

### **Title: Tamperproof Marksheet**

**Context:** The implementation of tamperproof mark sheets at Ismail Yusuf College is a strategic measure aimed at enhancing the security and integrity of academic records. This initiative involves the issuance of mark sheets printed on tear-resistant 150GSM paper embedded with high-security features, thereby safeguarding against fraudulent alterations or tampering.

**Practice:** To achieve the objective of tamperproof mark sheets, Ismail Yusuf College collaborated with a security press to procure tear-resistant paper with a weight of 150GSM. This paper is equipped with 15 high-security features, including intricate patterns, watermarks, and specialized inks, ensuring the authenticity and durability of the mark sheets. Additionally, the college invested

in SeQR Doc Software, which incorporates seven advanced security features, complemented by a mobile application for efficient verification of mark sheets.

**Evidence of Success:** The implementation of tamperproof mark sheets has yielded significant success, primarily evidenced by the heightened level of security and reliability in academic documentation. The incorporation of tear-resistant paper and advanced security features renders the mark sheets virtually immune to tampering. Furthermore, the availability of a mobile application enables instantaneous verification of mark sheets, thereby facilitating swift detection of any fraudulent attempts.