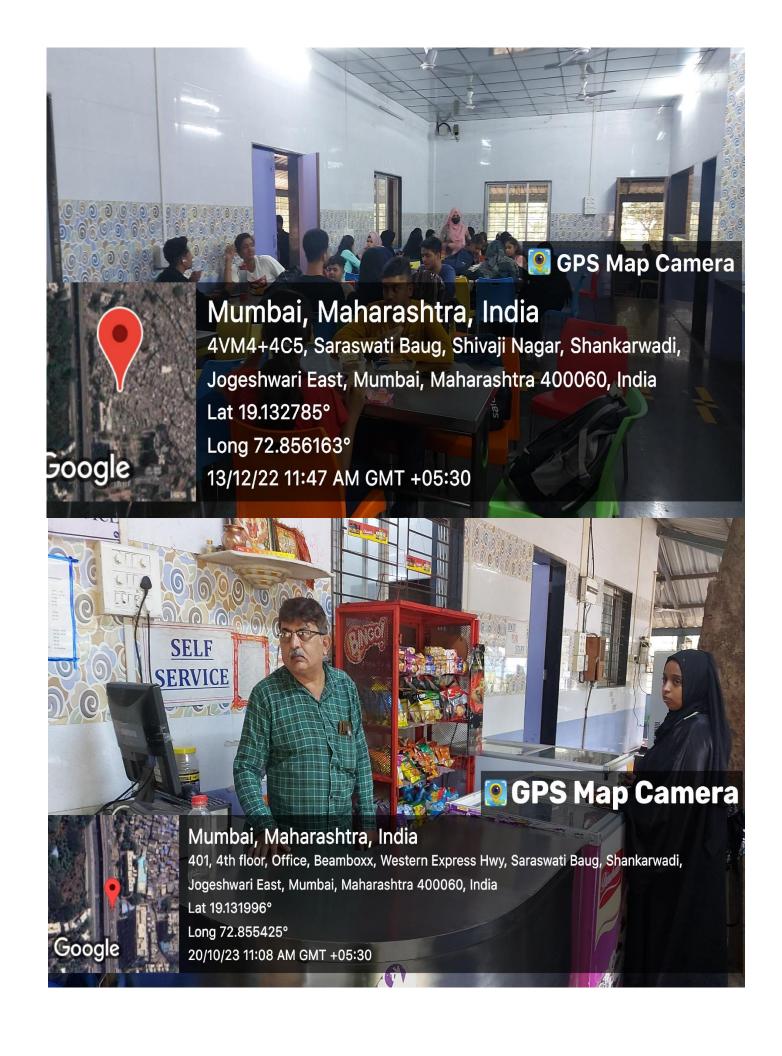

## **CANTEEN**

| Seating Capacity                             | 100            |
|----------------------------------------------|----------------|
| Area of Hall/Room $(l \times b)$ Sq. Mtr     | 130.00 Sq. Mtr |
| Hall /Room Aids                              |                |
| No. of Fan                                   | 15             |
| No. of AC                                    | NIL            |
| No. of Tube light/ Panel light               | 20             |
| Fire extinguisher/ Auto fire protection ball | 02             |
| No. of camera                                | 06             |
| No. of Door                                  | 01             |
| No. of windows                               | 12             |
|                                              |                |