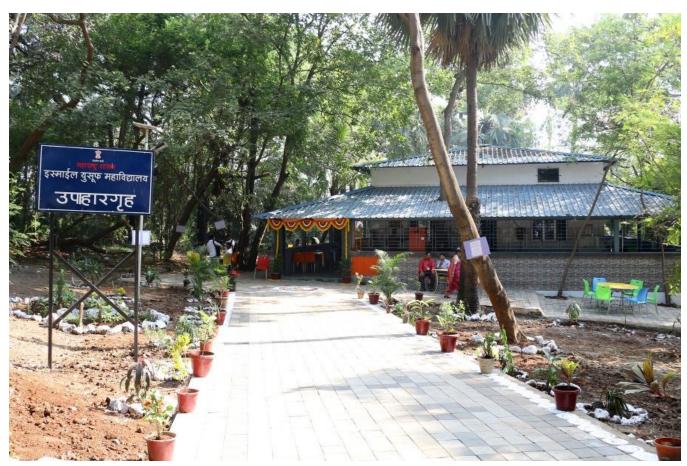

## **CANTEEN**

| Seating Capacity                             | 100            |
|----------------------------------------------|----------------|
| Area of Hall/Room $(l \times b)$ Sq. Mtr     | 130.00 Sq. Mtr |
| Hall /Room Aids                              |                |
| No. of Fan                                   | 15             |
| No. of AC                                    | NIL            |
| No. of Tube light/ Panel light               | 20             |
| Fire extinguisher/ Auto fire protection ball | 02             |
| No. of camera                                | 06             |
| No. of Door                                  | 01             |
| No. of windows                               | 12             |
|                                              |                |