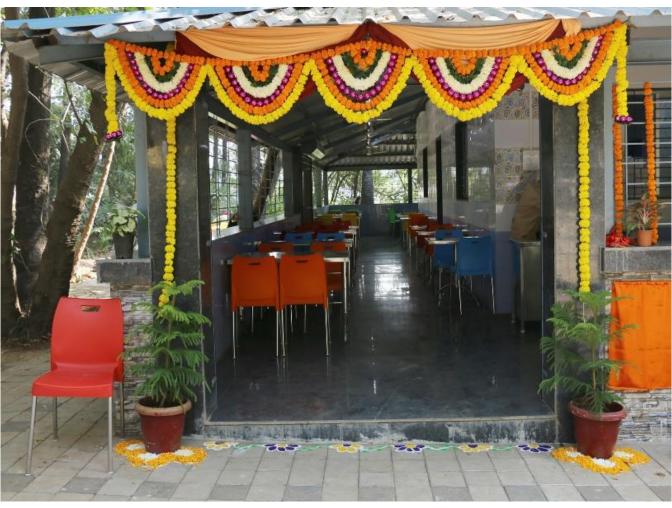

## **CANTEEN**

| Seating Capacity                             | 100            |
|----------------------------------------------|----------------|
| Area of Hall/Room $(l \times b)$ Sq. Mtr     | 130.00 Sq. Mtr |
| Hall /Room Aids                              |                |
| No. of Fan                                   | 15             |
| No. of AC                                    | NIL            |
| No. of Tube light/ Panel light               | 20             |
| Fire extinguisher/ Auto fire protection ball | 02             |
| No. of camera                                | 06             |
| No. of Door                                  | 01             |
| No. of windows                               | 12             |
|                                              |                |