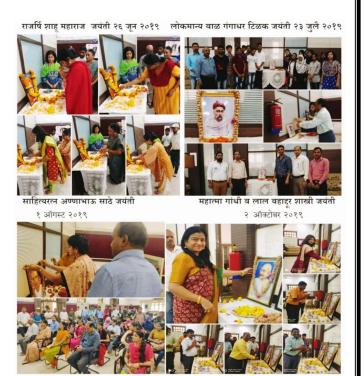

honors the **Jayanti's** of great Indian souls, including leaders like Mahatma Gandhi and Subhash Chandra Bose and so on. These commemorations include lectures, discussions, and cultural tributes, ensuring that the legacy of these remarkable figures continues to inspire and educate. Each celebration reflects our commitment to holistic development and cultural enrichment.

### 60) JAYANTI COMMITTEE

- 1.Smt. Trupti Sapkale
- 2. Dr. Gandhi Dehuri
- 3. Dr. Jayshing Sawant

[Chairperson]