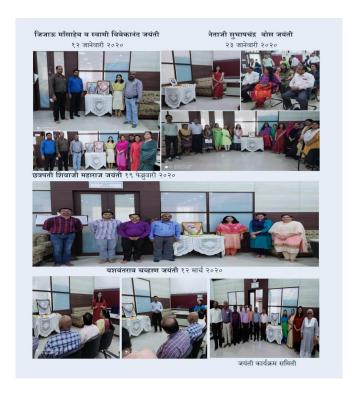

honors the **Jayanti's** of great Indian souls, including leaders like Mahatma Gandhi and Subhash Chandra Bose and so on. These commemorations include lectures, discussions, and cultural tributes, ensuring that the legacy of these remarkable figures continues to inspire and educate. Each celebration reflects our commitment to holistic development and cultural enrichment.

### 60) JAYANTI COMMITTEE

- 1.Smt. Trupti Sapkale
- 2. Dr. Gandhi Dehuri
- 3. Dr. Jayshing Sawant

[Chairperson]