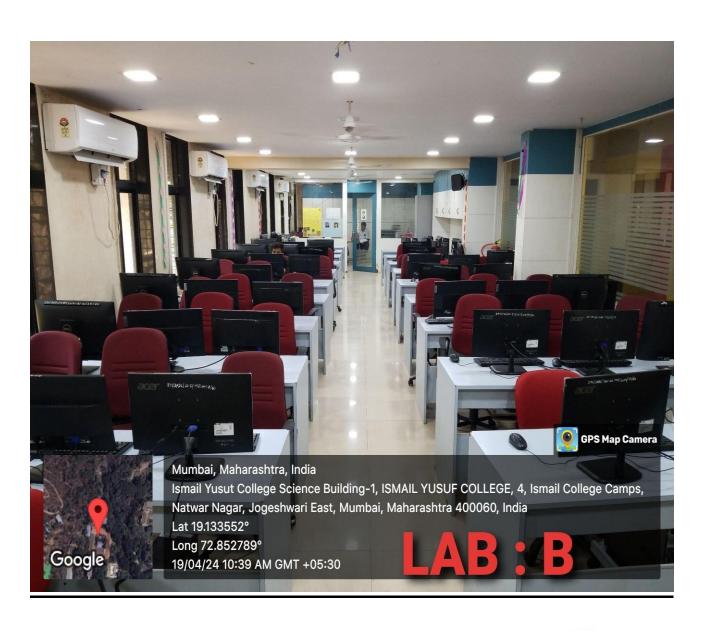

### 4. COMPUTER LAB B (NEW SCIENCE BUIDING):

| Sr.No. | Name of the infrastructures | No. Of Equipment                                                                                                                        |
|--------|-----------------------------|-----------------------------------------------------------------------------------------------------------------------------------------|
| 1.     | No. Of Fans                 | 5                                                                                                                                       |
| 2.     | Chairs                      | 34                                                                                                                                      |
| 3.     | Benches                     | 19                                                                                                                                      |
| 4.     | Lights                      | 30                                                                                                                                      |
| 5.     | AC's                        | 4                                                                                                                                       |
| 6.     | Fire Extinguisher           | 1                                                                                                                                       |
| 7.     | No. Of Pc's                 | 41                                                                                                                                      |
| 8.     | CCTV                        | 2                                                                                                                                       |
| 9.     | Routers                     | 2                                                                                                                                       |
| 10.    | LAN and Wifi                | The LAN connects PCs in our classrooms and staff rooms, while Wi-Fi is available up to the department for students, teachers, and labs. |
| 11.    | Area of the Class Rooms     | 261*8b= 416 Sq. Ft(approx. ) Lab B                                                                                                      |
| 12.    | Cup Board                   | 1 PRINCIPAL PARASHITA'S                                                                                                                 |