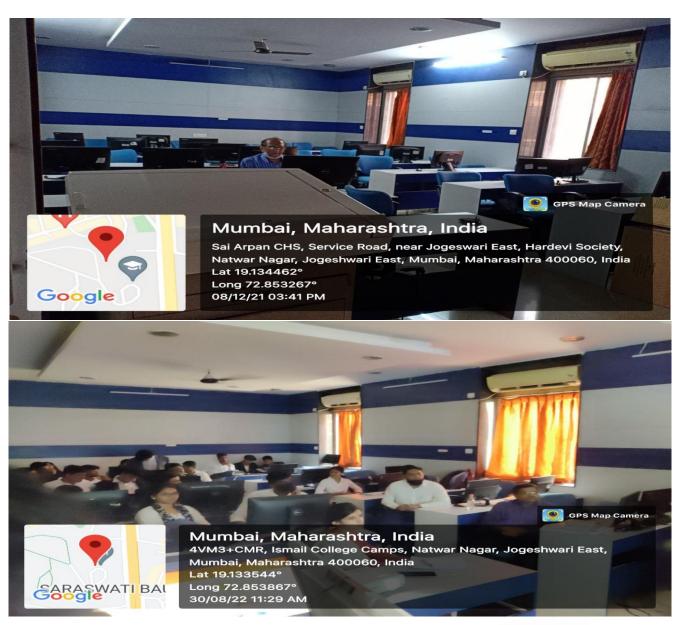

### **COMPUTER LABS**

### 1. COMPUTER LAB (MAIN BUIDING):

| Room number                                  | 05                              |  |
|----------------------------------------------|---------------------------------|--|
| No of Seat                                   | 33                              |  |
| Area of Hall/Room $(l \times b)$ Sq. ft.     | 18 x 14 = 252 Sq. ft            |  |
| Hall /Room Aids                              | White Board, Projector, Speaker |  |
| No. of Fan                                   | 02                              |  |
| No. of AC                                    | 03                              |  |
| No. of Tube light/ Panel light               | 8/18                            |  |
| Fire extinguisher/ Auto fire protection ball | 01                              |  |
| No. of camera                                | 02                              |  |
| No. of speaker                               | 01                              |  |
| No. of Door                                  | 01                              |  |
| No. of windows                               | 03                              |  |

### 2. COMPUTER LAB (MAIN BUIDING/LIBRARY):

| No of PCs         | 14 |
|-------------------|----|
| No. of Fan        | 03 |
| No. of AC         | 02 |
| No. of Tube light | 8  |
| No. of camera     | 02 |
| No. of windows    | 03 |
|                   |    |