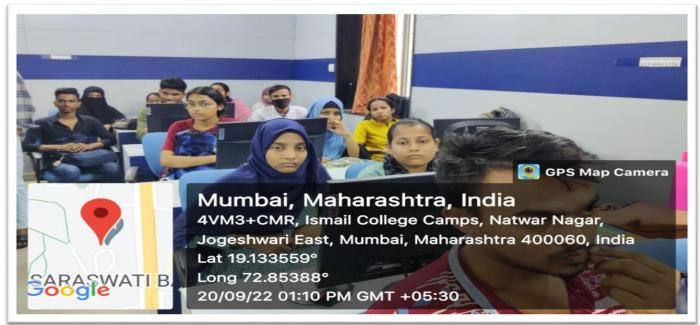

### 1. COMPUTER LAB (MAIN BUIDING):

| Room number                                  | 05                              |  |
|----------------------------------------------|---------------------------------|--|
| No of Seat                                   | 33                              |  |
| Area of Hall/Room $(l \times b)$ Sq. ft.     | 18 x 14 = 252 Sq. ft            |  |
| Hall /Room Aids                              | White Board, Projector, Speaker |  |
| No. of Fan                                   | 02                              |  |
| No. of AC                                    | 03                              |  |
| No. of Tube light/ Panel light               | 8/18                            |  |
| Fire extinguisher/ Auto fire protection ball | 01                              |  |
| No. of camera                                | 02                              |  |
| No. of speaker                               | 01                              |  |
| No. of Door                                  | 01                              |  |
| No. of windows                               | 03                              |  |