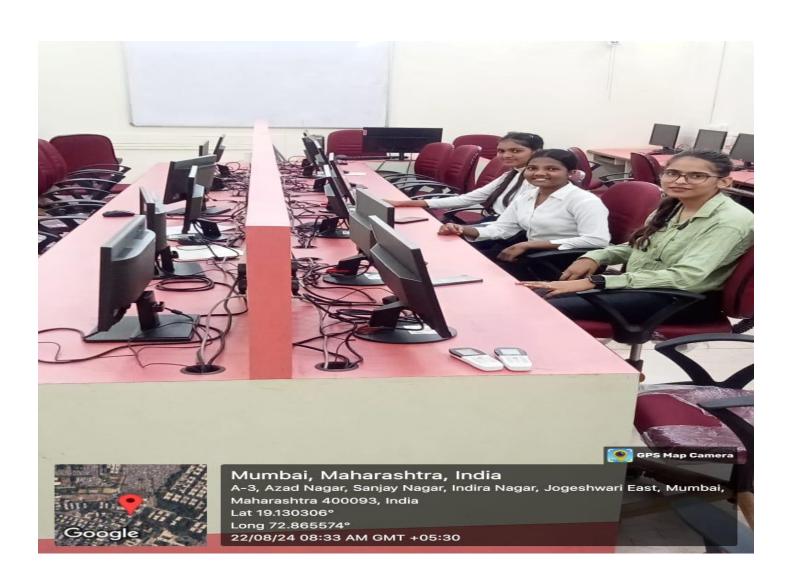

### 1. COMPUTER LAB (MAIN BUIDING):

| Room number                                  | 05                              |  |
|----------------------------------------------|---------------------------------|--|
| No of Seat                                   | 33                              |  |
| Area of Hall/Room $(l \times b)$ Sq. ft.     | 18 x 14 = 252 Sq. ft            |  |
| Hall /Room Aids                              | White Board, Projector, Speaker |  |
| No. of Fan                                   | 02                              |  |
| No. of AC                                    | 03                              |  |
| No. of Tube light/ Panel light               | 8/18                            |  |
| Fire extinguisher/ Auto fire protection ball | 01                              |  |
| No. of camera                                | 02                              |  |
| No. of speaker                               | 01                              |  |
| No. of Door                                  | 01                              |  |
| No. of windows                               | 03                              |  |