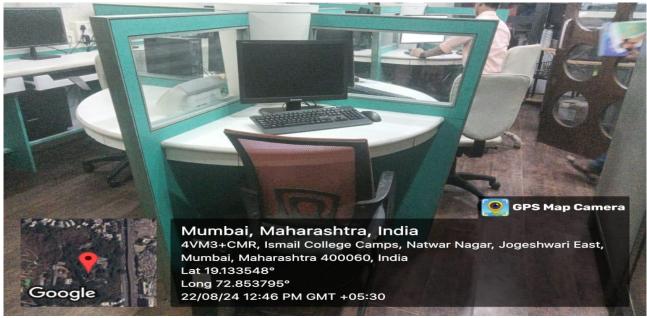

### 1. COMPUTER LAB (MAIN BUIDING):

| Room number                                  | 05                              |  |
|----------------------------------------------|---------------------------------|--|
| No of Seat                                   | 33                              |  |
| Area of Hall/Room $(l \times b)$ Sq. ft.     | 18 x 14 = 252 Sq. ft            |  |
| Hall /Room Aids                              | White Board, Projector, Speaker |  |
| No. of Fan                                   | 02                              |  |
| No. of AC                                    | 03                              |  |
| No. of Tube light/ Panel light               | 8/18                            |  |
| Fire extinguisher/ Auto fire protection ball | 01                              |  |
| No. of camera                                | 02                              |  |
| No. of speaker                               | 01                              |  |
| No. of Door                                  | 01                              |  |
| No. of windows                               | 03                              |  |