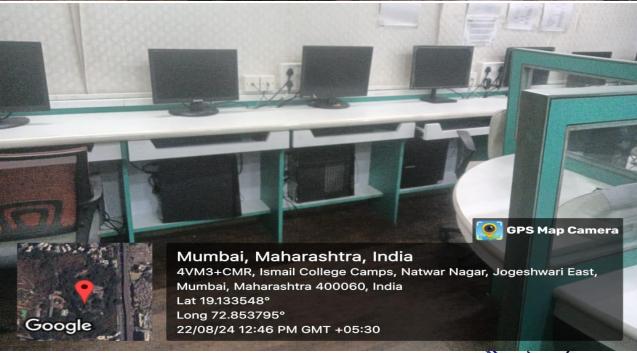

### 2. COMPUTER LAB (MAIN BUIDING/LIBRARY):

| No of PCs         | 14 |
|-------------------|----|
| No. of Fan        | 03 |
| No. of AC         | 02 |
| No. of Tube light | 8  |
| No. of camera     | 02 |
| No. of windows    | 03 |
|                   |    |