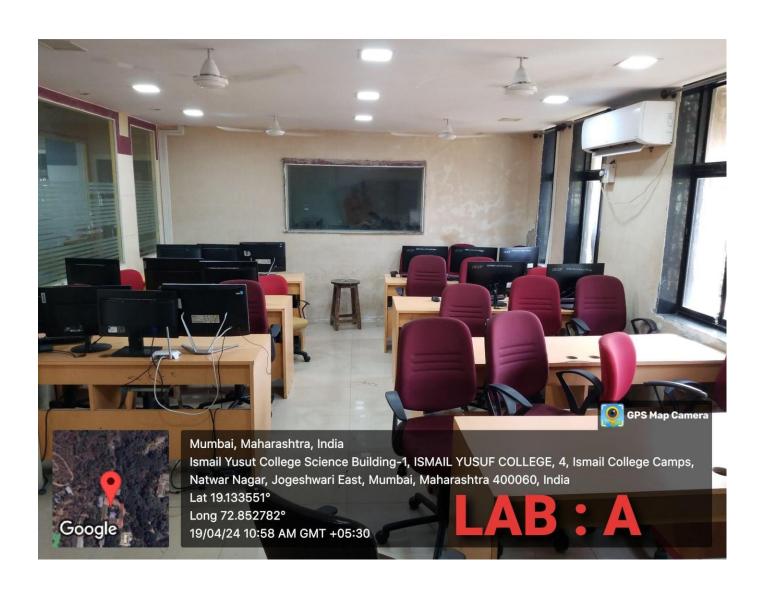

### 3. COMPUTER LAB A (NEW SCIENCE BUIDING):

| Sr.No. | Name of the infrastructures | No. Of Equipment                                                                                                                        |
|--------|-----------------------------|-----------------------------------------------------------------------------------------------------------------------------------------|
| 1.     | No. of Fans                 | 5                                                                                                                                       |
| 2.     | Chairs                      | 22                                                                                                                                      |
| 3.     | Benches                     | 7                                                                                                                                       |
| 4.     | Lights                      | 11                                                                                                                                      |
| 5.     | AC's                        | 2                                                                                                                                       |
| 6.     | No. Of Pc's                 | 15                                                                                                                                      |
| 7.     | CCTV                        | 1                                                                                                                                       |
| 8.     | Routers                     | 1                                                                                                                                       |
| 9.     | LAN and Wi-Fi               | The LAN connects PCs in our classrooms and staff rooms, while Wi-Fi is available up to the department for students, teachers, and labs. |
| 10.    | Area of the Class Rooms     | 8l*8 b = 192 Sq. Ft                                                                                                                     |
| 11.    | Pc's                        | 20                                                                                                                                      |