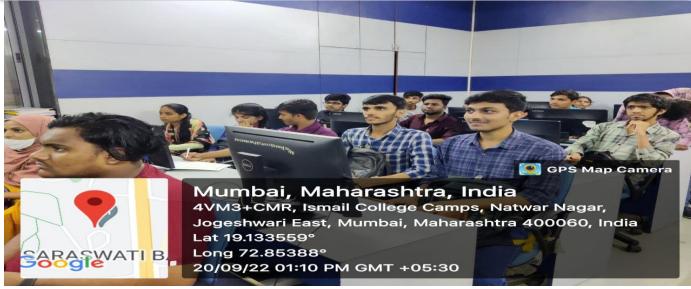

### 1. COMPUTER LAB (MAIN BUIDING):

| Room number                                  | 05                              |  |
|----------------------------------------------|---------------------------------|--|
| No of Seat                                   | 33                              |  |
| Area of Hall/Room $(l \times b)$ Sq. ft.     | 18 x 14 = 252 Sq. ft            |  |
| Hall /Room Aids                              | White Board, Projector, Speaker |  |
| No. of Fan                                   | 02                              |  |
| No. of AC                                    | 03                              |  |
| No. of Tube light/ Panel light               | 8/18                            |  |
| Fire extinguisher/ Auto fire protection ball | 01                              |  |
| No. of camera                                | 02                              |  |
| No. of speaker                               | 01                              |  |
| No. of Door                                  | 01                              |  |
| No. of windows                               | 03                              |  |