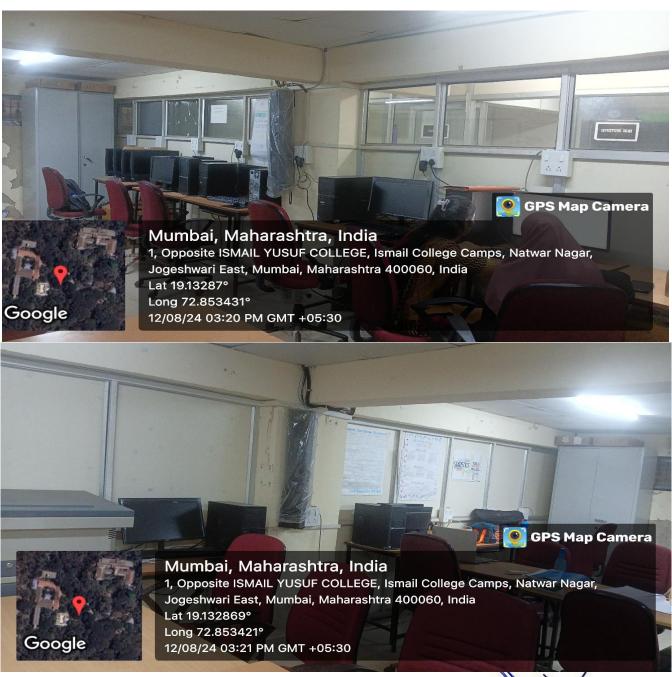

### 1. COMPUTER LABS (NEAR MESS):

| No. of Labs       | 02 |
|-------------------|----|
| No of Seat        | 49 |
| No. of Fan        | 08 |
| No. of AC         | 04 |
| No. of Tube light | 14 |
| No. of camera     | 04 |
|                   |    |