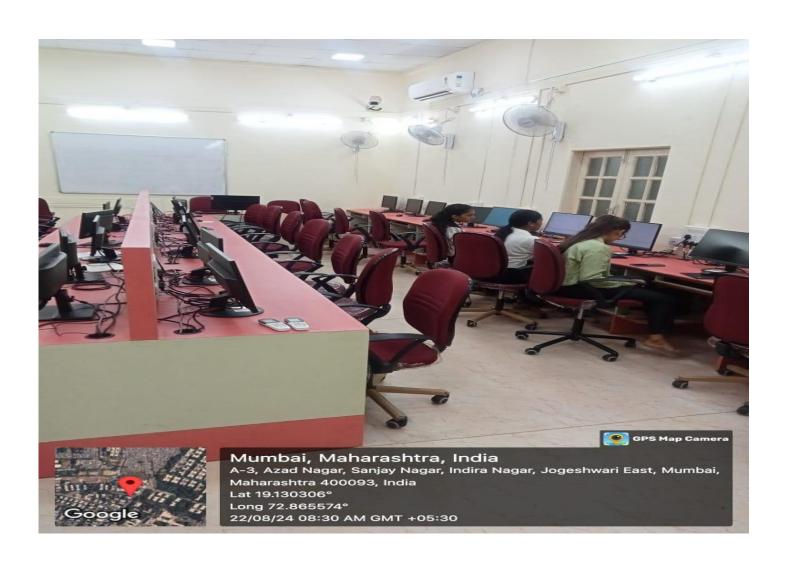

### 1. COMPUTER LAB (MAIN BUIDING):

| Room number                                  | 05                              |  |
|----------------------------------------------|---------------------------------|--|
| No of Seat                                   | 33                              |  |
| Area of Hall/Room $(l \times b)$ Sq. ft.     | 18 x 14 = 252 Sq. ft            |  |
| Hall /Room Aids                              | White Board, Projector, Speaker |  |
| No. of Fan                                   | 02                              |  |
| No. of AC                                    | 03                              |  |
| No. of Tube light/ Panel light               | 8/18                            |  |
| Fire extinguisher/ Auto fire protection ball | 01                              |  |
| No. of camera                                | 02                              |  |
| No. of speaker                               | 01                              |  |
| No. of Door                                  | 01                              |  |
| No. of windows                               | 03                              |  |