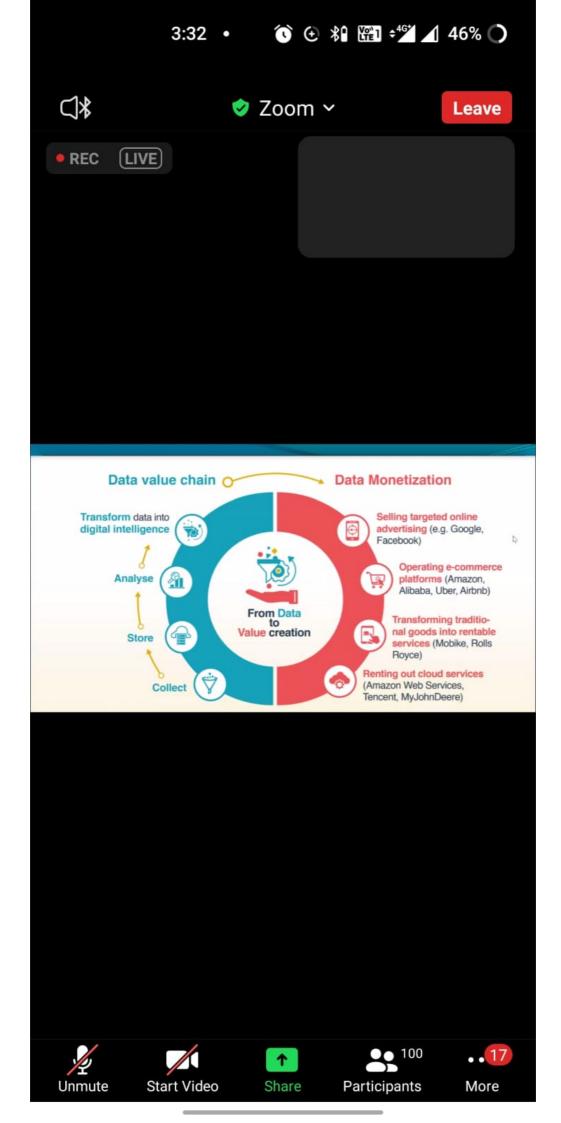

### **ICT Enabled Tools for Effective Teaching Learning Process**

**Google Classroom – Google Meet, Zoom Meeting** 

| Trenattanter .  | U - 🖦    | x, x' Ar 😤 🛆 - 1               | H + H + NH +   OF OK   §1<br>■ ■ ■   Star   On - O<br>Palagraph | T Nermal T  | No Space. Heading 1 Hea | BbCc AaBbCc) AaBbCcDc A<br>Intending & Heading S<br>Spire                                            | thetal panchitar               |
|-----------------|----------|--------------------------------|-----------------------------------------------------------------|-------------|-------------------------|------------------------------------------------------------------------------------------------------|--------------------------------|
|                 | H<br>TYB | A SEM VI EXAM IN               | TRUCTIONS AND G                                                 | UIDANCE DAT | E 19-04-22 TIME 8.      | 30 TO 9.00                                                                                           | Priyanka Govalkar              |
|                 | 1        | Aman Ansari                    | Entire<br>History21TA153                                        | 21-04-2-22  | 3 00 to 4.00            | History/Core Course IV<br>History of<br>Medieval India<br>(1526 CE -<br>1707<br>CE)(UAV45601         | S                              |
|                 | 2        | Ismail khan                    | Entire<br>History21TA155                                        | 22-04-22    | 3.00 to 4.00            | Core Course V<br>History of<br>Contemporary<br>India (1947 CE-<br>2000<br>CE)(UAHIS602)              | Zainab bano shakeel ahmed 272. |
|                 | 3        | SHAIKH SARMIN<br>BANO SIKANDAR | Entire History<br>21TA78                                        | 25-04-22    | 3.00 to 4.00            | Elective<br>Course VI. A<br>Introduction<br>to Museology<br>and Archival<br>Science(UAHI<br>L2 S503) | 🖉 Victor Maquitta              |
| r1 800.00 (2 De | 4        | Abhijeet Tajane                | Entire<br>History21TA151                                        | 26-04-22    | 3.00 to 4.00            | Core Course VII<br>History of the<br>Marathas (1707<br>CE - 1818 CE) (                               |                                |