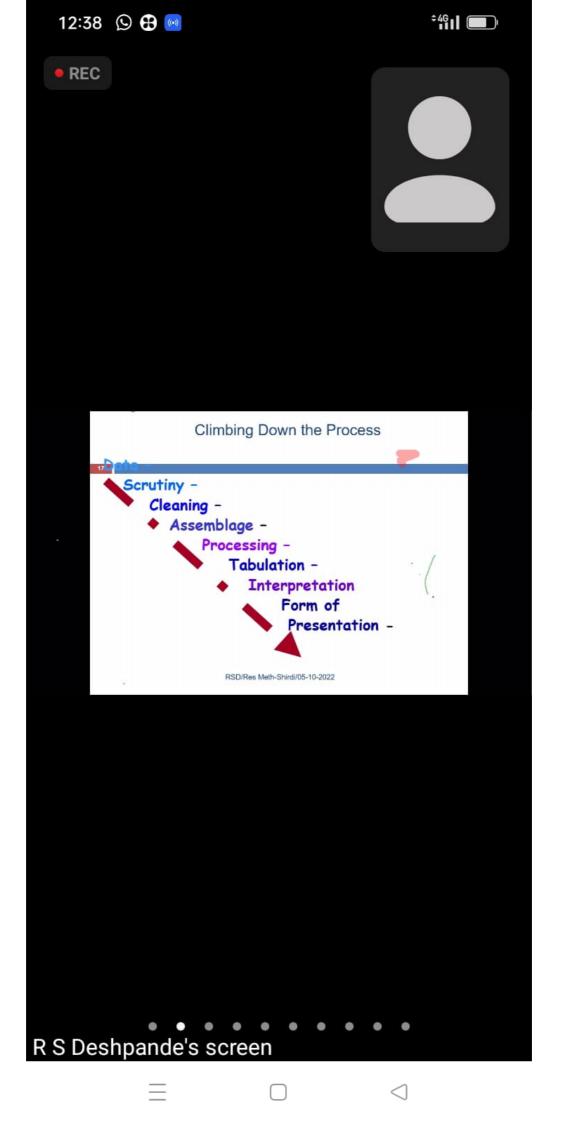

# **Choice of Researchable Issues**

- From Disciplinary Theory:
  - New Area; New Evidence; Old Area- Faulty Interpretations, Curiosity, Testing Theory
- □ From and Users View Point: The ARC Method
  - Attributional: Measurement Focused; Impact
  - Relational: Understanding Centered, Explanatory, Predictive
  - Classification: Juxta positioning, Inequality based
- What is Policy?

RSD/Res Meth-Shirdi/05-10-2022

 $\triangleleft$ 