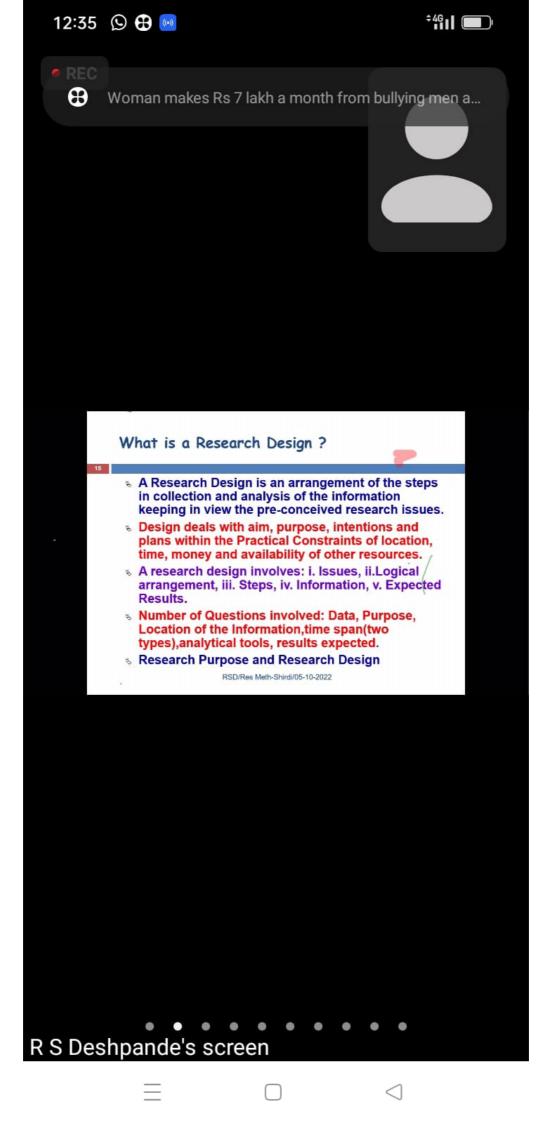

# Motivation

- Urge to add to the body of knowledge, conceptually or philosophically
- Get to a theoretical or empirical evidence
- Testing a theoretical issue
- Reaching a particular Policy tool or set of ideas
- Explore a new technique or Method
- Fill the earlier gaps
- Requirement for funding
- Peer Drive API Promotion
   AND WE NEED TO PURSUE SCIENTIFIC RESEARCH

RSD/Res Meth-Shirdi/05-10-2022

 $\triangleleft$ 