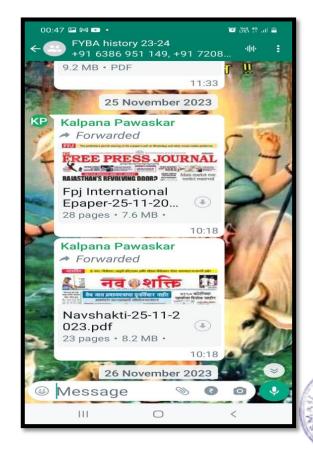

#### Students WhatsApp Group

PRINCIPAL Government of Mahareshtra's Ismail Yusuf College of Arts, Science & Commerce, Jogeshwari (East), Mumbai - 400 U