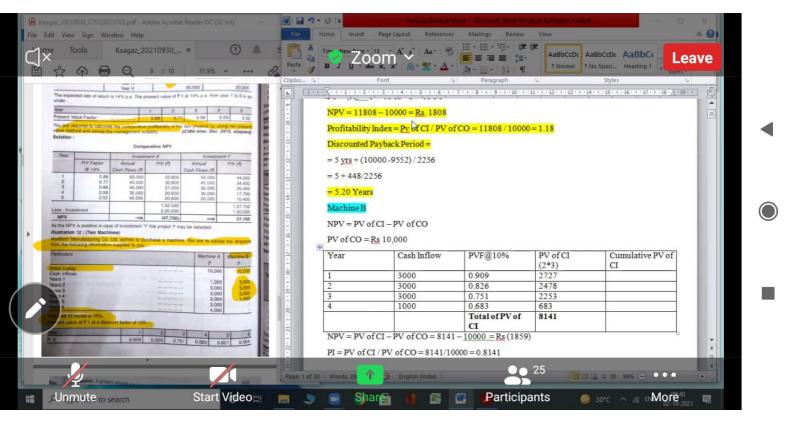

| rne Tools Reconcili × Kaagaz ⑦ ▲ Sig                                                                                                      | H         Calibri         - 11           Paste         B         I         I         - 11                       | A'⊼' ≡ ≡<br>• <u>A</u> • ≣ ≅ |            | -            | General •      | Conditional For |
|-------------------------------------------------------------------------------------------------------------------------------------------|-----------------------------------------------------------------------------------------------------------------|------------------------------|------------|--------------|----------------|-----------------|
|                                                                                                                                           | Clipboard T. Font                                                                                               |                              | Alignmer   | t ra         | Number         | Styles          |
| 10.3 FROM FINANCIAL PROFIT FIGURES                                                                                                        |                                                                                                                 |                              | Fingenites |              | Traine Ct.     |                 |
| Ilustration 7 :                                                                                                                           | E78 • (* f*                                                                                                     | F                            |            |              |                |                 |
| From the following particulars, pressure to                                                                                               | A A                                                                                                             | B                            | C          | DE           | F              | G H             |
| Net Profit as per financial P & L A/c ₹ \$0,000, Opening Stock was overvalued by ₹ 2,000 +<br>Accounts as compared to financial accounts. | 60                                                                                                              | Exp Less Profit              |            |              |                |                 |
| 20,000 but recovered in Cost 2 40 0004-2 woments alive overheads charged in Financial                                                     | 61                                                                                                              | Income Add Pro               | fit        |              |                |                 |
| Income Tax Provision ( 1 200 th)                                                                                                          | 62                                                                                                              |                              |            |              |                |                 |
| Notional Salary of Proprietor in Cost # 20 000 (x)                                                                                        | 63 Statement of Reconciliation                                                                                  |                              |            |              |                |                 |
|                                                                                                                                           |                                                                                                                 | Amt                          | Amt        |              | Marking Mata   |                 |
| Whereas in Cost books it was # 19,000. (T.Y.B.Com, March 2005, adu                                                                        | Contraction and a second se | Amt                          |            |              | Working Note   |                 |
| Solution :                                                                                                                                | 65 Net Profit as per FA                                                                                         |                              | 40340      |              | FA CA          |                 |
| atterment of Reconciliation                                                                                                               | 66 Add:                                                                                                         |                              |            |              | Opposite Sa    |                 |
| rancuara -                                                                                                                                | 67 1. Income tax provision                                                                                      | 30000                        |            | Income Tax   | Less 30000 NII | add 3           |
| FINANCIAL PROFIT                                                                                                                          | 68 2. Loss on sale of furniture                                                                                 | 4120                         | 34120      | Bad Debts    | Add 20500      | Less 2          |
| Add :<br>1. Income Tits Provision (only in FA)                                                                                            | 69                                                                                                              |                              | 74460      | Loss on sale | Less 4120      | Add 4           |
|                                                                                                                                           | 70 Less:                                                                                                        |                              |            | Material     | Let            | s 10000 Less 1  |
|                                                                                                                                           | 71 1. Bad Debts recovered                                                                                       | 20500                        |            | 1            |                |                 |
| 1. Opening Stock Dyervalued                                                                                                               | 72 Material Purchased is overcharged                                                                            |                              |            | -            |                |                 |
| 2 Administration Expenses Overabsorbed 20,000                                                                                             | 73                                                                                                              |                              |            |              |                |                 |
| A Internet December 20,000                                                                                                                | ALC: ALC: ALC: ALC: ALC: ALC: ALC: ALC:                                                                         |                              |            |              |                |                 |
| COSTING PROFIT                                                                                                                            | 74                                                                                                              |                              |            |              |                |                 |
| Illustration 8 t                                                                                                                          | 75                                                                                                              |                              |            |              |                |                 |
|                                                                                                                                           | 76                                                                                                              |                              |            |              |                |                 |
| (1) Net Profit as per Financial Accounts ₹ 40,340<br>(2) Income Tax Provision made ₹ 30,000                                               | 77                                                                                                              |                              |            |              |                |                 |
| (2) Income tax Provision made ( 30,000<br>(3) Materials Purchases of 5,000 units were recorded in cost at standard cost ( 24 per unit wh  | 78 Costing Profit                                                                                               |                              | 43960      |              | ~              |                 |
| In Finance it was recorded at actual cost if 22 per unit.                                                                                 | 79                                                                                                              | -                            |            |              | w.             |                 |
| (4) Old Bad debts recovered f 20,500.<br>(5) Loss on sale of humbure was f 4,120 (T.Y.B.Com., Oct. 2005, SYBAF, Oct. 2014, ada            | 80 Material Purchased is overcharged                                                                            | in Cost Account              | s by 10000 |              |                |                 |
|                                                                                                                                           | 81                                                                                                              |                              |            |              |                |                 |
| Statement of Baconsiliation of Busits                                                                                                     | 82                                                                                                              |                              |            |              |                |                 |
| Number dama                                                                                                                               | 83                                                                                                              |                              |            |              |                |                 |
| PRIANCIAL PROFIT                                                                                                                          |                                                                                                                 |                              |            |              |                |                 |
| 1 Income Tax Biousian act recorded in cost books 30,000                                                                                   | 84                                                                                                              | (Am)                         |            |              |                |                 |
| 9 Loss on Cale of E-motion and installant in Cost Shaat 4 1301 54                                                                         | A 4 > H Sheet1 Sheet2 Sheet3                                                                                    | 197/                         |            |              | 14             |                 |