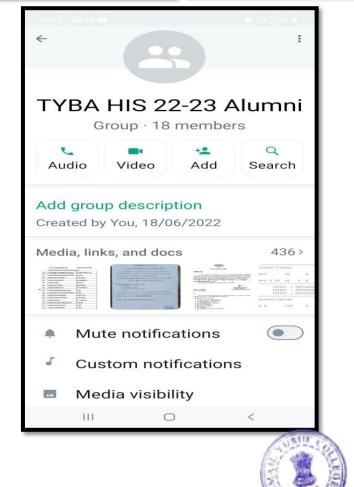

## Alumni WhatsApp Group

PRINCIPAL

Government of Maharsshtra's Ismail Yusuf College of Arts, Science & Commerce, Jogeshwari (East), Mumbai -400 U