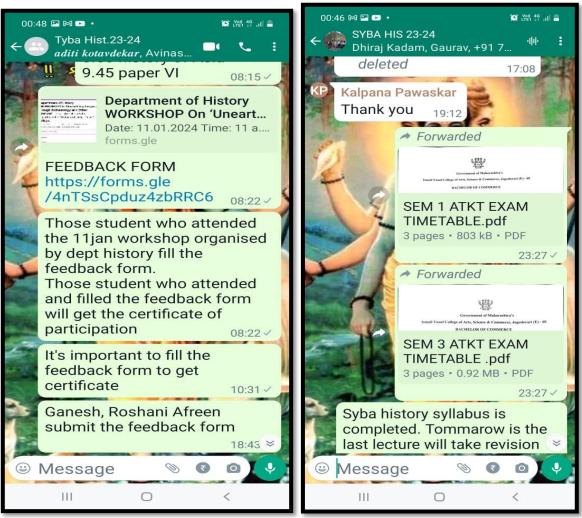

#### Students WhatsApp Group

PRINCIPAL Government of Mahareshtra's Ismail Yusuf College of Arts, Science & Commerce, Jogeshwari (East), Mumbai - 400 U