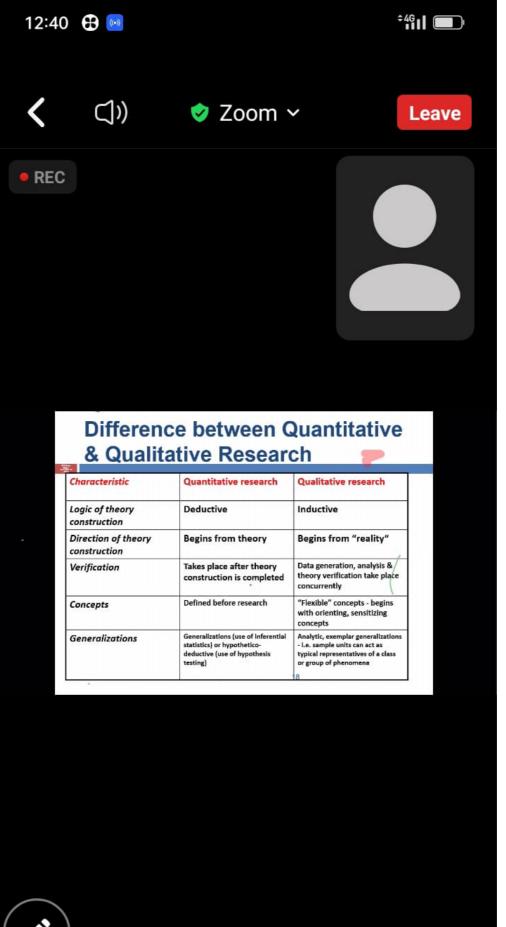

# Difference between Quantitative & Qualitative Research

| Characteristic                      | Quantitative research                                                                                          | Qualitative research                                                                                                                |
|-------------------------------------|----------------------------------------------------------------------------------------------------------------|-------------------------------------------------------------------------------------------------------------------------------------|
| Logic of theory<br>construction     | Deductive                                                                                                      | Inductive                                                                                                                           |
| Direction of theory<br>construction | Begins from theory                                                                                             | Begins from "reality"                                                                                                               |
| Verification                        | Takes place after theory<br>construction is completed                                                          | Data generation, analysis &<br>theory verification take place<br>concurrently                                                       |
| Concepts                            | Defined before research                                                                                        | "Flexible" concepts - begins<br>with orienting, sensitizing<br>concepts                                                             |
| Generalizations                     | Generalizations (use of inferential<br>statistics) or hypothetico-<br>deductive (use of hypothesis<br>testing) | Analytic, exemplar generalization:<br>- i.e. sample units can act as<br>typical representatives of a class<br>or group of phenomena |