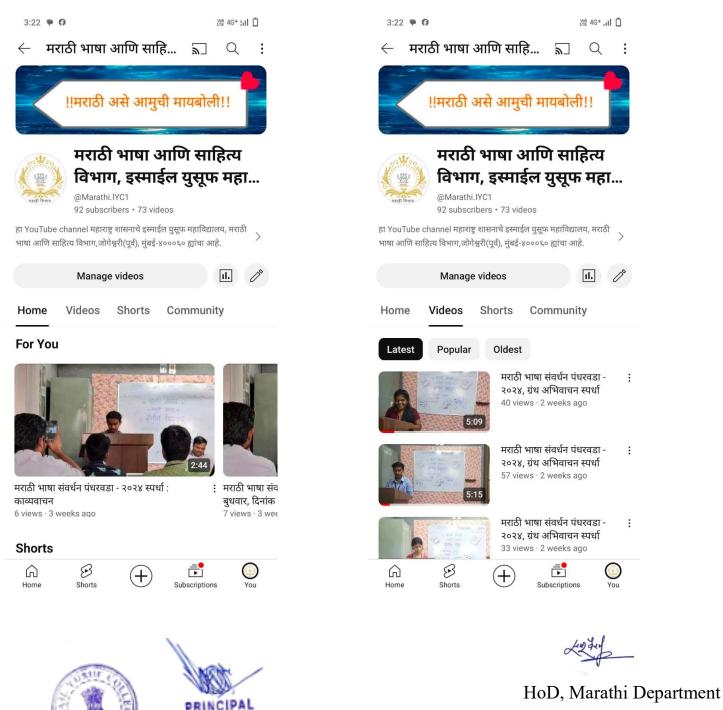

### **ICT Enabled Tools for Effective Teaching Learning Process**

#### **YOUTUBE Channel**

Government of Mahareshtra's Ismail Yusul College of Arts, Science & Commerce, Jogeshwari (East), Mumbai - 400 U