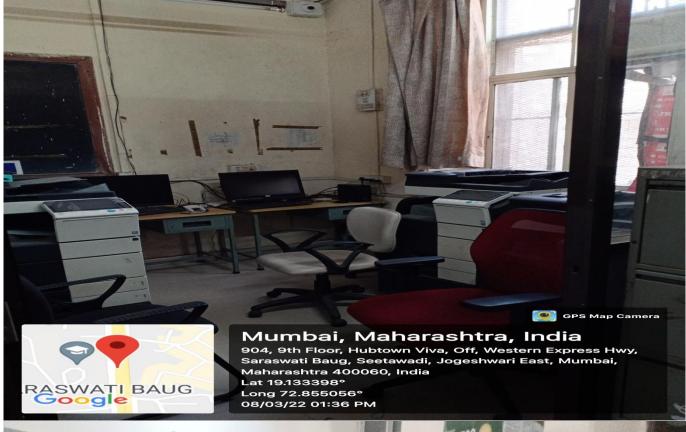

## **EXAMINATION ROOM**

| Room number                                  | M - 07                                 |
|----------------------------------------------|----------------------------------------|
| No of Seat                                   | 06                                     |
| Area of Hall/Room                            | $(26 \times 20) = 520 \text{ sq. ft.}$ |
| $(l \times b)$ Sq. ft.                       |                                        |
| Hall /Room Aids                              | Computer – 02                          |
|                                              | Table - 03                             |
|                                              | <b>Chair – 08</b>                      |
|                                              | Printer – 01                           |
|                                              | Xerox Machine – 03                     |
| No. of Fan                                   | 04                                     |
| No. of AC                                    | 02                                     |
| No. of Tube light/ Panel light               | 06                                     |
| Fire extinguisher/ Auto fire protection ball | 01                                     |
| No. of camera                                | 04                                     |
| Cupboard / Locker                            | 11 / 02                                |
| No. of Door                                  | 01                                     |
| No. of windows                               | 03                                     |
| THE OF HAMMOND                               |                                        |