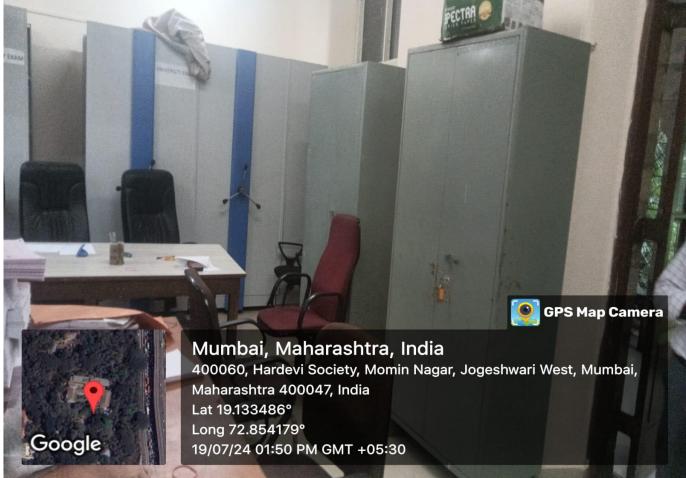

## **EXAMINATION ROOM**

| Room number                                  | M - 07                                 |
|----------------------------------------------|----------------------------------------|
| No of Seat                                   | 06                                     |
| Area of Hall/Room                            | $(26 \times 20) = 520 \text{ sq. ft.}$ |
| $(l \times b)$ Sq. ft.                       |                                        |
| Hall /Room Aids                              | Computer – 02                          |
|                                              | Table - 03                             |
|                                              | <b>Chair – 08</b>                      |
|                                              | Printer – 01                           |
|                                              | Xerox Machine – 03                     |
| No. of Fan                                   | 04                                     |
| No. of AC                                    | 02                                     |
| No. of Tube light/ Panel light               | 06                                     |
| Fire extinguisher/ Auto fire protection ball | 01                                     |
| No. of camera                                | 04                                     |
| Cupboard / Locker                            | 11 / 02                                |
| No. of Door                                  | 01                                     |
| No. of windows                               | 03                                     |
| THE OF HAMMOND                               |                                        |