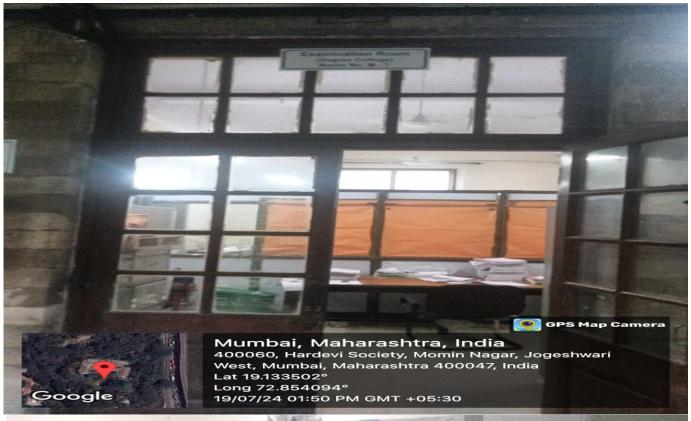

## **EXAMINATION ROOM**

| Room number                                  | M - 07                                 |
|----------------------------------------------|----------------------------------------|
| No of Seat                                   | 06                                     |
| Area of Hall/Room                            | $(26 \times 20) = 520 \text{ sq. ft.}$ |
| $(l \times b)$ Sq. ft.                       |                                        |
| Hall /Room Aids                              | Computer – 02                          |
|                                              | Table - 03                             |
|                                              | <b>Chair – 08</b>                      |
|                                              | Printer – 01                           |
|                                              | Xerox Machine – 03                     |
| No. of Fan                                   | 04                                     |
| No. of AC                                    | 02                                     |
| No. of Tube light/ Panel light               | 06                                     |
| Fire extinguisher/ Auto fire protection ball | 01                                     |
| No. of camera                                | 04                                     |
| Cupboard / Locker                            | 11 / 02                                |
| No. of Door                                  | 01                                     |
| No. of windows                               | 03                                     |
| THE OF HAMMOND                               |                                        |