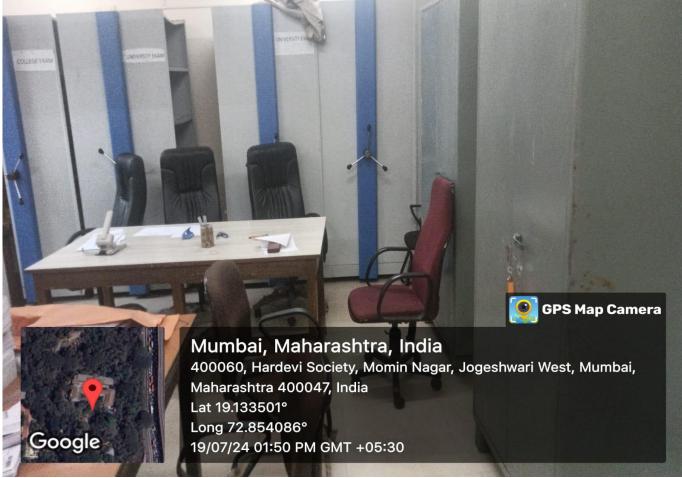

## **EXAMINATION ROOM**

| Room number                                  | M - 07                                 |
|----------------------------------------------|----------------------------------------|
| No of Seat                                   | 06                                     |
| Area of Hall/Room                            | $(26 \times 20) = 520 \text{ sq. ft.}$ |
| $(l \times b)$ Sq. ft.                       |                                        |
| Hall /Room Aids                              | Computer – 02                          |
|                                              | Table - 03                             |
|                                              | <b>Chair – 08</b>                      |
|                                              | Printer – 01                           |
|                                              | Xerox Machine – 03                     |
| No. of Fan                                   | 04                                     |
| No. of AC                                    | 02                                     |
| No. of Tube light/ Panel light               | 06                                     |
| Fire extinguisher/ Auto fire protection ball | 01                                     |
| No. of camera                                | 04                                     |
| Cupboard / Locker                            | 11 / 02                                |
| No. of Door                                  | 01                                     |
| No. of windows                               | 03                                     |
| THE OF HAMMOND                               |                                        |