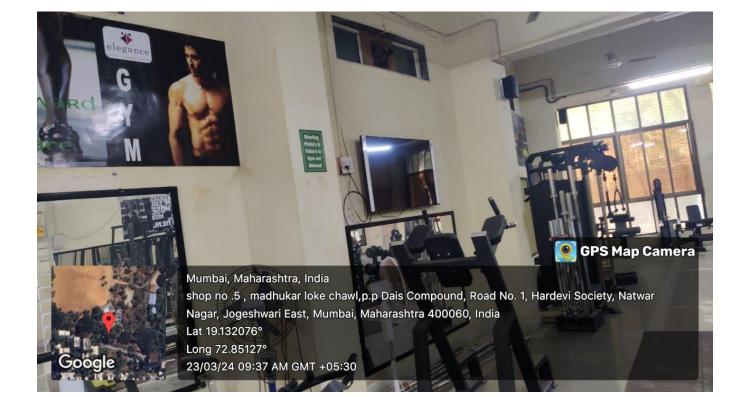

## **GROUND FLOOR**

| Hall/ Room                                   | Gymnasium        |
|----------------------------------------------|------------------|
| Area of Room                                 | 25.4,19*10       |
| $(l \times b)$ Sq. ft.                       |                  |
| No. of Air-Conditioner                       | 09               |
| No. of Ceiling Fan and Wall Fan              | Ceiling Fan -15  |
| No. of Tube Lights/ Panel light              | Tube Lights - 10 |
| Fire Extinguisher/ Auto Fire Protection Ball | 1                |
| No. of Camera                                | 2                |
| No. of Door                                  | 3                |
| No. of Windows                               | 6                |
| No. of Watch                                 | NO               |
| Name of Equipment<br>Plates                  |                  |
| 2.5 kg                                       | 3 pair           |
| 5 kg<br>7.5 kg                               | 3 pair           |
| 10 kg                                        | 3 pair           |
| 12.5 kg                                      | 2 pair           |
| 15 kg                                        | 1 pair           |
| 17.5 kg                                      | 1 pair           |
| 20 kg                                        | 1 pair           |
| 22.5 kg                                      | 1 pair           |
| 25 kg                                        | 1 pair           |
| Swiss Ball                                   | 1 pair<br>1      |
| Olympic Bar                                  | 1 14             |
| Gym Belt                                     | 14               |
| Extension Rope                               | 2                |
| Rod                                          | 1                |
| Yoga Mat                                     | 10               |
| Tredd Mill                                   | 10               |

| Cross Trainer                                | 3                                      |
|----------------------------------------------|----------------------------------------|
| Spinneobike                                  | 3                                      |
| Lat Pully                                    | 5                                      |
| Pec Dec Fly                                  |                                        |
| Vertical Chestpress                          | 1                                      |
| 45 Degree Leg Press                          | 1                                      |
| Smith Machine                                | 1                                      |
|                                              | 1                                      |
| Leg Extension                                | 1                                      |
| Leg Crul                                     |                                        |
| Funtional trainer                            | 1                                      |
| Hanging Leg Raise Double<br>Bar              | 1                                      |
| Twister                                      | 1                                      |
| Wrist Crul                                   | 1                                      |
|                                              | 1                                      |
| Abdominal Bench<br>Ingling Banch with Holdon | 1                                      |
| Incline Bench with Holder                    | 2                                      |
| Flat Bench                                   | 2                                      |
| Adjustable Bench                             | 2                                      |
| Olympic Bar Holder                           | 1                                      |
| Dubel Rack                                   | 1                                      |
| Plate stand                                  | 1                                      |
| Dumbells                                     |                                        |
| 2.5 kg                                       | 3 pair                                 |
| 5 kg                                         | 3 pair                                 |
| 7.5 kg                                       | 3 pair                                 |
| 10 kg                                        | 3 pair                                 |
| 12.5 kg                                      | 1 pair                                 |
| 15 kg                                        | 1 pair                                 |
| 17.5 kg                                      | 1 pair                                 |
| 20 kg                                        | 1 pair                                 |
| 22.5 kg                                      | 1 pair                                 |
| 25 kg                                        | 1 pair                                 |
| Trxsuspension Band                           | 1                                      |
| Battle Rope                                  | 1                                      |
| Treadmill                                    | 1                                      |
| Cross Trainer                                | 1                                      |
| Spining Bike                                 | 3                                      |
| Olympic Bar                                  | 2                                      |
| Others (if Any)                              | Stand Fan - 06                         |
|                                              | T.V / Set box – 01                     |
|                                              | Exhaust Fan - 04                       |
|                                              | Sound system – 6 speaker / 1 Amplifire |
|                                              | Cupboard -1,                           |
|                                              | Table -1,                              |
|                                              | chair – 1,                             |
|                                              |                                        |

| Water dispenser -1,        |
|----------------------------|
| Mirror – 17,               |
| Venty poster – 300 sq. f., |
| floor mat – 400 sq. f.     |
| No. of Window – 3          |
| Mirror - 3                 |