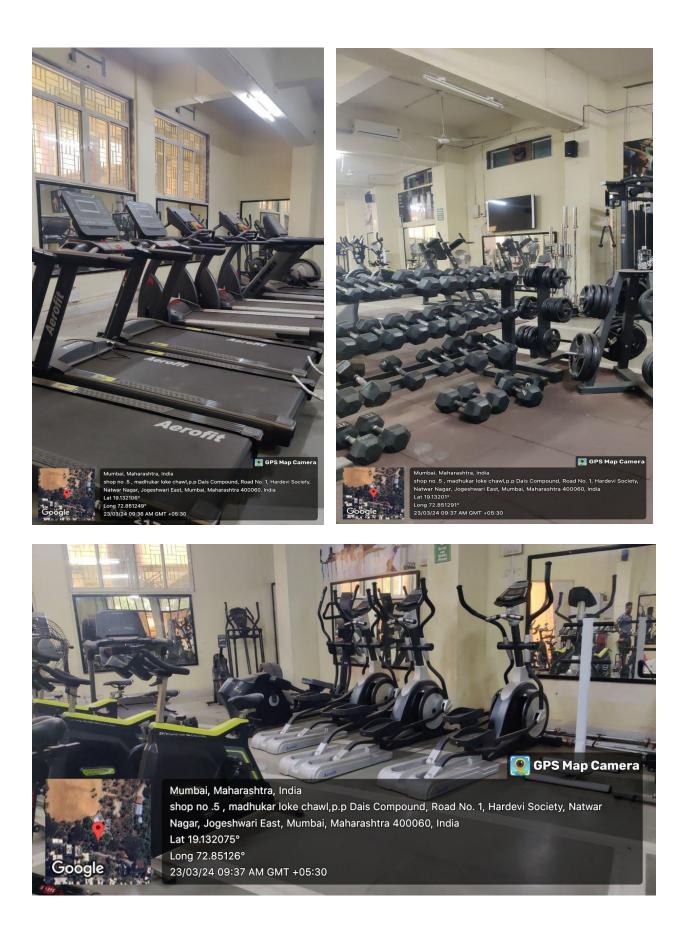

## **GROUND FLOOR**

| Hall/ Room                                   | Gymnasium        |
|----------------------------------------------|------------------|
| Area of Room                                 | 25.4,19*10       |
| $(l \times b)$ Sq. ft.                       |                  |
| No. of Air-Conditioner                       | 09               |
| No. of Ceiling Fan and Wall Fan              | Ceiling Fan -15  |
| No. of Tube Lights/ Panel light              | Tube Lights - 10 |
| Fire Extinguisher/ Auto Fire Protection Ball | 1                |
| No. of Camera                                | 2                |
| No. of Door                                  | 3                |
| No. of Windows                               | 6                |
| No. of Watch                                 | NO               |
| Name of Equipment<br>Plates                  |                  |
| 2.5 kg                                       | 3 pair           |
| 5 kg<br>7.5 kg                               | 3 pair           |
| 10 kg                                        | 3 pair           |
| 12.5 kg                                      | 2 pair           |
| 15 kg                                        | 1 pair           |
| 17.5 kg                                      | 1 pair           |
| 20 kg                                        | 1 pair           |
| 22.5 kg                                      | 1 pair           |
| 25 kg                                        | 1 pair           |
| Swiss Ball                                   | 1 pair<br>1      |
| Olympic Bar                                  | 1 14             |
| Gym Belt                                     | 14               |
| Extension Rope                               | 2                |
| Rod                                          | 1                |
| Yoga Mat                                     | 10               |
| Tredd Mill                                   | 10               |

| Cross Trainer                                | 3                                      |
|----------------------------------------------|----------------------------------------|
| Spinneobike                                  | 3                                      |
| Lat Pully                                    | 5                                      |
| Pec Dec Fly                                  |                                        |
| Vertical Chestpress                          | 1                                      |
| 45 Degree Leg Press                          | 1                                      |
| Smith Machine                                | 1                                      |
|                                              | 1                                      |
| Leg Extension                                | 1                                      |
| Leg Crul                                     |                                        |
| Funtional trainer                            | 1                                      |
| Hanging Leg Raise Double<br>Bar              | 1                                      |
| Twister                                      | 1                                      |
| Wrist Crul                                   | 1                                      |
|                                              | 1                                      |
| Abdominal Bench<br>Ingling Banch with Holdon | 1                                      |
| Incline Bench with Holder                    | 2                                      |
| Flat Bench                                   | 2                                      |
| Adjustable Bench                             | 2                                      |
| Olympic Bar Holder                           | 1                                      |
| Dubel Rack                                   | 1                                      |
| Plate stand                                  | 1                                      |
| Dumbells                                     |                                        |
| 2.5 kg                                       | 3 pair                                 |
| 5 kg                                         | 3 pair                                 |
| 7.5 kg                                       | 3 pair                                 |
| 10 kg                                        | 3 pair                                 |
| 12.5 kg                                      | 1 pair                                 |
| 15 kg                                        | 1 pair                                 |
| 17.5 kg                                      | 1 pair                                 |
| 20 kg                                        | 1 pair                                 |
| 22.5 kg                                      | 1 pair                                 |
| 25 kg                                        | 1 pair                                 |
| Trxsuspension Band                           | 1                                      |
| Battle Rope                                  | 1                                      |
| Treadmill                                    | 1                                      |
| Cross Trainer                                | 1                                      |
| Spining Bike                                 | 3                                      |
| Olympic Bar                                  | 2                                      |
| Others (if Any)                              | Stand Fan - 06                         |
|                                              | T.V / Set box – 01                     |
|                                              | Exhaust Fan - 04                       |
|                                              | Sound system – 6 speaker / 1 Amplifire |
|                                              | Cupboard -1,                           |
|                                              | Table -1,                              |
|                                              | chair – 1,                             |
|                                              |                                        |

| Water dispenser -1,        |
|----------------------------|
| Mirror – 17,               |
| Venty poster – 300 sq. f., |
| floor mat – 400 sq. f.     |
| No. of Window – 3          |
| Mirror - 3                 |