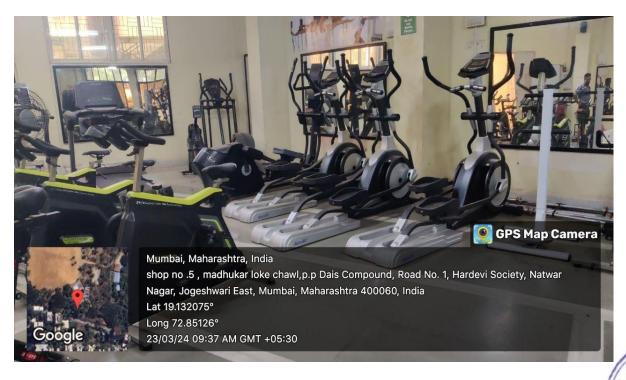

## ISMAIL YUSUF COLLEGE OF ARTS, SCIENCE & COMMERCE (Affiliated to University of Mumbai)

Jogeshwari Station Road, Jogeshwari - East, Mumbai - 400 060 Website: www.ismailyusufcollege.in

| Hall/ Room                                                | Gymnasium                          |
|-----------------------------------------------------------|------------------------------------|
| Area of Room                                              | 25.4,19*10                         |
| × Sq. ft.                                                 |                                    |
| No. of Air-Conditioner                                    | 09                                 |
| No. of Ceiling Fan and Wall Fan                           | Ceiling Fan -15                    |
| No. of Tube Lights/ Panel light                           | Tube Lights - 10                   |
| Fire Extinguisher/ Auto Fire Protection Ball              | 1                                  |
| No. of Camera                                             | 2                                  |
| No. of Door                                               | 3                                  |
| No. of Windows                                            | 6                                  |
| No. of Watch                                              | NO                                 |
| Name of Equipment Plates 2.5 kg 5 kg 7.5 kg 10 kg 12.5 kg | 3 pair 3 pair 3 pair 2 pair 1 pair |
| 15 kg<br>17.5 kg<br>20 kg                                 | 1 pair<br>1 pair                   |
| 22.5 kg<br>25 kg                                          | 1 pair<br>1 pair<br>1 pair         |
| Swiss Ball<br>Olympic Bar                                 | 1<br>1<br>14                       |
| Gym Belt                                                  | 1                                  |
| Extension Rope<br>Rod                                     | 2                                  |
| Yoga Mat                                                  | 1<br>10                            |
| Tredd Mill                                                | 3                                  |

## ISMAIL YUSUF COLLEGE OF ARTS, SCIENCE & COMMERCE (Affiliated to University of Mumbai)

Jogeshwari Station Road, Jogeshwari - East, Mumbai - 400 060

| Cross Trainer             | 3      |
|---------------------------|--------|
| Spinneobike               | 5      |
| Lat Pully                 | 1      |
| Pec Dec Fly               | 1      |
| Vertical Chestpress       | 1      |
| 45 Degree Leg Press       | 1      |
| Smith Machine             | 1      |
| Leg Extension             | 1      |
| Leg Crul                  | 1      |
| Funtional trainer         | 1      |
| Hanging Leg Raise Double  | 1      |
| Bar                       | 1      |
| Twister                   | 1      |
| Wrist Crul                | 1      |
| Abdominal Bench           | 2      |
| Incline Bench with Holder | 2      |
| Flat Bench                | 2      |
| Adjustable Bench          | 1      |
| Olympic Bar Holder        | 1      |
| <b>Dubel Rack</b>         | 1      |
| Plate stand               |        |
| Dumbells                  | 3 pair |
| 2.5 kg                    | 3 pair |
| 5 kg                      | 3 pair |
| 7.5 kg                    | 3 pair |
| 10 kg                     | 1 pair |
| 12.5 kg                   |        |
|                           | 1 pair |
| 15 kg                     | 1 pair |
| 17.5 kg                   | 1 pair |
| 20 kg                     | 1 pair |
| 22.5 kg                   | 1 pair |
| 25 kg                     |        |
| Trxsuspension Band        |        |
| Battle Rope               | 1      |
| Treadmill                 | 1      |
| Cross Trainer             | 3      |
| Spining Bike              | 2      |
| Olympic Bar               | 120    |