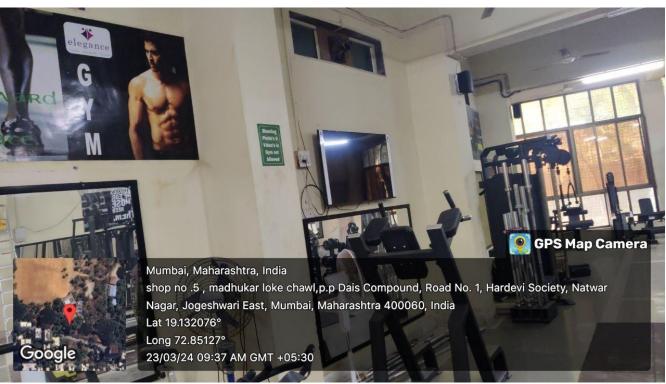

## ISMAIL YUSUF COLLEGE OF ARTS, SCIENCE & COMMERCE (Affiliated to University of Mumbai)

Jogeshwari Station Road, Jogeshwari - East, Mumbai - 400 060 Website: www.ismailyusufcollege.in

| Hall/ Room                                                | Gymnasium                          |
|-----------------------------------------------------------|------------------------------------|
| Area of Room                                              | 25.4,19*10                         |
| × Sq. ft.                                                 |                                    |
| No. of Air-Conditioner                                    | 09                                 |
| No. of Ceiling Fan and Wall Fan                           | Ceiling Fan -15                    |
| No. of Tube Lights/ Panel light                           | Tube Lights - 10                   |
| Fire Extinguisher/ Auto Fire Protection Ball              | 1                                  |
| No. of Camera                                             | 2                                  |
| No. of Door                                               | 3                                  |
| No. of Windows                                            | 6                                  |
| No. of Watch                                              | NO                                 |
| Name of Equipment Plates 2.5 kg 5 kg 7.5 kg 10 kg 12.5 kg | 3 pair 3 pair 3 pair 2 pair 1 pair |
| 15 kg<br>17.5 kg<br>20 kg                                 | 1 pair<br>1 pair                   |
| 22.5 kg<br>25 kg                                          | 1 pair<br>1 pair<br>1 pair         |
| Swiss Ball<br>Olympic Bar                                 | 1<br>1<br>14                       |
| Gym Belt                                                  | 1                                  |
| Extension Rope<br>Rod                                     | 2                                  |
| Yoga Mat                                                  | 1<br>10                            |
| Tredd Mill                                                | 3                                  |

## ISMAIL YUSUF COLLEGE OF ARTS, SCIENCE & COMMERCE (Affiliated to University of Mumbai)

Jogeshwari Station Road, Jogeshwari - East, Mumbai - 400 060

| Cross Trainer             | 3      |
|---------------------------|--------|
| Spinneobike               | 5      |
| Lat Pully                 | 1      |
| Pec Dec Fly               | 1      |
| Vertical Chestpress       | 1      |
| 45 Degree Leg Press       | 1      |
| Smith Machine             | 1      |
| Leg Extension             | 1      |
| Leg Crul                  | 1      |
| Funtional trainer         | 1      |
| Hanging Leg Raise Double  | 1      |
| Bar                       | 1      |
| Twister                   | 1      |
| Wrist Crul                | 1      |
| Abdominal Bench           | 2      |
| Incline Bench with Holder | 2      |
| Flat Bench                | 2      |
| Adjustable Bench          | 1      |
| Olympic Bar Holder        | 1      |
| <b>Dubel Rack</b>         | 1      |
| Plate stand               |        |
| Dumbells                  | 3 pair |
| 2.5 kg                    | 3 pair |
| 5 kg                      | 3 pair |
| 7.5 kg                    | 3 pair |
| 10 kg                     | 1 pair |
| 12.5 kg                   |        |
|                           | 1 pair |
| 15 kg                     | 1 pair |
| 17.5 kg                   | 1 pair |
| 20 kg                     | 1 pair |
| 22.5 kg                   | 1 pair |
| 25 kg                     |        |
| Trxsuspension Band        |        |
| Battle Rope               | 1      |
| Treadmill                 | 1      |
| Cross Trainer             | 3      |
| Spining Bike              | 2      |
| Olympic Bar               | 120    |

## ISMAIL YUSUF COLLEGE OF ARTS, SCIENCE & COMMERCE (Affiliated to University of Mumbai)

Jogeshwari Station Road, Jogeshwari - East, Mumbai - 400 060

| Others (if Any) | Stand Fan - 06                         |
|-----------------|----------------------------------------|
|                 | T.V / Set box – 01                     |
|                 | Exhaust Fan - 04                       |
|                 | Sound system – 6 speaker / 1 Amplifire |
|                 | Cupboard -1,                           |
|                 | Table -1,                              |
|                 | chair – 1,                             |
| 4               | Water dispenser -1,                    |
|                 | Mirror – 17,                           |
| 1 × C           | Venty poster – 300 sq. f.,             |
|                 | floor mat – 400 sq. f.                 |
|                 | No. of Window – 3                      |
|                 | Mirror - 3                             |