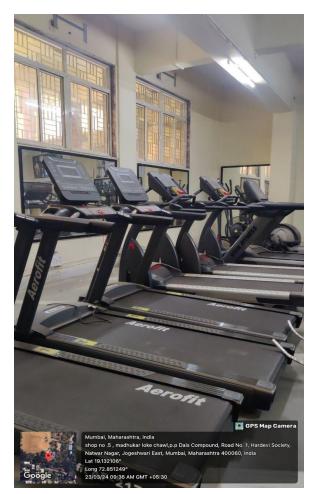

## ISMAIL YUSUF COLLEGE OF ARTS, SCIENCE & COMMERCE (Affiliated to University of Mumbai)

Jogeshwari Station Road, Jogeshwari - East, Mumbai - 400 060 Website: www.ismailyusufcollege.in

| Hall/ Room                                                | Gymnasium                          |
|-----------------------------------------------------------|------------------------------------|
| Area of Room                                              | 25.4,19*10                         |
| × Sq. ft.                                                 |                                    |
| No. of Air-Conditioner                                    | 09                                 |
| No. of Ceiling Fan and Wall Fan                           | Ceiling Fan -15                    |
| No. of Tube Lights/ Panel light                           | Tube Lights - 10                   |
| Fire Extinguisher/ Auto Fire Protection Ball              | 1                                  |
| No. of Camera                                             | 2                                  |
| No. of Door                                               | 3                                  |
| No. of Windows                                            | 6                                  |
| No. of Watch                                              | NO                                 |
| Name of Equipment Plates 2.5 kg 5 kg 7.5 kg 10 kg 12.5 kg | 3 pair 3 pair 3 pair 2 pair 1 pair |
| 15 kg<br>17.5 kg<br>20 kg                                 | 1 pair<br>1 pair                   |
| 22.5 kg<br>25 kg                                          | 1 pair<br>1 pair<br>1 pair         |
| Swiss Ball<br>Olympic Bar                                 | 1<br>1<br>14                       |
| Gym Belt                                                  | 1                                  |
| Extension Rope<br>Rod                                     | 2                                  |
| Yoga Mat                                                  | 1<br>10                            |
| Tredd Mill                                                | 3                                  |

## ISMAIL YUSUF COLLEGE OF ARTS, SCIENCE & COMMERCE (Affiliated to University of Mumbai)

Jogeshwari Station Road, Jogeshwari - East, Mumbai - 400 060

| Cross Trainer             | 3      |
|---------------------------|--------|
| Spinneobike               | 5      |
| Lat Pully                 | 1      |
| Pec Dec Fly               | 1      |
| Vertical Chestpress       | 1      |
| 45 Degree Leg Press       | 1      |
| Smith Machine             | 1      |
| Leg Extension             | 1      |
| Leg Crul                  | 1      |
| Funtional trainer         | 1      |
| Hanging Leg Raise Double  | 1      |
| Bar                       | 1      |
| Twister                   | 1      |
| Wrist Crul                | 1      |
| Abdominal Bench           | 2      |
| Incline Bench with Holder | 2      |
| Flat Bench                | 2      |
| Adjustable Bench          | 1      |
| Olympic Bar Holder        | 1      |
| <b>Dubel Rack</b>         | 1      |
| Plate stand               |        |
| Dumbells                  | 3 pair |
| 2.5 kg                    | 3 pair |
| 5 kg                      | 3 pair |
| 7.5 kg                    | 3 pair |
| 10 kg                     | 1 pair |
| 12.5 kg                   |        |
|                           | 1 pair |
| 15 kg                     | 1 pair |
| 17.5 kg                   | 1 pair |
| 20 kg                     | 1 pair |
| 22.5 kg                   | 1 pair |
| 25 kg                     |        |
| Trxsuspension Band        |        |
| Battle Rope               | 1      |
| Treadmill                 | 1      |
| Cross Trainer             | 3      |
| Spining Bike              | 2      |
| Olympic Bar               | 120    |