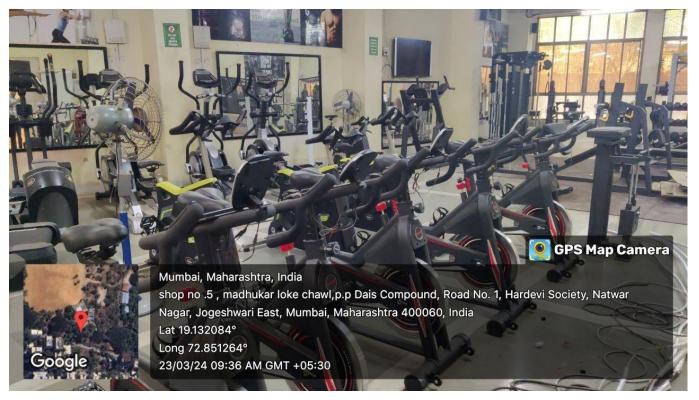

## ISMAIL YUSUF COLLEGE OF ARTS, SCIENCE & COMMERCE (Affiliated to University of Mumbai)

Jogeshwari Station Road, Jogeshwari - East, Mumbai - 400 060 Website: www.ismailyusufcollege.in

| Hall/ Room                                                | Gymnasium                          |
|-----------------------------------------------------------|------------------------------------|
| Area of Room                                              | 25.4,19*10                         |
| × Sq. ft.                                                 |                                    |
| No. of Air-Conditioner                                    | 09                                 |
| No. of Ceiling Fan and Wall Fan                           | Ceiling Fan -15                    |
| No. of Tube Lights/ Panel light                           | Tube Lights - 10                   |
| Fire Extinguisher/ Auto Fire Protection Ball              | 1                                  |
| No. of Camera                                             | 2                                  |
| No. of Door                                               | 3                                  |
| No. of Windows                                            | 6                                  |
| No. of Watch                                              | NO                                 |
| Name of Equipment Plates 2.5 kg 5 kg 7.5 kg 10 kg 12.5 kg | 3 pair 3 pair 3 pair 2 pair 1 pair |
| 15 kg<br>17.5 kg<br>20 kg                                 | 1 pair<br>1 pair                   |
| 22.5 kg<br>25 kg                                          | 1 pair<br>1 pair<br>1 pair         |
| Swiss Ball<br>Olympic Bar                                 | 1<br>1<br>14                       |
| Gym Belt                                                  | 1                                  |
| Extension Rope<br>Rod                                     | 2                                  |
| Yoga Mat                                                  | 1<br>10                            |
| Tredd Mill                                                | 3                                  |

## ISMAIL YUSUF COLLEGE OF ARTS, SCIENCE & COMMERCE (Affiliated to University of Mumbai)

Jogeshwari Station Road, Jogeshwari - East, Mumbai - 400 060

| Cross Trainer             | 3      |
|---------------------------|--------|
| Spinneobike               | 5      |
| Lat Pully                 | 1      |
| Pec Dec Fly               | 1      |
| Vertical Chestpress       | 1      |
| 45 Degree Leg Press       | 1      |
| Smith Machine             | 1      |
| Leg Extension             | 1      |
| Leg Crul                  | 1      |
| Funtional trainer         | 1      |
| Hanging Leg Raise Double  | 1      |
| Bar                       | 1      |
| Twister                   | 1      |
| Wrist Crul                | 1      |
| Abdominal Bench           | 2      |
| Incline Bench with Holder | 2      |
| Flat Bench                | 2      |
| Adjustable Bench          | 1      |
| Olympic Bar Holder        | 1      |
| <b>Dubel Rack</b>         | 1      |
| Plate stand               |        |
| Dumbells                  | 3 pair |
| 2.5 kg                    | 3 pair |
| 5 kg                      | 3 pair |
| 7.5 kg                    | 3 pair |
| 10 kg                     | 1 pair |
| 12.5 kg                   |        |
|                           | 1 pair |
| 15 kg                     | 1 pair |
| 17.5 kg                   | 1 pair |
| 20 kg                     | 1 pair |
| 22.5 kg                   | 1 pair |
| 25 kg                     |        |
| Trxsuspension Band        |        |
| Battle Rope               | 1      |
| Treadmill                 | 1      |
| Cross Trainer             | 3      |
| Spining Bike              | 2      |
| Olympic Bar               | 120    |