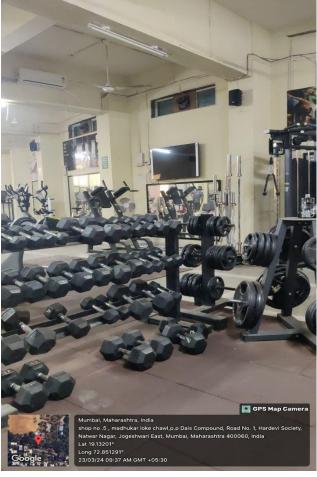

## ISMAIL YUSUF COLLEGE OF ARTS, SCIENCE & COMMERCE (Affiliated to University of Mumbai)

Jogeshwari Station Road, Jogeshwari - East, Mumbai - 400 060 Website: www.ismailyusufcollege.in

| Hall/ Room                                                | Gymnasium                          |
|-----------------------------------------------------------|------------------------------------|
| Area of Room                                              | 25.4,19*10                         |
| × Sq. ft.                                                 |                                    |
| No. of Air-Conditioner                                    | 09                                 |
| No. of Ceiling Fan and Wall Fan                           | Ceiling Fan -15                    |
| No. of Tube Lights/ Panel light                           | Tube Lights - 10                   |
| Fire Extinguisher/ Auto Fire Protection Ball              | 1                                  |
| No. of Camera                                             | 2                                  |
| No. of Door                                               | 3                                  |
| No. of Windows                                            | 6                                  |
| No. of Watch                                              | NO                                 |
| Name of Equipment Plates 2.5 kg 5 kg 7.5 kg 10 kg 12.5 kg | 3 pair 3 pair 3 pair 2 pair 1 pair |
| 15 kg<br>17.5 kg<br>20 kg                                 | 1 pair<br>1 pair                   |
| 22.5 kg<br>25 kg                                          | 1 pair<br>1 pair<br>1 pair         |
| Swiss Ball<br>Olympic Bar                                 | 1<br>1<br>14                       |
| Gym Belt                                                  | 1                                  |
| Extension Rope<br>Rod                                     | 2                                  |
| Yoga Mat                                                  | 1<br>10                            |
| Tredd Mill                                                | 3                                  |

## ISMAIL YUSUF COLLEGE OF ARTS, SCIENCE & COMMERCE (Affiliated to University of Mumbai)

Jogeshwari Station Road, Jogeshwari - East, Mumbai - 400 060

| Cross Trainer             | 3      |
|---------------------------|--------|
| Spinneobike               | 5      |
| Lat Pully                 | 1      |
| Pec Dec Fly               | 1      |
| Vertical Chestpress       | 1      |
| 45 Degree Leg Press       | 1      |
| Smith Machine             | 1      |
| Leg Extension             | 1      |
| Leg Crul                  | 1      |
| Funtional trainer         | 1      |
| Hanging Leg Raise Double  | 1      |
| Bar                       | 1      |
| Twister                   | 1      |
| Wrist Crul                | 1      |
| Abdominal Bench           | 2      |
| Incline Bench with Holder | 2      |
| Flat Bench                | 2      |
| Adjustable Bench          | 1      |
| Olympic Bar Holder        | 1      |
| <b>Dubel Rack</b>         | 1      |
| Plate stand               |        |
| Dumbells                  | 3 pair |
| 2.5 kg                    | 3 pair |
| 5 kg                      | 3 pair |
| 7.5 kg                    | 3 pair |
| 10 kg                     | 1 pair |
| 12.5 kg                   |        |
|                           | 1 pair |
| 15 kg                     | 1 pair |
| 17.5 kg                   | 1 pair |
| 20 kg                     | 1 pair |
| 22.5 kg                   | 1 pair |
| 25 kg                     |        |
| Trxsuspension Band        |        |
| Battle Rope               | 1      |
| Treadmill                 | 1      |
| Cross Trainer             | 3      |
| Spining Bike              | 2      |
| Olympic Bar               | 120    |