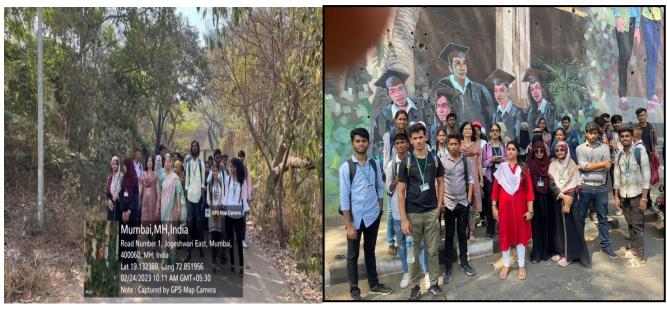

#### Notice

Department of History is organising Heritage walk on Friday 24th Feb from Ismail Campus Yusuf College to Jogeshwari Caves. The Heritage Walk is Compulsory for TYBA History, SYBA & FYBA AIC Students.

Date-24-02-2023

Time 9.00 am

Starting Point - College foundation stone place, Main Building

Dr. Sheetal Panchikar

HOD

|    |                                                                     | Department of           | History   |                   |
|----|---------------------------------------------------------------------|-------------------------|-----------|-------------------|
|    | Heritage Walk- Jogeshwari Caves  Date 24-02-2023 Time 9.15 to 12.00 |                         |           |                   |
|    | Roll                                                                | Name of The Student     | Class     | Sign              |
|    | No                                                                  |                         |           |                   |
| 1  | 179                                                                 | Shaikh Amain Nison Ahm  | ON FYBA   | Samin             |
| 2  | 132                                                                 | Dakeh - Kakirikari      | F.Y. B. A | - Johnson         |
| 3  | 114                                                                 | Shaikh Ayshat Khushnuma | S. Y.B.A  | Colondine         |
| 4  | 20                                                                  | peshimam Shaista        | S. 4.8.A  | Shailla           |
| 5  | 228                                                                 | Shalkh Masumo Mahek     | F-Y BA    | male              |
| 26 | 71                                                                  | Sampada . H. Narvekar   | S.Y.B.A   | S. H. Nazvekaz    |
| 7  | 57                                                                  | Shweta . U. Lad         | 3.4.B.A   | Dunga.            |
| 8  | 130                                                                 | Shaikh Sadiya           | SYBA      | Sol               |
| 9  | 36                                                                  | Khan Aram               | 8480      | Okuas             |
| 10 | 47                                                                  | khan Rida               | SYBA      | Their             |
| 11 | 69                                                                  | Omkao S. mose           | 8.4.B.A   | 000000            |
| 12 | 58                                                                  | Vaishnava Lad           | 5.4.B.A   | Varshu.           |
| 13 | 27                                                                  | Namrata kadam           | SYBA      | There             |
| 14 | 76                                                                  | Avinash fundhase        | SYBA      | Linush            |
| 15 | 33                                                                  | Rutik . R. Kumble       | SYBA      | (RK)              |
| 16 | 36                                                                  | Sonket Nimball          | T.4.B.A   |                   |
| 27 | 65                                                                  | Shairh Sana             | TYBA      | Straith           |
| 18 | 27                                                                  | Shoa's Wen              | TYBA      | apole             |
| 19 | Of                                                                  | Dinesh krishnamutti     | T.Y.BA    | k. Dinds          |
| 20 | 37                                                                  | Preshant Ohar           | T.Y. & A  | Probal            |
| 21 | 16                                                                  | Garesh Dranger          | SYBA      | 100               |
| 22 | 17                                                                  | Remian Reejale          | 85.VB.A   |                   |
| 23 | 18                                                                  | Aklesh Yadar            | Sy.1.1    | THE PARTY         |
| 24 | 19                                                                  | Janan: Rajendson        | S.Y.BE    | Jen .             |
| 25 | 00                                                                  | SHAIKH AKMAL            | TYBA      | A.                |
| 26 | 108                                                                 | Shaikh African          | S. V. BF  | 1 th              |
| 27 | 27                                                                  | Khan Atiya              | SYBA      | A SOL             |
| 28 | 45                                                                  | Atul Salpal             | TYBA      | Otul-             |
| 10 | 42                                                                  | They start ?            |           | r. S.M. Ponchikor |