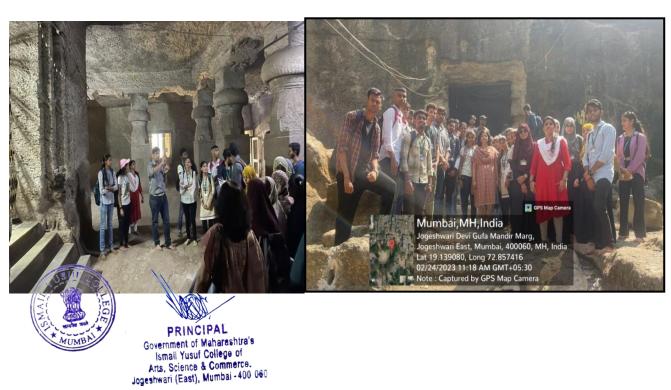

#### Notice

Department of History is organising Heritage walk on Friday 24th Feb from Ismail Campus Yusuf College to Jogeshwari Caves. The Heritage Walk is Compulsory for TYBA History, SYBA & FYBA AIC Students.

Date-24-02-2023

Time 9.00 am

Starting Point - College foundation stone place, Main Building

Dr. Sheetal Panchikar

HOD

|    |                                                                     | Department of           | History   |                   |
|----|---------------------------------------------------------------------|-------------------------|-----------|-------------------|
|    | Heritage Walk- Jogeshwari Caves  Date 24-02-2023 Time 9.15 to 12.00 |                         |           |                   |
|    | Roll                                                                | Name of The Student     | Class     | Sign              |
|    | No                                                                  |                         |           |                   |
| 1  | 179                                                                 | Shaikh Amain Nison Ahm  | ON FYBA   | Samin             |
| 2  | 132                                                                 | Dakeh - Kakirikari      | F.Y. B. A | - Johnson         |
| 3  | 114                                                                 | Shaikh Ayshat Khushnuma | S. Y.B.A  | Colondine         |
| 4  | 20                                                                  | peshimam Shaista        | S. 4.8.A  | Shailla           |
| 5  | 228                                                                 | Shalkh Masumo Mahek     | F-Y BA    | male              |
| 26 | 71                                                                  | Sampada . H. Narvekar   | S.Y.B.A   | S. H. Nazvekaz    |
| 7  | 57                                                                  | Shweta . U. Lad         | 3.4.B.A   | Dunga.            |
| 8  | 130                                                                 | Shaikh Sadiya           | SYBA      | Sol               |
| 9  | 36                                                                  | Khan Aram               | 8480      | Okuas             |
| 10 | 47                                                                  | khan Rida               | SYBA      | Their             |
| 11 | 69                                                                  | Omkao S. mose           | 8.4.B.A   | 000000            |
| 12 | 58                                                                  | Vaishnava Lad           | 5.4.B.A   | Varshu.           |
| 13 | 27                                                                  | Namrata kadam           | SYBA      | There             |
| 14 | 76                                                                  | Avinash fundhase        | SYBA      | Linush            |
| 15 | 33                                                                  | Rutik . R. Kumble       | SYBA      | (RK)              |
| 16 | 36                                                                  | Sonket Nimball          | T.4.B.A   |                   |
| 27 | 65                                                                  | Shairh Sana             | TYBA      | Straith           |
| 18 | 27                                                                  | Shoa's Wen              | TYBA      | apole             |
| 19 | Of                                                                  | Dinesh krishnamutti     | T.Y.BA    | k. Dinds          |
| 20 | 37                                                                  | Preshant Ohar           | T.Y. & A  | Probal            |
| 21 | 16                                                                  | Garesh Dranger          | SYBA      | 100               |
| 22 | 17                                                                  | Remian Reejale          | 85.VB.A   |                   |
| 23 | 18                                                                  | Aklesh Yadar            | Sy.1.1    | THE PARTY         |
| 24 | 19                                                                  | Janan: Rajendson        | S.Y.BE    | Jen .             |
| 25 | 00                                                                  | SHAIKH AKMAL            | TYBA      | A.                |
| 26 | 108                                                                 | Shaikh African          | S. V. BF  | 1 th              |
| 27 | 27                                                                  | Khan Atiya              | SYBA      | A SOL             |
| 28 | 45                                                                  | Atul Salpal             | TYBA      | Otul-             |
| 10 | 42                                                                  | They start ?            |           | r. S.M. Ponchikor |