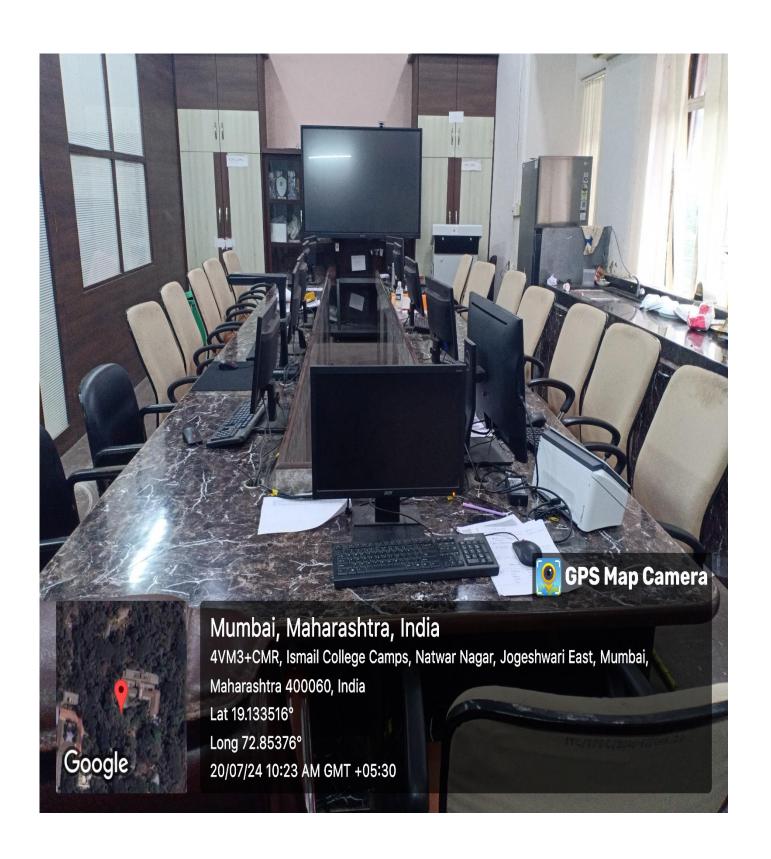

## Internal Quality Assurance Cell (IQAC)

| Room number                                  | M-12                                                   |
|----------------------------------------------|--------------------------------------------------------|
| No of Seat                                   | 12                                                     |
| Area of Hall/Room $(l \times b)$ Sq. ft.     | $(34 \times 14 = 476  sq.  ft)$                        |
| Hall /Room Aids                              | Digital Board, Podium, Refrigerator, Oven, Printer PCs |
| No. of Fan                                   | 03                                                     |
| No. of AC                                    | 02                                                     |
| No. of Tube light/ Panel light               | 06+08 = 14                                             |
| Fire extinguisher/ Auto fire protection ball | 01+01 = 02                                             |
| No. of camera                                | 01                                                     |
| No. of speaker                               | 04                                                     |
| No. of Door                                  | 01                                                     |
| No. of windows                               | 04                                                     |
|                                              |                                                        |