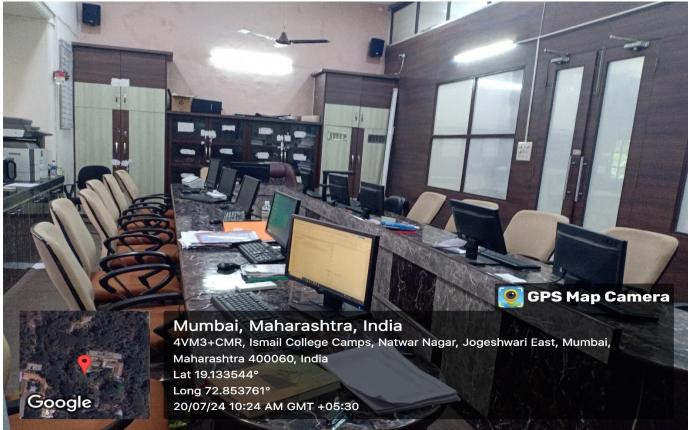

## Internal Quality Assurance Cell (IQAC)

| Room number                                  | M-12                                                   |
|----------------------------------------------|--------------------------------------------------------|
| No of Seat                                   | 12                                                     |
| Area of Hall/Room $(l \times b)$ Sq. ft.     | $(34 \times 14 = 476  sq.  ft)$                        |
| Hall /Room Aids                              | Digital Board, Podium, Refrigerator, Oven, Printer PCs |
| No. of Fan                                   | 03                                                     |
| No. of AC                                    | 02                                                     |
| No. of Tube light/ Panel light               | 06+08 = 14                                             |
| Fire extinguisher/ Auto fire protection ball | 01+01 = 02                                             |
| No. of camera                                | 01                                                     |
| No. of speaker                               | 04                                                     |
| No. of Door                                  | 01                                                     |
| No. of windows                               | 04                                                     |
|                                              |                                                        |