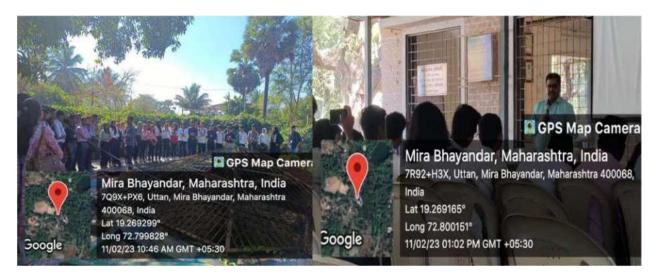

# Report on Industrial Visit: BAF & BMS students SEBI visit

Description:

On February 24, 2023, Ismail Yusufs College's Commerce Department facilitated a visit to the Securities and Exchange Board of India (SEBI) Bhavan for students enrolled in the Bachelor of Accounting and Finance (BAF) and Bachelor of Management Studies (BMS) programs. The visit provided students with a unique opportunity to gain firsthand insights into the regulatory framework governing the securities market in India.

### Attendance:

A total of 45 students, accompanied by three faculty members including Dr. Anjali Alekar Co-ordinator of BMS, participated in the SEBI visit. The enthusiastic turnout underscored the students' eagerness to enhance their understanding of regulatory mechanisms and market dynamics in the financial sector.

Visit Highlights:

The visit commenced with a guided tour of SEBI Bhavan, during which students were acquainted with the organizational structure and key functions of SEBI. Expert guides provided detailed explanations on the regulatory processes, enforcement mechanisms, and initiatives undertaken by SEBI to ensure transparency and investor protection in the securities market.