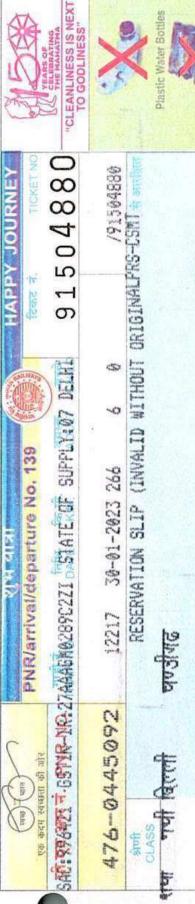

# Report on Industrial Visit: BAF & BMS students SEBI visit

Description:

On February 24, 2023, Ismail Yusufs College's Commerce Department facilitated a visit to the Securities and Exchange Board of India (SEBI) Bhavan for students enrolled in the Bachelor of Accounting and Finance (BAF) and Bachelor of Management Studies (BMS) programs. The visit provided students with a unique opportunity to gain firsthand insights into the regulatory framework governing the securities market in India.

### Outcome:

The visit to the Securities and Exchange Board of India (SEBI) on February 24, 2023, was highly informative and enriching for BAF and BMS students. Through interactive sessions, presentations, and a guided tour, students gained a deeper understanding of SEBI's regulatory role in the Indian capital markets. The visit provided practical insights into securities regulation, career guidance, and inspired students to pursue careers in finance and regulatory affairs. Overall, it was a valuable experience that enhanced students' understanding of financial regulation and its significance in maintaining market integrity.