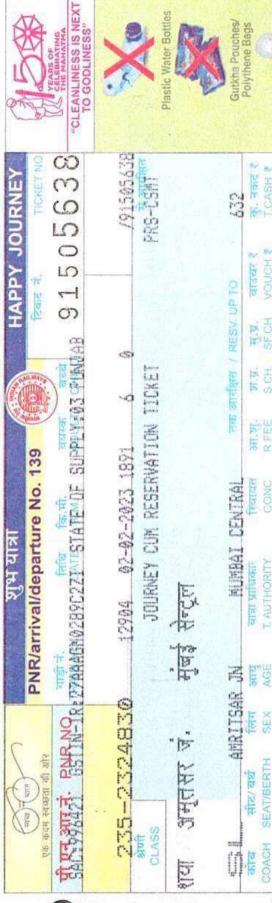

# Report on Industrial Visit: BAF & BMS students SEBI visit

Description:

On February 24, 2023, Ismail Yusufs College's Commerce Department facilitated a visit to the Securities and Exchange Board of India (SEBI) Bhavan for students enrolled in the Bachelor of Accounting and Finance (BAF) and Bachelor of Management Studies (BMS) programs. The visit provided students with a unique opportunity to gain firsthand insights into the regulatory framework governing the securities market in India.

### Outcome:

The visit to the Securities and Exchange Board of India (SEBI) on February 24, 2023, was highly informative and enriching for BAF and BMS students. Through interactive sessions, presentations, and a guided tour, students gained a deeper understanding of SEBI's regulatory role in the Indian capital markets. The visit provided practical insights into securities regulation, career guidance, and inspired students to pursue careers in finance and regulatory affairs. Overall, it was a valuable experience that enhanced students' understanding of financial regulation and its significance in maintaining market integrity.