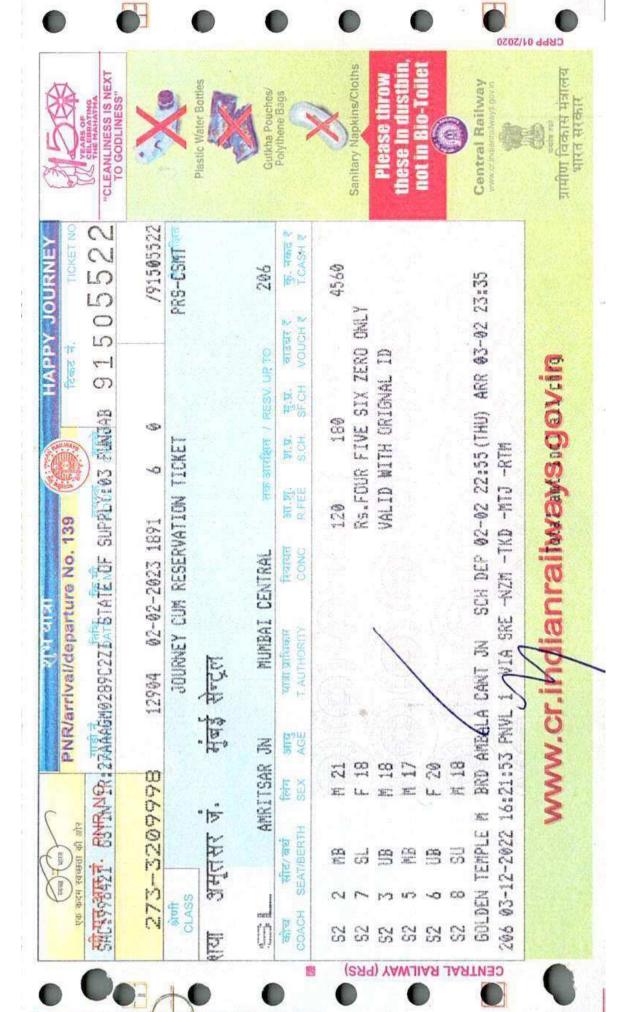

# Report on Industrial Visit: BAF & BMS students SEBI visit

Description:

On February 24, 2023, Ismail Yusufs College's Commerce Department facilitated a visit to the Securities and Exchange Board of India (SEBI) Bhavan for students enrolled in the Bachelor of Accounting and Finance (BAF) and Bachelor of Management Studies (BMS) programs. The visit provided students with a unique opportunity to gain firsthand insights into the regulatory framework governing the securities market in India.

### Outcome:

The visit to the Securities and Exchange Board of India (SEBI) on February 24, 2023, was highly informative and enriching for BAF and BMS students. Through interactive sessions, presentations, and a guided tour, students gained a deeper understanding of SEBI's regulatory role in the Indian capital markets. The visit provided practical insights into securities regulation, career guidance, and inspired students to pursue careers in finance and regulatory affairs. Overall, it was a valuable experience that enhanced students' understanding of financial regulation and its significance in maintaining market integrity.