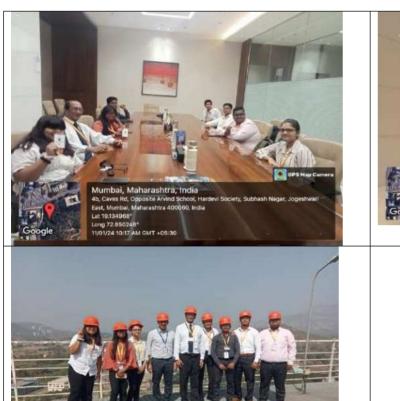

# Report on Industrial Visit: BAF & BMS students SEBI visit

Description:

On February 24, 2023, Ismail Yusufs College's Commerce Department facilitated a visit to the Securities and Exchange Board of India (SEBI) Bhavan for students enrolled in the Bachelor of Accounting and Finance (BAF) and Bachelor of Management Studies (BMS) programs. The visit provided students with a unique opportunity to gain firsthand insights into the regulatory framework governing the securities market in India.

### Attendance:

A total of 45 students, accompanied by three faculty members including Dr. Anjali Alekar Co-ordinator of BMS, participated in the SEBI visit. The enthusiastic turnout underscored the students' eagerness to enhance their understanding of regulatory mechanisms and market dynamics in the financial sector.

Visit Highlights:

The visit commenced with a guided tour of SEBI Bhavan, during which students were acquainted with the organizational structure and key functions of SEBI. Expert guides provided detailed explanations on the regulatory processes, enforcement mechanisms, and initiatives undertaken by SEBI to ensure transparency and investor protection in the securities market.