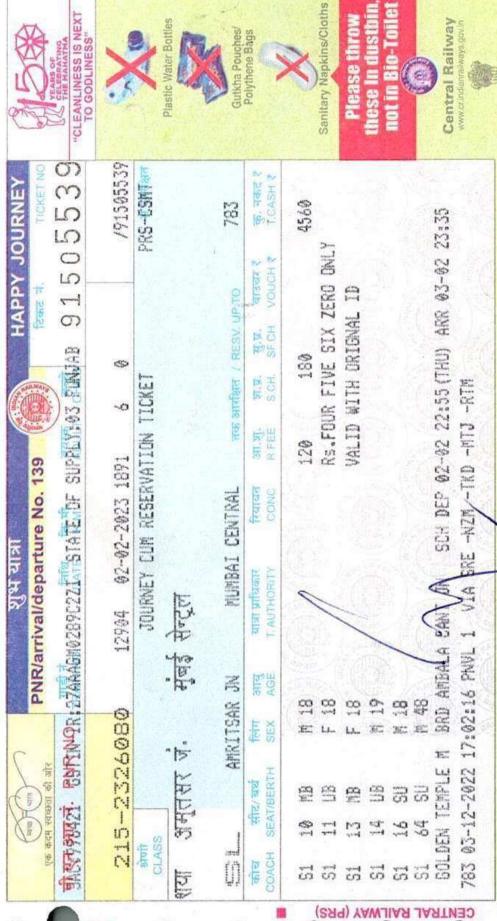

# Report on Industrial Visit: BAF & BMS students SEBI visit

Description:

On February 24, 2023, Ismail Yusufs College's Commerce Department facilitated a visit to the Securities and Exchange Board of India (SEBI) Bhavan for students enrolled in the Bachelor of Accounting and Finance (BAF) and Bachelor of Management Studies (BMS) programs. The visit provided students with a unique opportunity to gain firsthand insights into the regulatory framework governing the securities market in India.

### Outcome:

The visit to the Securities and Exchange Board of India (SEBI) on February 24, 2023, was highly informative and enriching for BAF and BMS students. Through interactive sessions, presentations, and a guided tour, students gained a deeper understanding of SEBI's regulatory role in the Indian capital markets. The visit provided practical insights into securities regulation, career guidance, and inspired students to pursue careers in finance and regulatory affairs. Overall, it was a valuable experience that enhanced students' understanding of financial regulation and its significance in maintaining market integrity.