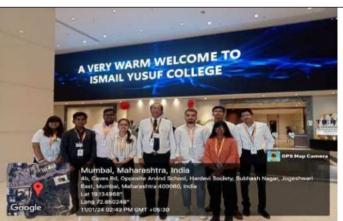

# Report on Industrial Visit: BAF & BMS students SEBI visit

Description:

On February 24, 2023, Ismail Yusufs College's Commerce Department facilitated a visit to the Securities and Exchange Board of India (SEBI) Bhavan for students enrolled in the Bachelor of Accounting and Finance (BAF) and Bachelor of Management Studies (BMS) programs. The visit provided students with a unique opportunity to gain firsthand insights into the regulatory framework governing the securities market in India.

### Attendance:

A total of 45 students, accompanied by three faculty members including Dr. Anjali Alekar Co-ordinator of BMS, participated in the SEBI visit. The enthusiastic turnout underscored the students' eagerness to enhance their understanding of regulatory mechanisms and market dynamics in the financial sector.