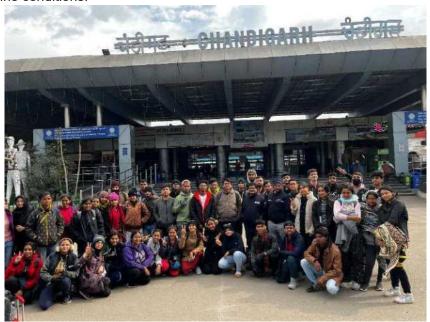

# Report on Industrial Visit: BAF & BMS students SEBI visit

Description:

On February 24, 2023, Ismail Yusufs College's Commerce Department facilitated a visit to the Securities and Exchange Board of India (SEBI) Bhavan for students enrolled in the Bachelor of Accounting and Finance (BAF) and Bachelor of Management Studies (BMS) programs. The visit provided students with a unique opportunity to gain firsthand insights into the regulatory framework governing the securities market in India.

### Attendance:

A total of 45 students, accompanied by three faculty members including Dr. Anjali Alekar Co-ordinator of BMS, participated in the SEBI visit. The enthusiastic turnout underscored the students' eagerness to enhance their understanding of regulatory mechanisms and market dynamics in the financial sector.