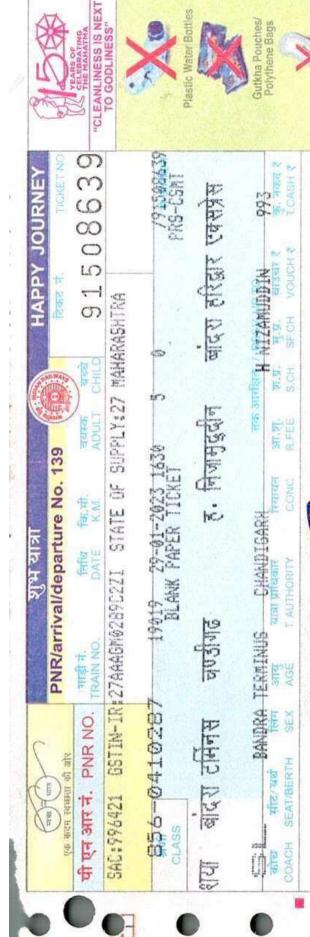

# Report on Industrial Visit: BAF & BMS students SEBI visit

Description:

On February 24, 2023, Ismail Yusufs College's Commerce Department facilitated a visit to the Securities and Exchange Board of India (SEBI) Bhavan for students enrolled in the Bachelor of Accounting and Finance (BAF) and Bachelor of Management Studies (BMS) programs. The visit provided students with a unique opportunity to gain firsthand insights into the regulatory framework governing the securities market in India.

### Attendance:

A total of 45 students, accompanied by three faculty members including Dr. Anjali Alekar Co-ordinator of BMS, participated in the SEBI visit. The enthusiastic turnout underscored the students' eagerness to enhance their understanding of regulatory mechanisms and market dynamics in the financial sector.