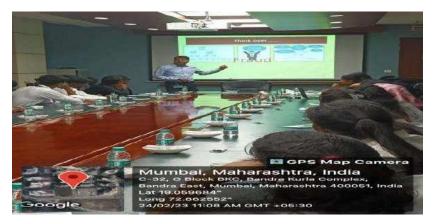

# Report on Industrial Visit: BAF & BMS students SEBI visit

Description:

On February 24, 2023, Ismail Yusufs College's Commerce Department facilitated a visit to the Securities and Exchange Board of India (SEBI) Bhavan for students enrolled in the Bachelor of Accounting and Finance (BAF) and Bachelor of Management Studies (BMS) programs. The visit provided students with a unique opportunity to gain firsthand insights into the regulatory framework governing the securities market in India.

### Attendance:

A total of 45 students, accompanied by three faculty members including Dr. Anjali Alekar Co-ordinator of BMS, participated in the SEBI visit. The enthusiastic turnout underscored the students' eagerness to enhance their understanding of regulatory mechanisms and market dynamics in the financial sector.