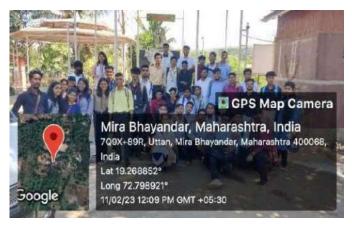

# Report on Industrial Visit: BAF & BMS students SEBI visit

Description:

On February 24, 2023, Ismail Yusufs College's Commerce Department facilitated a visit to the Securities and Exchange Board of India (SEBI) Bhavan for students enrolled in the Bachelor of Accounting and Finance (BAF) and Bachelor of Management Studies (BMS) programs. The visit provided students with a unique opportunity to gain firsthand insights into the regulatory framework governing the securities market in India.

### Attendance:

A total of 45 students, accompanied by three faculty members including Dr. Anjali Alekar Co-ordinator of BMS, participated in the SEBI visit. The enthusiastic turnout underscored the students' eagerness to enhance their understanding of regulatory mechanisms and market dynamics in the financial sector.

Visit Highlights:

The visit commenced with a guided tour of SEBI Bhavan, during which students were acquainted with the organizational structure and key functions of SEBI. Expert guides provided detailed explanations on the regulatory processes, enforcement mechanisms, and initiatives undertaken by SEBI to ensure transparency and investor protection in the securities market.