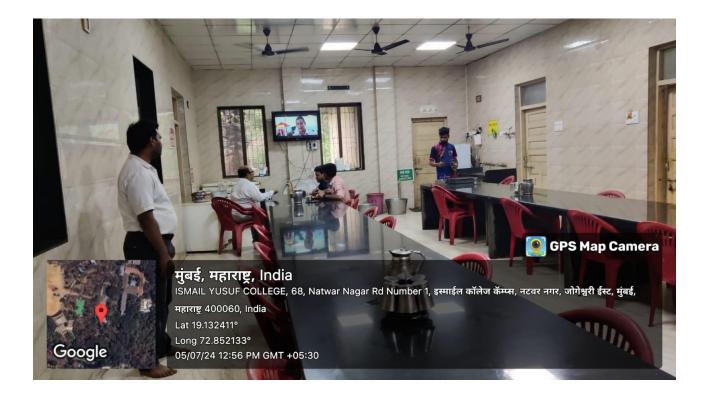

### **MESS**

| No of Seat                                   | 30<br>281.88 Sq. Mtr                                                     |  |
|----------------------------------------------|--------------------------------------------------------------------------|--|
| Area of Hall/Room $(l \times b)$ Sq. Mtr     |                                                                          |  |
| Hall /Room Aids                              | TV Set<br>Utensils<br>Kitchen Room<br>Refegirator<br>Water<br>Gas Stoves |  |
| No. of Fan                                   | 16                                                                       |  |
| No. of Tube light/ Panel light               | 10/12                                                                    |  |
| Fire extinguisher/ Auto fire protection ball | 06                                                                       |  |
| No. of camera                                | 01                                                                       |  |
| No. of Door                                  | 08                                                                       |  |
| No. of windows                               | 12                                                                       |  |
|                                              |                                                                          |  |