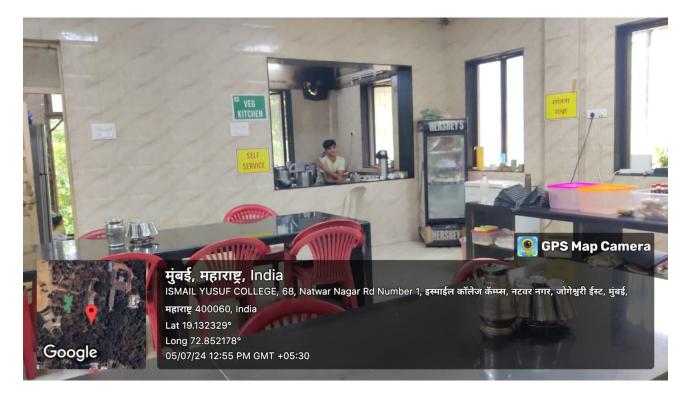

### **MESS**

| No of Seat                                   | 30<br>281.88 Sq. Mtr                                                     |  |
|----------------------------------------------|--------------------------------------------------------------------------|--|
| Area of Hall/Room $(l \times b)$ Sq. Mtr     |                                                                          |  |
| Hall /Room Aids                              | TV Set<br>Utensils<br>Kitchen Room<br>Refegirator<br>Water<br>Gas Stoves |  |
| No. of Fan                                   | 16                                                                       |  |
| No. of Tube light/ Panel light               | 10/12                                                                    |  |
| Fire extinguisher/ Auto fire protection ball | 06                                                                       |  |
| No. of camera                                | 01                                                                       |  |
| No. of Door                                  | 08                                                                       |  |
| No. of windows                               | 12                                                                       |  |
|                                              |                                                                          |  |

#### मुंबई, महाराष्ट्र, India ISMAIL YUSUF COLLEGE, 68, Natwar Nagar Rd Number 1, इस्माईल कॉलेज कॅम्प्स, नटवर नगर, जोगेश्वरी ईस्ट, मुंबई, महाराष्ट्र 400060, India Lat 19.132329°

Long 72.85218° 05/07/24 12:57 PM GMT +05:30