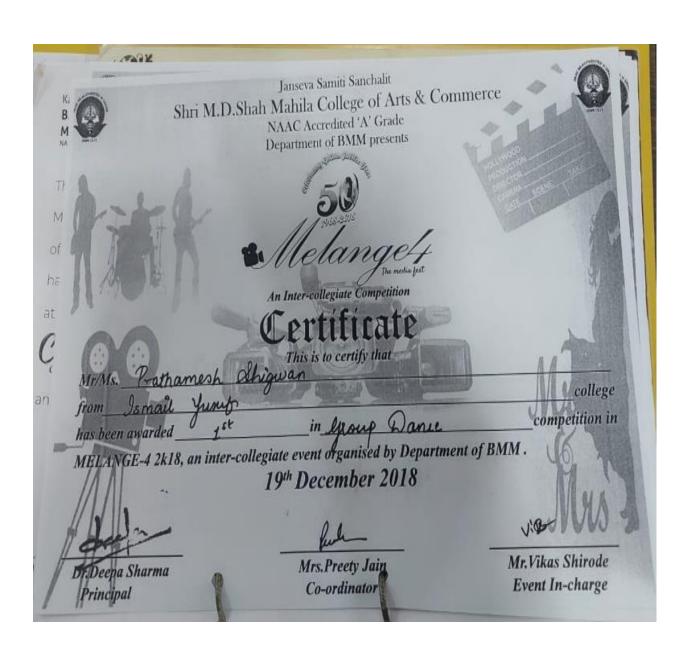

## 5.3.1.1 Number of awards/medals for outstanding performance in cultural activities

MELANGE4 Shri M.D. Shah Mahila College of Arts & Commerce

WINNER NAME: - Prathamesh Shigwan, Abid Patel, Archana Gupta, Ankur Palav 1<sup>ST</sup> Group Dance

19th December 2018

Dr. Deepa Sharma Principal

Mrs.Preety Jain Co-ordinator

Mr. Vikas Shirode Event In-charge