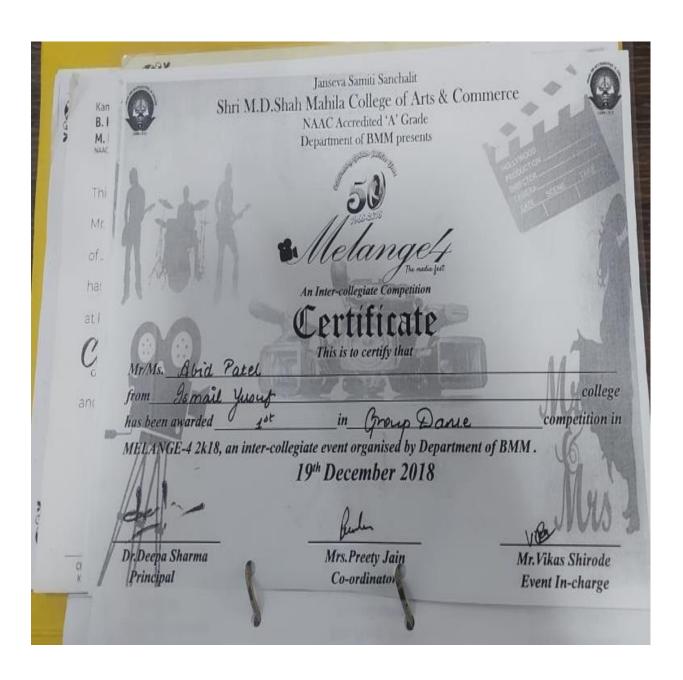

## 5.3.1.1 Number of awards/medals for outstanding performance in cultural activities

MELANGE4 Shri M.D. Shah Mahila College of Arts & Commerce

WINNER NAME: - Prathamesh Shigwan, Abid Patel, Archana Gupta, Ankur Palav 1<sup>ST</sup> Group Dance

19th December 2018

Dr. Deepa Sharma Principal

Mrs.Preety Jain Co-ordinator

Mr. Vikas Shirode Event In-charge