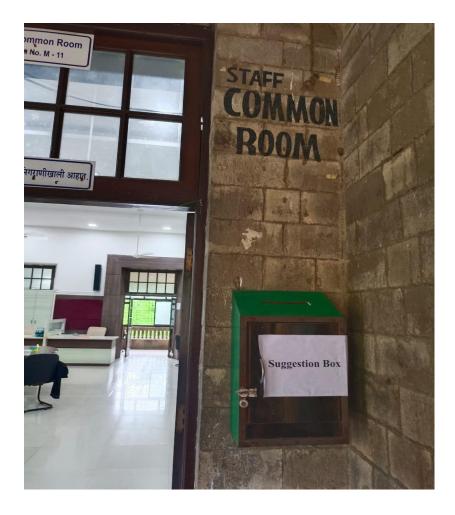

## **Online Mechanisms for Submitting grievance**

Complaints can also be directly sent on the Email of the Principal: principaliyc@yahoo.com







# **Offline Mechanisms for Submitting grievance**









#### Government of Maharashtra ISMAIL YUSUF COLLEGE OF ARTS, SCIENCE & COMMERCE

(Affiliated to University of Mumbai)

Jogeshwari Station Road, Jogeshwari - East, Mumbai - 400 060

Email: principaliyc@rediffmail.com

Website: www.ismailyusufcollege.in









#### Government of Maharashtra **ISMAIL YUSUF COLLEGE OF ARTS, SCIENCE & COMMERCE**

(Affiliated to University of Mumbai)

Jogeshwari Station Road, Jogeshwari - East, Mumbai - 400 060

Email: principaliyc@rediffmail.com

Website: www.ismailyusufcollege.in











### Government of Maharashtra ISMAIL YUSUF COLLEGE OF ARTS, SCIENCE & COMMERCE

(Affiliated to University of Mumbai)

Jogeshwari Station Road, Jogeshwari - East, Mumbai - 400 060

Email: principaliyc@rediffmail.com

Website: www.ismailyusufcollege.in