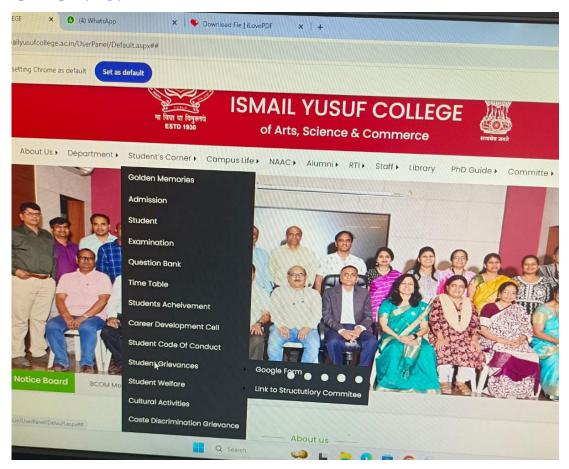

## **Online Mechanisms for Submitting grievance**

Complaints can also be directly sent on the Email of the Principal: principaliyc@yahoo.com