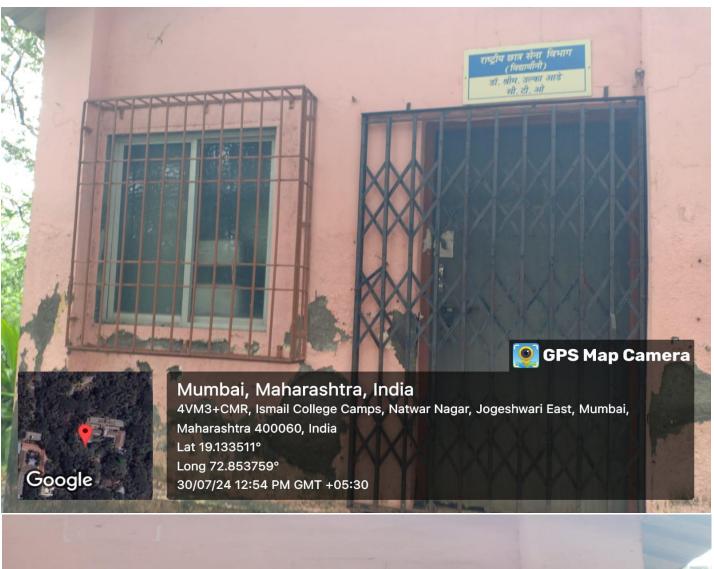

## **NCC (NATIONAL CADET CORPS)**

| No of Seat                                   | 20                            |
|----------------------------------------------|-------------------------------|
| Hall /Room Aids                              | Table,<br>Chairs,<br>Lockers, |
| No. of Fan                                   | 02                            |
| No. of AC                                    | NIL                           |
| No. of Tube light/ Panel light               | 03                            |
| Fire extinguisher/ Auto fire protection ball | 01                            |
| No. of camera                                | 01                            |
| No. of Door                                  | 01                            |
| No. of windows                               | 03                            |
|                                              |                               |