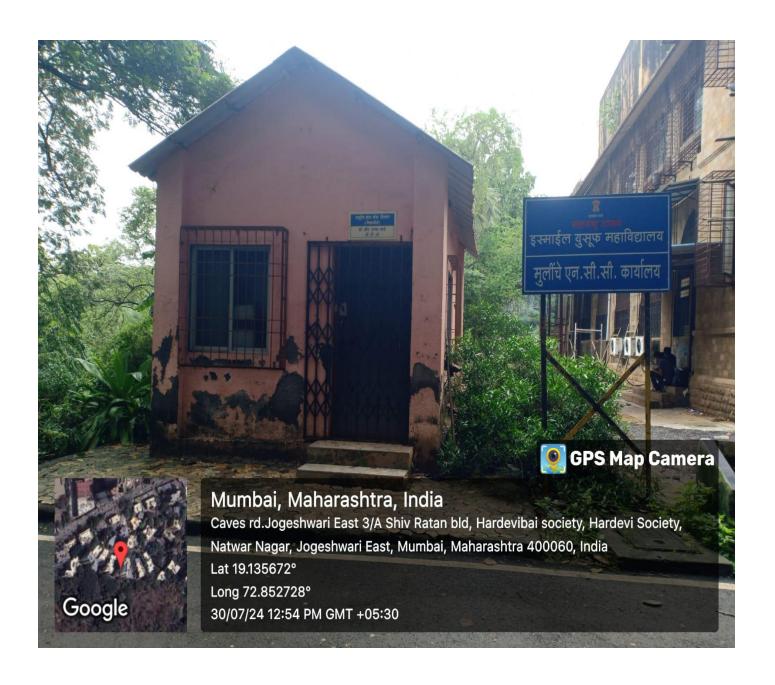

## **NCC (NATIONAL CADET CORPS)**

| No of Seat                                   | 20                            |
|----------------------------------------------|-------------------------------|
| Hall /Room Aids                              | Table,<br>Chairs,<br>Lockers, |
| No. of Fan                                   | 02                            |
| No. of AC                                    | NIL                           |
| No. of Tube light/ Panel light               | 03                            |
| Fire extinguisher/ Auto fire protection ball | 01                            |
| No. of camera                                | 01                            |
| No. of Door                                  | 01                            |
| No. of windows                               | 03                            |
|                                              |                               |