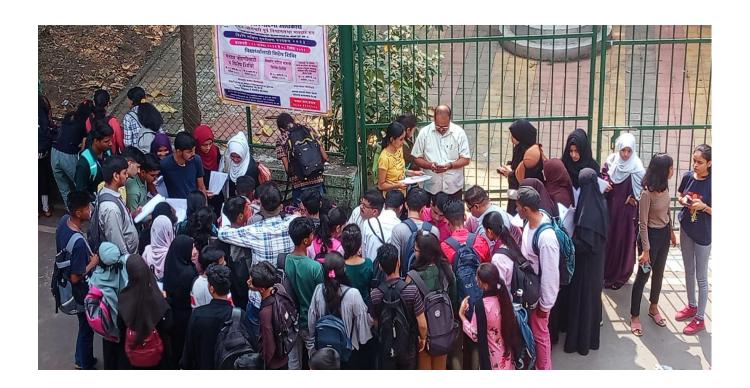

### Report on National Voter Day Pledge at College Campus

**Date**: January 25, 2020

Organizer: National Service Scheme Unit (NSS), Ismail Yusuf College

**Event**: National Voter Day Pledge

**Location**: Ismail Yusuf College Campus

#### **Introduction:**

On January 25, 2020, the National Service Scheme Unit (NSS) at Ismail Yusuf College organized a National Voter Day Pledge event on the college campus. The event aimed to promote voter awareness and encourage students to pledge their commitment to exercising their democratic right to vote.

## **Key Highlights:**

- 1. **Pledge Ceremony**: The event commenced with a solemn pledge-taking ceremony, where participants vowed to uphold the principles of democracy and fulfill their civic duty by participating in the electoral process. The pledge emphasized the importance of voting as a fundamental right and responsibility of every citizen.
- 2. **Voter Education Sessions**: Informative sessions were conducted to educate participants about the electoral system, voter registration procedures, voting rights, and the significance of informed voting. Students were provided with guidance on how to verify their voter registration status and participate in upcoming elections.
- 3. **Interactive Activities**: Interactive activities such as quizzes, group discussions, and role-plays were organized to engage participants and deepen their understanding of electoral issues and voter empowerment. These activities facilitated dialogue, encouraged critical thinking, and motivated students to become active and informed voters.