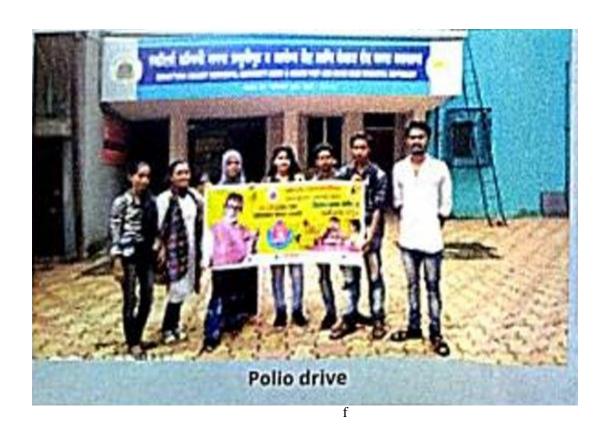

### 1. Vaccination Camp Setup:

A vaccination camp was set up in Jogeshwari to administer polio drops to children under the age of five.

The location was easily accessible to the community to ensure maximum participation.

### 2. Awareness Campaign:

Prior to the vaccination day, an awareness campaign was conducted to inform parents about the importance of polio vaccination.

NSS volunteers went door-to-door distributing pamphlets and educating parents about the vaccination programme.

### 3. Vaccination Drive:

On the day of the programme, trained medical staff administered polio drops to children.

The process was conducted efficiently, ensuring minimal waiting time for the parents and children.