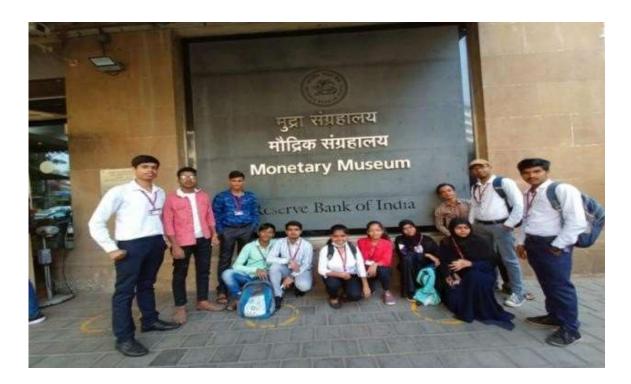

## Date: 10-01-2023 Event Report: Students Visit to RBI (TISS Special Batch)

Ismail Yusuf College of Arts, Science and Commerce's Department of Commerce organised an Industrial Visit on 10-01-2023 for the students enrolled in TISS batch which commenced at 10:00A.M.

#### **Overview**:

On January 10, 2023, a group of 12 students accompanied by two faculty members from TISS embarked on a visit to the Reserve Bank of India (RBI) in Mumbai. The visit provided a unique opportunity for students to witness the inner workings of India's central bank and gain insights into its role in shaping the country's economic landscape.

Government of Maharashtra's Ismail Yusuf College of Mis, Science & Commerce. Jogeshwai (East), Mumbai -400-060.

On January 10, 2023, a special batch of 12 students from the BCom, BAF, and BMS departments visited the Reserve Bank of India (RBI). This educational trip was organized to provide students with firsthand experience of central banking operations. During the visit, students were given a guided tour of the RBI's facilities and had the opportunity to learn about its roles and functions in the economy. They gained insights into monetary policy, financial regulation, and the overall impact of the RBI on the financial system.