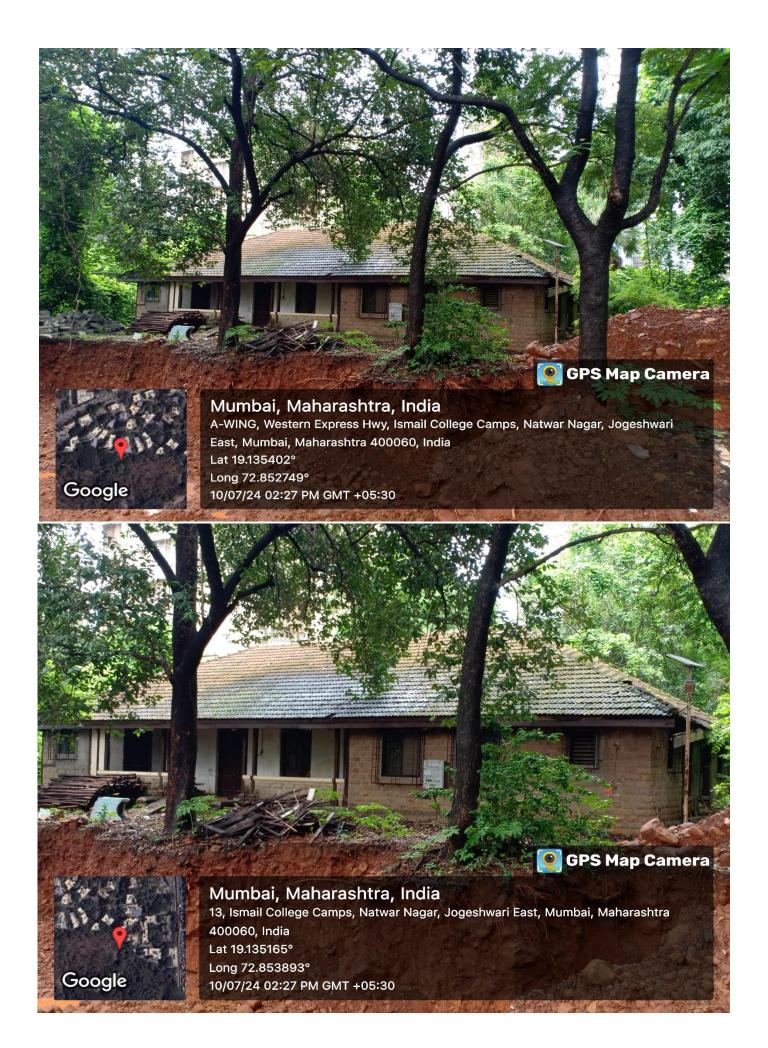

## **RECTOR'S BUNGLOW**

| Area of Hall/Room                         | 232.15 Sq. Mtr |
|-------------------------------------------|----------------|
| $(\mathbf{l} \times \mathbf{b})$ Sq. Mtr. |                |
|                                           |                |
| Hall /Room Aids                           |                |
| Hall                                      | 01             |
| Rooms                                     | 05             |
| Kitchen                                   | 01             |
| Bathroom                                  | 02             |
| No. of Fan                                | 08             |
| No. of AC                                 | NIL            |
| No. of Tube light/ Panel light            | 13/02          |
| No. of camera                             | 01             |
| No. of Door                               | 01             |
| No. of windows                            | 10             |
|                                           |                |