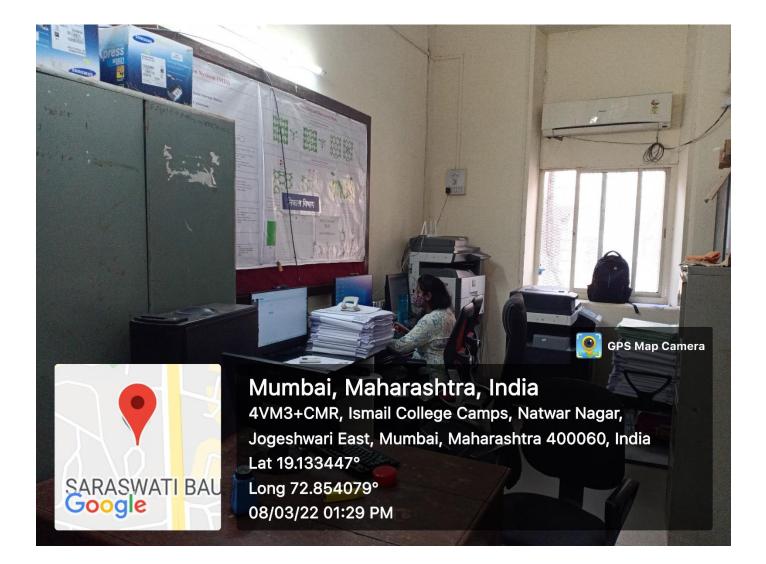

## **RESULT ROOM**

| Room number                                  | M - 06                                                                          |
|----------------------------------------------|---------------------------------------------------------------------------------|
| No of Seat                                   | 03                                                                              |
| Area of Hall/Room<br>$(l \times b)$ Sq. ft.  | (18 X 10) = 180 sq. ft                                                          |
| Hall /Room Aids                              | Computer – 03<br>Printer cum Xerox Machine – 01<br>Cupboard – 06<br>Locker – 01 |
| No. of Fan                                   | 02                                                                              |
| No. of AC                                    | 01                                                                              |
| No. of Tube light                            | 02                                                                              |
| Fire extinguisher/ Auto fire protection ball | 01                                                                              |
| No. of camera                                | 01                                                                              |
| No. of Door                                  | 01                                                                              |
| No. of windows                               | 01                                                                              |
|                                              |                                                                                 |