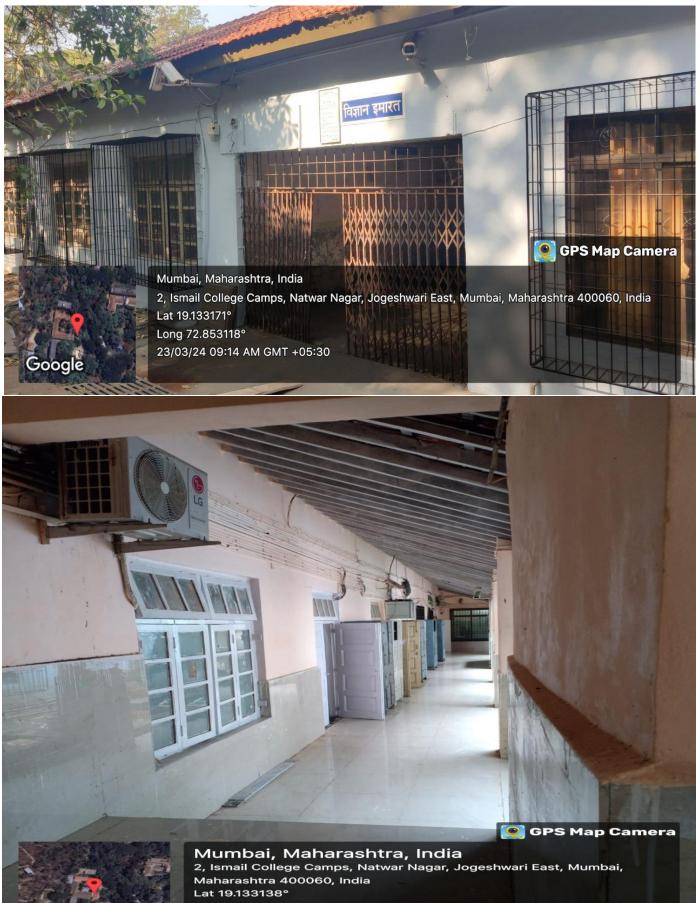

## **SCIENCE BUIDING (OLD)**

| No. of Faculty Room                              | 04                                                 |
|--------------------------------------------------|----------------------------------------------------|
| No of Labs                                       |                                                    |
| Physics Lab (Sr./Jr.)                            | 01 / 01                                            |
| Chemistry Lab (Sr./Jr.)<br>Zoology Lab (Sr./Jr.) | 01 / 01<br>01 / 01                                 |
| No. of Class Rooms                               | 02                                                 |
| No. of Dark Room                                 | 01                                                 |
| Area of Hall/Room<br>$(l \times b)$ Sq. Mtr      | 2038.38 Sq. Mtr                                    |
| Hall /Room Aids                                  | Store Rooms<br>Water Purifier<br>Washrooms (1 + 1) |
| No. of camera                                    | 24                                                 |
| No. of Gate                                      | 02                                                 |
| No. of Store Rooms                               | 03                                                 |