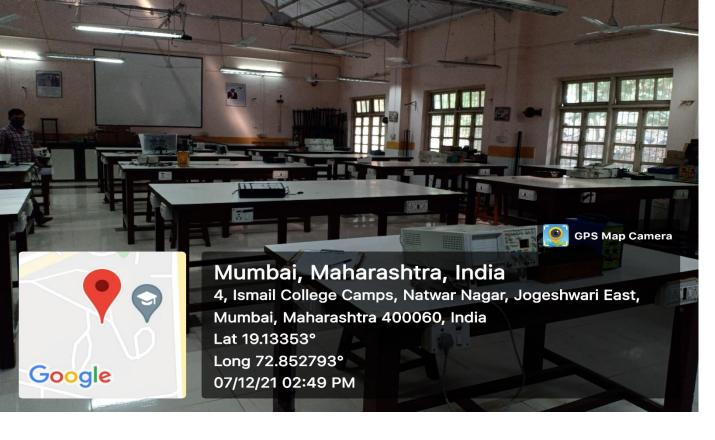

## **SCIENCE BUIDING (OLD)**

| No. of Faculty Room                              | 04                                                 |
|--------------------------------------------------|----------------------------------------------------|
| No of Labs                                       |                                                    |
| Physics Lab (Sr./Jr.)                            | 01 / 01                                            |
| Chemistry Lab (Sr./Jr.)<br>Zoology Lab (Sr./Jr.) | 01 / 01<br>01 / 01                                 |
| No. of Class Rooms                               | 02                                                 |
| No. of Dark Room                                 | 01                                                 |
| Area of Hall/Room<br>$(l \times b)$ Sq. Mtr      | 2038.38 Sq. Mtr                                    |
| Hall /Room Aids                                  | Store Rooms<br>Water Purifier<br>Washrooms (1 + 1) |
| No. of camera                                    | 24                                                 |
| No. of Gate                                      | 02                                                 |
| No. of Store Rooms                               | 03                                                 |