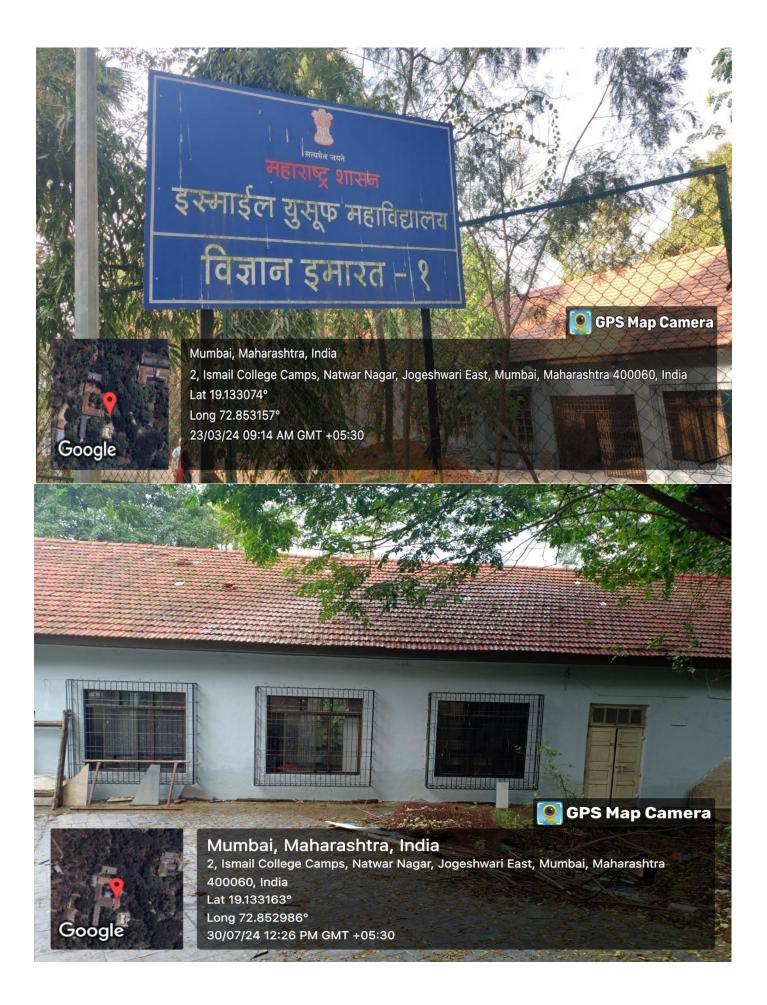

## **SCIENCE BUIDING (OLD)**

| No. of Faculty Room                              | 04                                                 |
|--------------------------------------------------|----------------------------------------------------|
| No of Labs                                       |                                                    |
| Physics Lab (Sr./Jr.)                            | 01 / 01                                            |
| Chemistry Lab (Sr./Jr.)<br>Zoology Lab (Sr./Jr.) | 01 / 01<br>01 / 01                                 |
| No. of Class Rooms                               | 02                                                 |
| No. of Dark Room                                 | 01                                                 |
| Area of Hall/Room<br>$(l \times b)$ Sq. Mtr      | 2038.38 Sq. Mtr                                    |
| Hall /Room Aids                                  | Store Rooms<br>Water Purifier<br>Washrooms (1 + 1) |
| No. of camera                                    | 24                                                 |
| No. of Gate                                      | 02                                                 |
| No. of Store Rooms                               | 03                                                 |