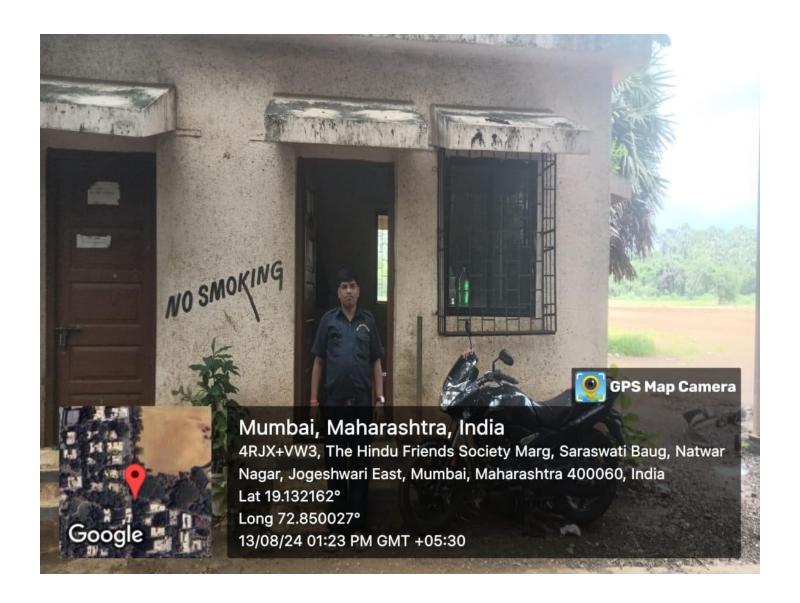

## **SECURITY CABIN**

| No. of Cabins                            | 03                                              |
|------------------------------------------|-------------------------------------------------|
| Location                                 |                                                 |
| Gate 01                                  | 01                                              |
| Gate 02                                  | 01                                              |
| Main Building                            | 01                                              |
| Area of Hall/Room                        |                                                 |
| $(\mathbf{l} \times \mathbf{b})$ Sq. ft. |                                                 |
| Cabin 01                                 | 30 Sq. Mtr                                      |
| Cabin 02                                 | 30 Sq. Mtr                                      |
| Cabin 03                                 | 10 Sq. Mtr                                      |
| Hall /Room Aids                          | Fan,<br>Chair,<br>Table,<br>Locker,<br>Register |
| No. of Fan                               | 01                                              |
| No. of Tube light/ Panel light           | 01                                              |
| No. of Door                              | 01                                              |
| No. of windows                           | 01                                              |
|                                          |                                                 |