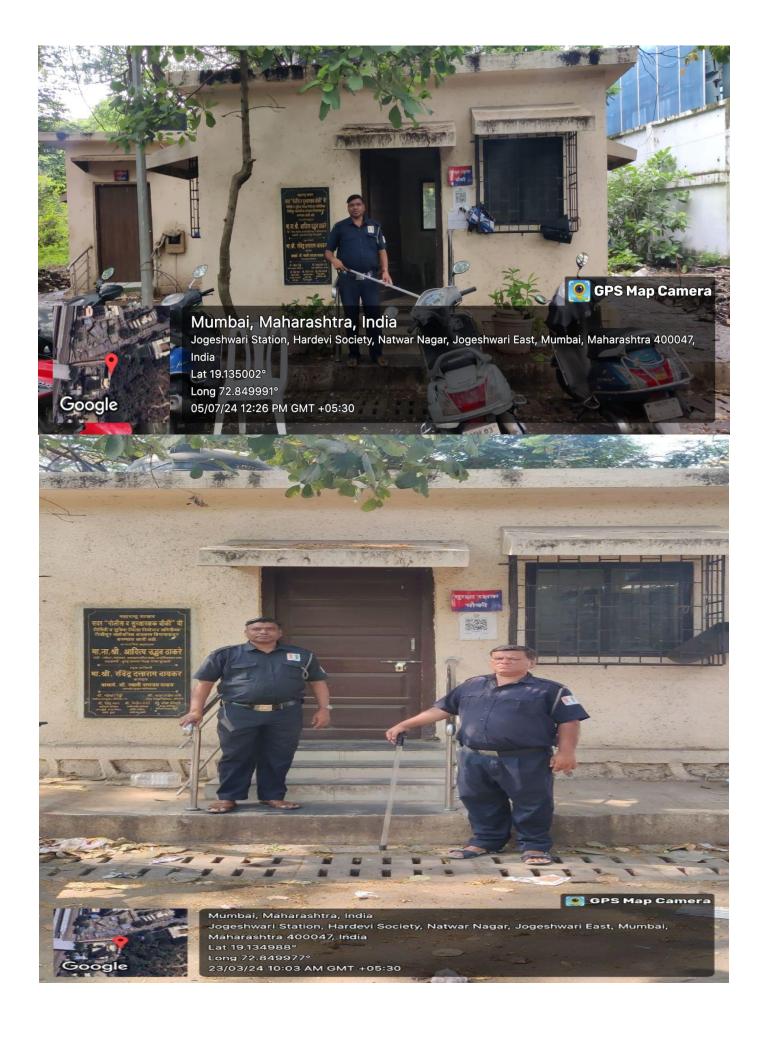

## **SECURITY CABIN**

| No. of Cabins                            | 03                                              |
|------------------------------------------|-------------------------------------------------|
| Location                                 |                                                 |
| Gate 01                                  | 01                                              |
| Gate 02                                  | 01                                              |
| Main Building                            | 01                                              |
| Area of Hall/Room                        |                                                 |
| $(\mathbf{l} \times \mathbf{b})$ Sq. ft. |                                                 |
| Cabin 01                                 | 30 Sq. Mtr                                      |
| Cabin 02                                 | 30 Sq. Mtr                                      |
| Cabin 03                                 | 10 Sq. Mtr                                      |
| Hall /Room Aids                          | Fan,<br>Chair,<br>Table,<br>Locker,<br>Register |
| No. of Fan                               | 01                                              |
| No. of Tube light/ Panel light           | 01                                              |
| No. of Door                              | 01                                              |
| No. of windows                           | 01                                              |
|                                          |                                                 |