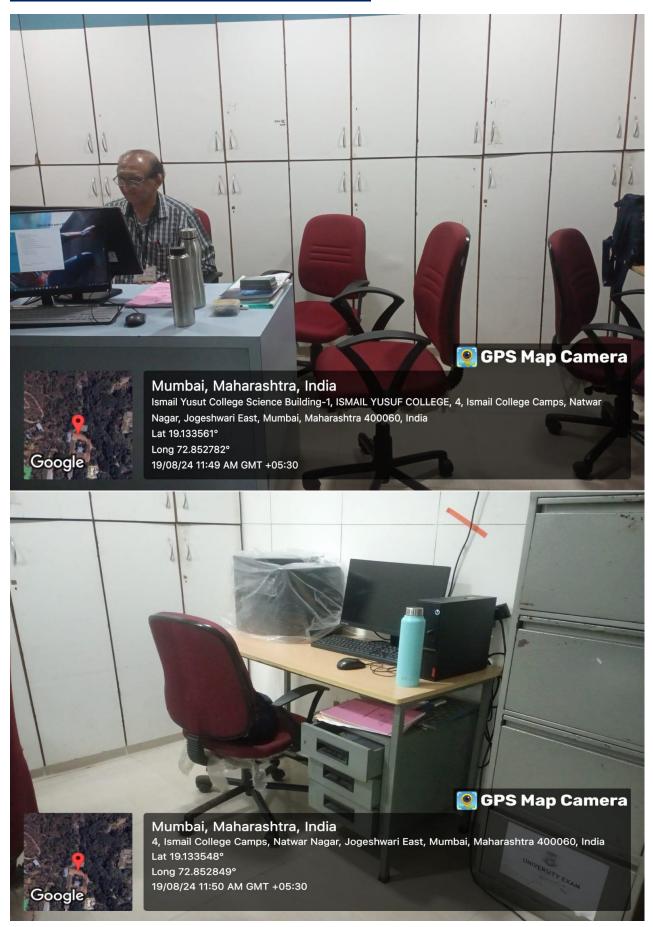

| 02                       |
| Staff Room Facilities                        | Purifier Water Cooler,   |
|                                              | Wi-Fi,                   |
|                                              | Speaker,                 |
|                                              | LCD,                     |
|                                              | Oven,                    |
|                                              | Refrigerator             |
| No. of Staff Washrooms                       | 02                       |



Government of Maharashtra's Ismail Yusuf College of Arts, Science & Commerce. Jogeshwari (East), Mumbai - 400 060.









## FACULTY ROOM (ARTS BUILDING/BHASHA BHAVAN):





# **FACULTY ROOM (SCIENCE BUILDING):**