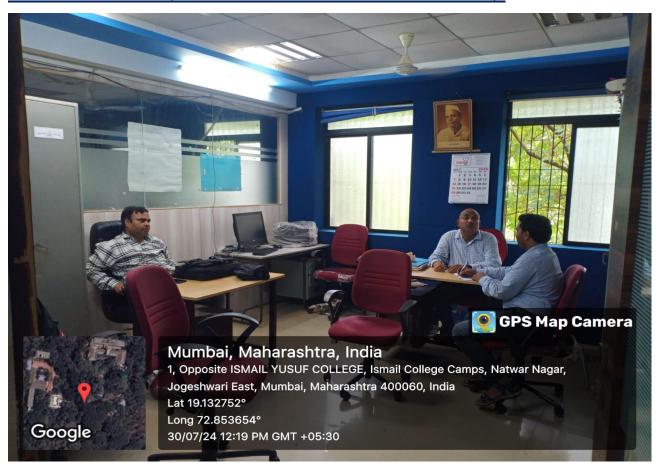

|
| No. of Routers                               | 02                       |
| Staff Room Facilities                        | Purifier Water Cooler,   |
|                                              | Wi-Fi,                   |
|                                              | Speaker,                 |
|                                              | LCD,                     |
|                                              | Oven,                    |
|                                              | Refrigerator             |
| No. of Staff Washrooms                       | 02                       |



Government of Maharashtra's Ismail Yusuf College of Arts, Science & Commerce. Jogeshwari (East), Mumbai - 400 060.









## FACULTY ROOM (ARTS BUILDING/BHASHA BHAVAN):





# **FACULTY ROOM (SCIENCE BUILDING):**