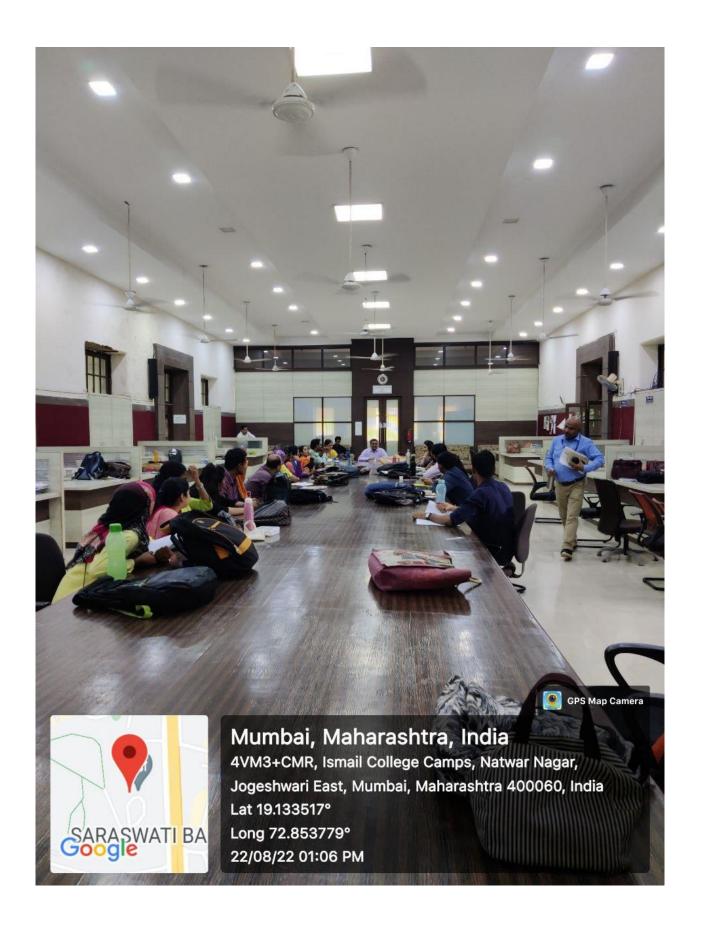

# **STAFF COMMON ROOM (MAIN BUILDING)**

| Room number                                  | 20                       |
|----------------------------------------------|--------------------------|
| Area of Staff Room $(l \times b)$ Sq. ft.    | $(76\times34=2584sq.ft)$ |
| Round Table Capacity                         | 40 Person                |
| Departmental Cubical Cabin                   | 20 Cabin                 |
| Each Cubical Cabin Capacity                  | 03 Person                |
| No. of Ceiling fan and Wall fan              | 17+03= 20                |
| Guest Sofa/ Visiting Sofa                    | 04+02 = 06               |
| Fire extinguisher/ Auto fire protection ball | 02                       |
| No. of Door                                  | 04                       |
| No. of windows                               | 04                       |
| No. of Watch                                 | 02                       |
| No. of PC                                    | 13                       |
| No. of Printers                              | 06                       |
| No. of Routers                               | 02                       |
| Staff Room Facilities                        | Purifier Water Cooler,   |
|                                              | Wi-Fi,                   |
|                                              | Speaker,                 |
|                                              | LCD,                     |
|                                              | Oven,                    |
|                                              | Refrigerator             |
| No. of Staff Washrooms                       | 02                       |