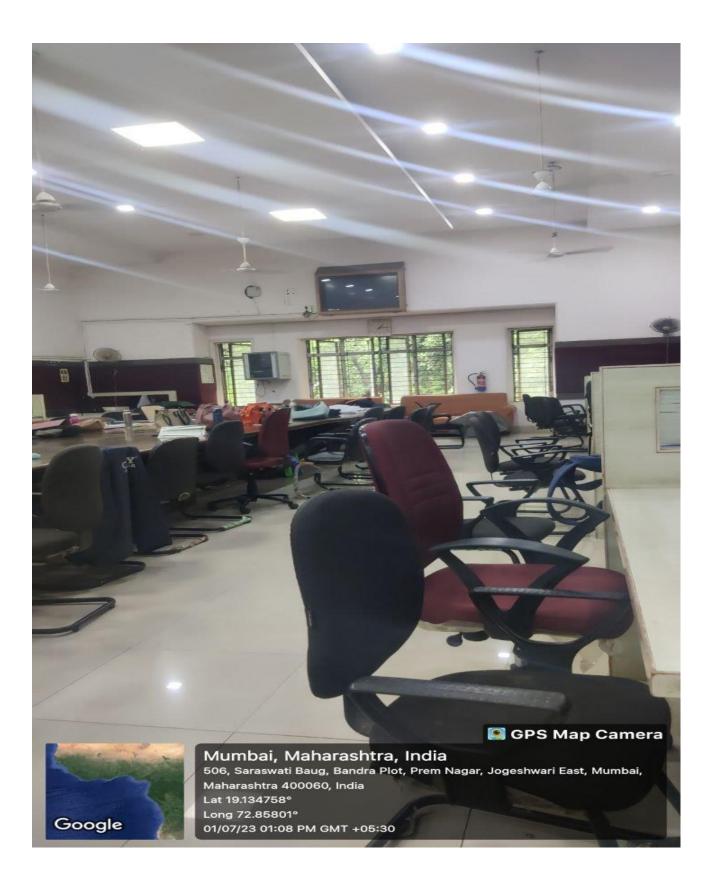

# **STAFF COMMON ROOM (MAIN BUILDING)**

| Room number                                  | 20                       |
|----------------------------------------------|--------------------------|
| Area of Staff Room $(l \times b)$ Sq. ft.    | $(76\times34=2584sq.ft)$ |
| Round Table Capacity                         | 40 Person                |
| Departmental Cubical Cabin                   | 20 Cabin                 |
| Each Cubical Cabin Capacity                  | 03 Person                |
| No. of Ceiling fan and Wall fan              | 17+03= 20                |
| Guest Sofa/ Visiting Sofa                    | 04+02 = 06               |
| Fire extinguisher/ Auto fire protection ball | 02                       |
| No. of Door                                  | 04                       |
| No. of windows                               | 04                       |
| No. of Watch                                 | 02                       |
| No. of PC                                    | 13                       |
| No. of Printers                              | 06                       |
| No. of Routers                               | 02                       |
| Staff Room Facilities                        | Purifier Water Cooler,   |
|                                              | Wi-Fi,                   |
|                                              | Speaker,                 |
|                                              | LCD,                     |
|                                              | Oven,                    |
|                                              | Refrigerator             |
| No. of Staff Washrooms                       | 02                       |