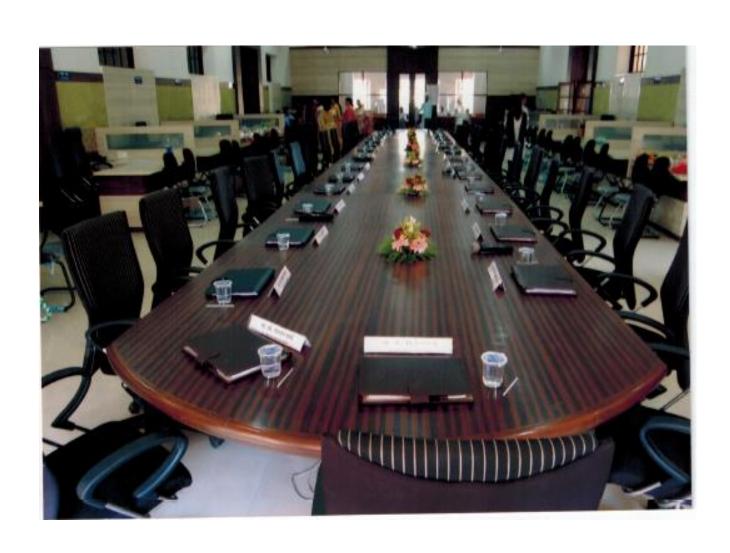

# **STAFF COMMON ROOM (MAIN BUILDING)**

| Room number                                  | 20                       |
|----------------------------------------------|--------------------------|
| Area of Staff Room $(l \times b)$ Sq. ft.    | $(76\times34=2584sq.ft)$ |
| Round Table Capacity                         | 40 Person                |
| Departmental Cubical Cabin                   | 20 Cabin                 |
| Each Cubical Cabin Capacity                  | 03 Person                |
| No. of Ceiling fan and Wall fan              | 17+03= 20                |
| Guest Sofa/ Visiting Sofa                    | 04+02 = 06               |
| Fire extinguisher/ Auto fire protection ball | 02                       |
| No. of Door                                  | 04                       |
| No. of windows                               | 04                       |
| No. of Watch                                 | 02                       |
| No. of PC                                    | 13                       |
| No. of Printers                              | 06                       |
| No. of Routers                               | 02                       |
| Staff Room Facilities                        | Purifier Water Cooler,   |
|                                              | Wi-Fi,                   |
|                                              | Speaker,                 |
|                                              | LCD,                     |
|                                              | Oven,                    |
|                                              | Refrigerator             |
| No. of Staff Washrooms                       | 02                       |