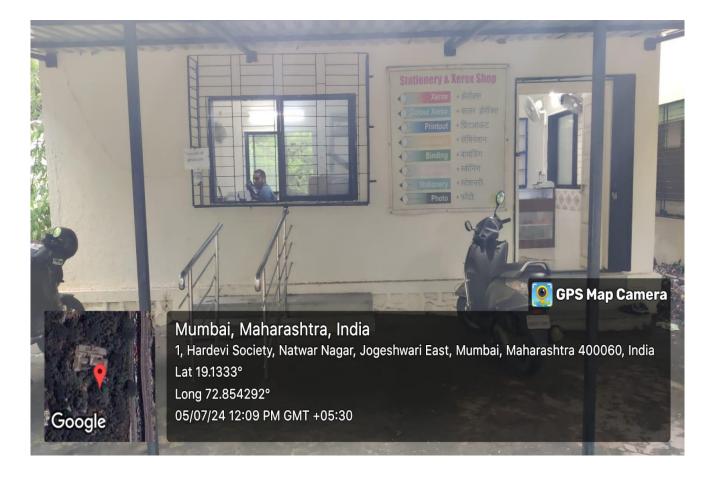

## **STATIONERY SHOP**

| Area of Hall/Room<br>$(l \times b)$ Sq. ft.  | 15 x 20 = 300 Sq. ft                                                                 |
|----------------------------------------------|--------------------------------------------------------------------------------------|
| $(t \times b)$ sq. II.                       |                                                                                      |
| Hall /Room Aids                              | Tables, Chairs, Cupboard,<br>Stationery Counter, Xerox Machine,<br>Computer, Printer |
| No. of Fan                                   | 02                                                                                   |
| No. of AC                                    | NIL                                                                                  |
| No. of Tube light/ Panel light               | 06                                                                                   |
| Fire extinguisher/ Auto fire protection ball | 01                                                                                   |
| No. of camera                                | 02                                                                                   |
| No. of speaker                               | NIL                                                                                  |
| No. of Door                                  | 01                                                                                   |
| No. of windows                               | 01                                                                                   |
|                                              |                                                                                      |