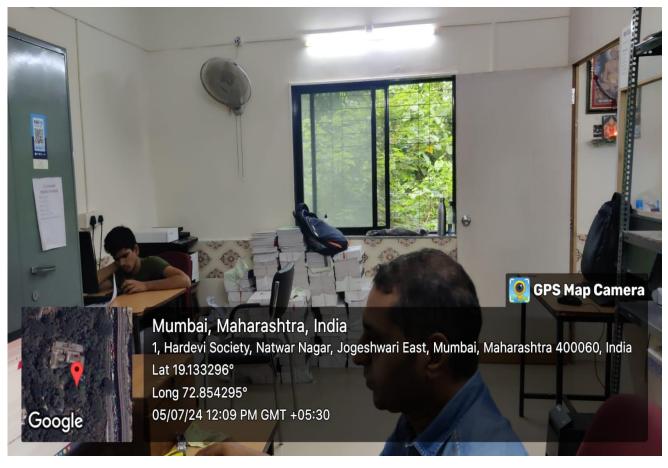

## **STATIONERY SHOP**

| Area of Hall/Room<br>$(l \times b)$ Sq. ft.  | 15 x 20 = 300 Sq. ft                                                                 |
|----------------------------------------------|--------------------------------------------------------------------------------------|
| $(t \times b)$ sq. II.                       |                                                                                      |
| Hall /Room Aids                              | Tables, Chairs, Cupboard,<br>Stationery Counter, Xerox Machine,<br>Computer, Printer |
| No. of Fan                                   | 02                                                                                   |
| No. of AC                                    | NIL                                                                                  |
| No. of Tube light/ Panel light               | 06                                                                                   |
| Fire extinguisher/ Auto fire protection ball | 01                                                                                   |
| No. of camera                                | 02                                                                                   |
| No. of speaker                               | NIL                                                                                  |
| No. of Door                                  | 01                                                                                   |
| No. of windows                               | 01                                                                                   |
|                                              |                                                                                      |