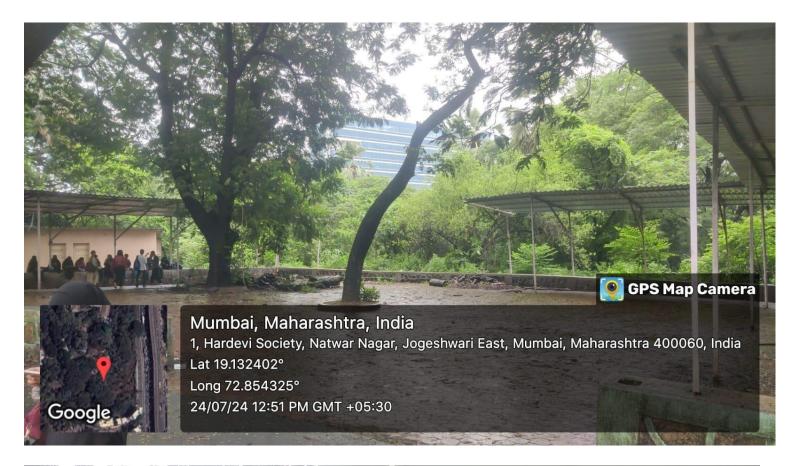

## **STUDENT'S PARKING**

| No. of Vehicles Parking Capacity<br>(Two Wheelers) | 350          |
|----------------------------------------------------|--------------|
| Hall /Room Aids                                    | Parking Shed |
| No. of Street lights                               | 02           |
| No. of camera                                      | 02           |
| No. of Gate                                        | 01           |