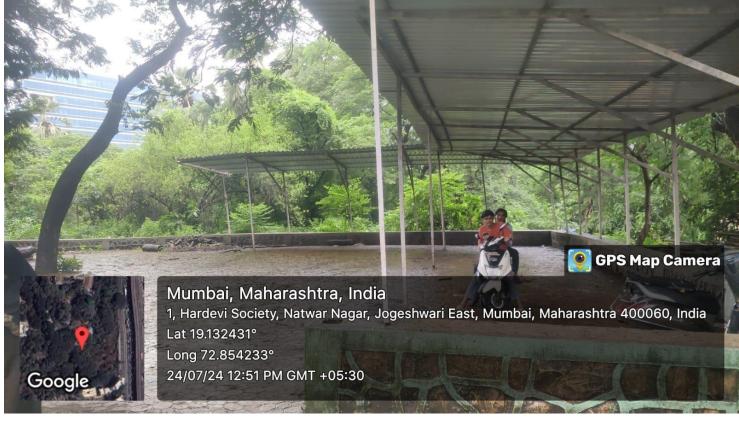

## **STUDENT'S PARKING**

| No. of Vehicles Parking Capacity<br>(Two Wheelers) | 350          |
|----------------------------------------------------|--------------|
| Hall /Room Aids                                    | Parking Shed |
| No. of Street lights                               | 02           |
| No. of camera                                      | 02           |
| No. of Gate                                        | 01           |