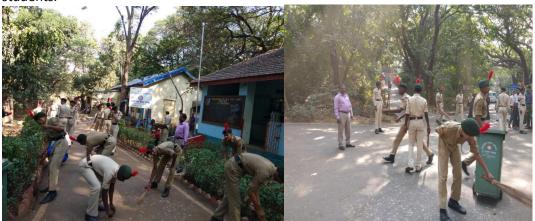

## 3. Swachh Bharat Abhiyaan-

Date: 10th Aug 2018

Venue: I.Y.College, Campus

Total No. of Cadets: 52 Boys & 56 Girls

Swachh Bharat Abhiyaan was conducted at I.Y.College, Jogeshwari(e) On 10 August 2018.

On 30<sup>th</sup> cleaning and dusting took place in the college premises itself. Cleaning took place in every classrooms and all staff rooms of the college. Many both NCC girls& boys cadets participated and helped in swachh bharat.

**Outcome-** The participation of NCC Both boys & girls cadets adds an extra dimension to the event, showcasing the involvement of youth in social causes and community service. Their contribution undoubtedly made a significant impact on the success of the Swachh Bharat Abhiyan at the college. **Impact-**The involvement of NCC Boys and Girls Cadets fosters a sense of community engagement and responsibility. It encourages students to take ownership of their environment and work together towards its improvement.

**Sensitization**-Overall, the Swachh Bharat Abhiyan event conducted on August 10, 2018, at I.Y. College, Jogeshwari(e) aimed to sensitize students to various social issues related to cleanliness and hygiene. The participation of both NCC cadets and the execution of cleaning activities within the college premises contributed to promoting a culture of cleanliness and social responsibility among the students.