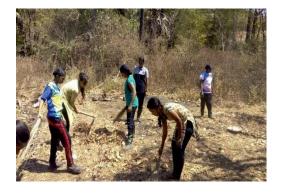

## 3. Swachh Bharat Abhiyaan-

Date: 10th Aug 2018

Venue: I.Y.College, Campus

Total No. of Cadets: 52 Boys & 56 Girls

Swachh Bharat Abhiyaan was conducted at I.Y.College, Jogeshwari(e) On 10 August 2018.

On 30<sup>th</sup> cleaning and dusting took place in the college premises itself. Cleaning took place in every classrooms and all staff rooms of the college. Many both NCC girls& boys cadets participated and helped in swachh bharat.

**Outcome-** The participation of NCC Both boys & girls cadets adds an extra dimension to the event, showcasing the involvement of youth in social causes and community service. Their contribution undoubtedly made a significant impact on the success of the Swachh Bharat Abhiyan at the college. **Impact-**The involvement of NCC Boys and Girls Cadets fosters a sense of community engagement and responsibility. It encourages students to take ownership of their environment and work together towards its improvement.

**Sensitization**-Overall, the Swachh Bharat Abhiyan event conducted on August 10, 2018, at I.Y. College, Jogeshwari(e) aimed to sensitize students to various social issues related to cleanliness and hygiene. The participation of both NCC cadets and the execution of cleaning activities within the college premises contributed to promoting a culture of cleanliness and social responsibility among the students.