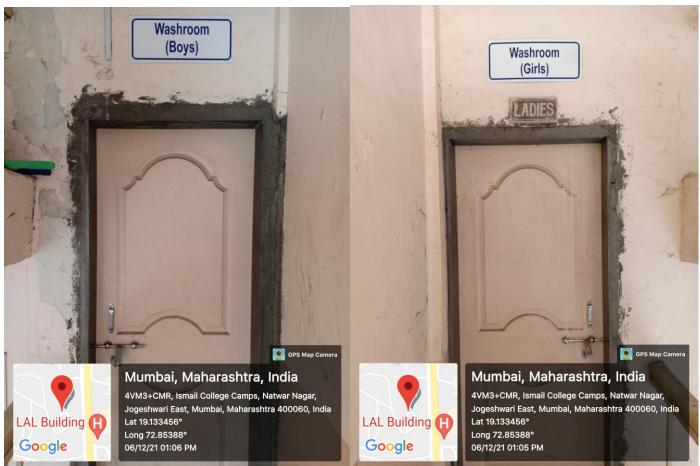

## **WASHROOMS ALLOCATION**

| TOTAL                                                                                                                     | 32                               |  |
|---------------------------------------------------------------------------------------------------------------------------|----------------------------------|--|
| ALLOCATION:                                                                                                               |                                  |  |
| Main Building Library Annex Building Arts Building (Bhasha Bhavan) Science Building (Old) Science Building (New) Gynkhana | 05<br>02<br>06<br>03<br>04<br>10 |  |