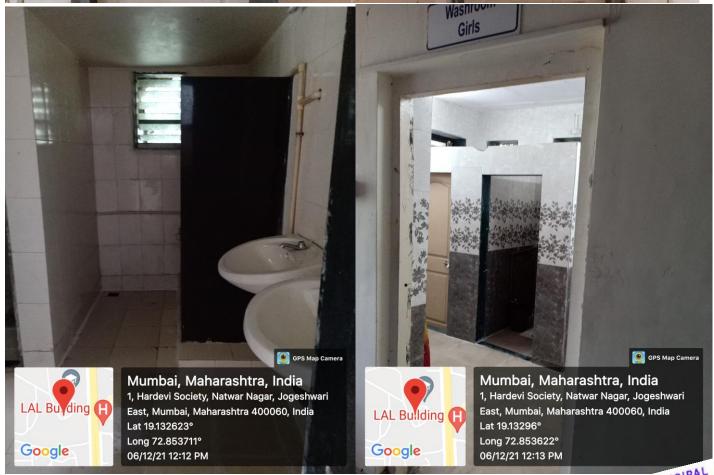

## **WASHROOMS ALLOCATION**

| TOTAL                                                                                                                     | 32                               |  |
|---------------------------------------------------------------------------------------------------------------------------|----------------------------------|--|
| ALLOCATION:                                                                                                               |                                  |  |
| Main Building Library Annex Building Arts Building (Bhasha Bhavan) Science Building (Old) Science Building (New) Gynkhana | 05<br>02<br>06<br>03<br>04<br>10 |  |