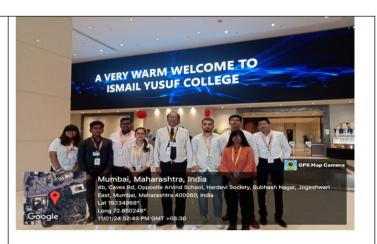

lection from students and expenses for industrial visit to "Yotta International ta centre", Panvel on 7thDecember 2022.

students each was charged Rs.600/- . Payments were made cash and through pay. Total collection Rs.21600/-.

Expenses: Air conditioned bus capacity 60 passengers was booked for to and from journey from the college campus to the data centre and back. He charged Rs21000/- (paid partially cash and gpay). Driver and cleaner of the bus was paid Rs. 300/-each for lunch and breakfast. No funds were taken from the college or any of the faculty members. Lunch tea and breakfast for students was provided by "Yotta International Data Centre" and we are grateful to them.

MUMBA MUMBA

Dr Ashwin I Mehta

### **Department of Computer Science**

### **Industrial Visit**

#### 2023-24