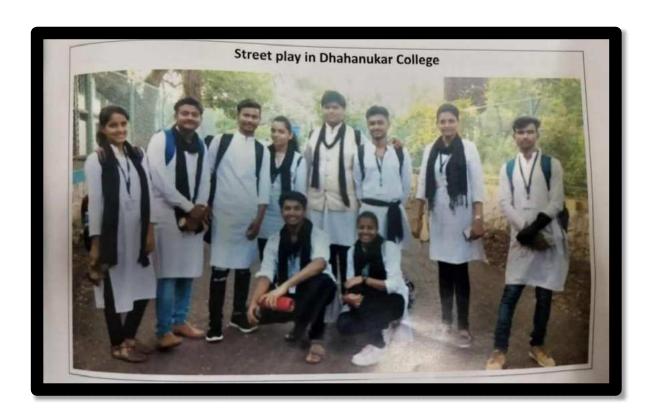

Conclusion and Call to Action: The Street Play will conclude with a heartfelt call to action, inspiring individuals to make a difference in their own lives and communities.

241.005101

**Activity Report: Street Play** 

Date: 03.10.2018

Venue: Dahanukar College, Mumbai

NSS PO: Dr. Phutane

**Total No of Volunteer: 22** 

#### 4. Performance:

The street play was performed in a public area near Dahanukar College to maximize audience reach. The performance was followed by a discussion session where the audience could share their thoughts and opinions on the social issues addressed in the play.