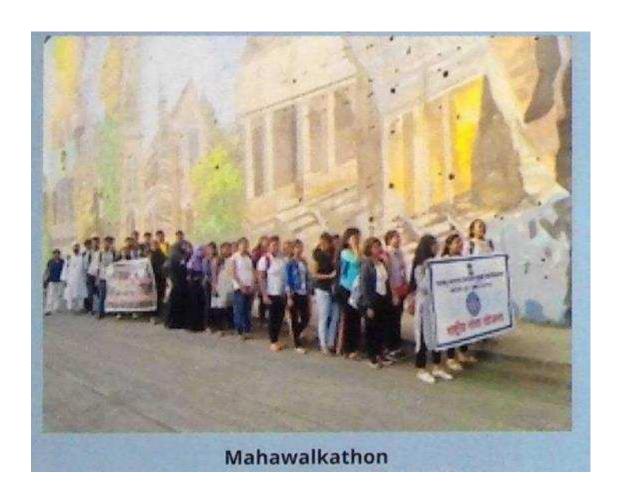

#### Polio Vaccination Program Notice and Agenda

Date: 22/08/2018

Dear Residents,

We are pleased to announce the commencement of our Polio Vaccination Program, aimed at ensuring the health and well-being of our community members. This initiative is a collaborative effort between Ismail Yusuf College and MGM Hospital, with the goal of eradicating polio and safeguarding our community from its debilitating effects.

# **Program Agenda:**

**Date**: 24/08/2018 to 26/08/2018 **Time**: 10:30 to 1:00 **Location**: Natwar Nagar, Jogeshwari(East) **Program Schedule**:

- 1. Registration and Orientation: Participants will be guided through the registration process and provided with essential information about the vaccination program.
- 2. Medical Screening: Qualified healthcare professionals will conduct a brief medical screening to ensure the safety and eligibility of participants for vaccination.
- 3. Vaccination Administration: Trained healthcare personnel will administer the polio vaccine to eligible individuals following the prescribed protocols.
- 4. Post-Vaccination Monitoring: Participants will be monitored for a brief period after receiving the vaccine to address any immediate concerns or reactions.
- 5. Community Engagement and Education: Information sessions will be held to raise awareness about the importance of vaccination, dispel myths and misconceptions, and address any concerns or questions from community members.
- 6. Follow-Up and Reporting: We will ensure proper documentation of vaccination records and follow-up procedures to track the progress of the program and address any emerging issues.