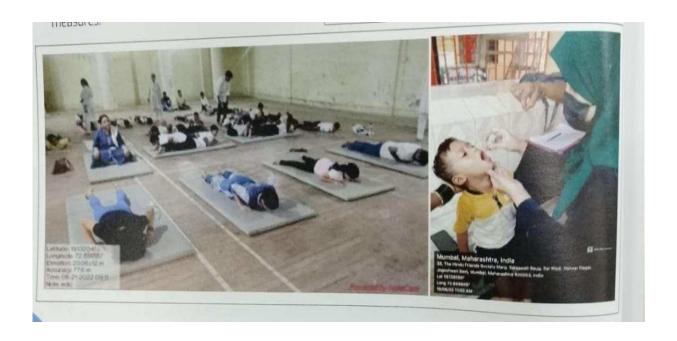

#### 1. Vaccination Camp Setup:

A vaccination camp was set up in Jogeshwari to administer polio drops to children under the age of five.

The location was easily accessible to the community to ensure maximum participation.

#### 2. Awareness Campaign:

Prior to the vaccination day, an awareness campaign was conducted to inform parents about the importance of polio vaccination.

NSS volunteers went door-to-door distributing pamphlets and educating parents about the vaccination programme.

#### 3. Vaccination Drive:

On the day of the programme, trained medical staff administered polio drops to children.

The process was conducted efficiently, ensuring minimal waiting time for the parents and children.