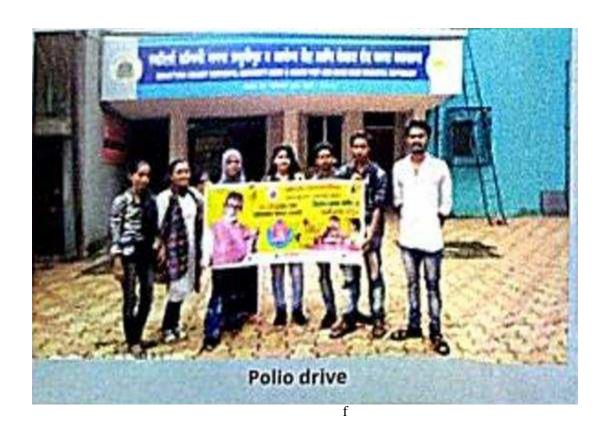

#### Polio Vaccination Program Notice and Agenda

Date: 22/08/2018

Dear Residents,

We are pleased to announce the commencement of our Polio Vaccination Program, aimed at ensuring the health and well-being of our community members. This initiative is a collaborative effort between Ismail Yusuf College and MGM Hospital, with the goal of eradicating polio and safeguarding our community from its debilitating effects.

#### 1. Vaccination Camp Setup:

A vaccination camp was set up in Jogeshwari to administer polio drops to children under the age of five.

The location was easily accessible to the community to ensure maximum participation.

#### 2. Awareness Campaign:

Prior to the vaccination day, an awareness campaign was conducted to inform parents about the importance of polio vaccination.

NSS volunteers went door-to-door distributing pamphlets and educating parents about the vaccination programme.

#### 3. Vaccination Drive:

On the day of the programme, trained medical staff administered polio drops to children.

The process was conducted efficiently, ensuring minimal waiting time for the parents and children.