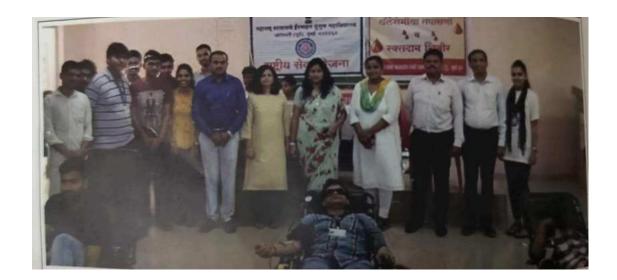

# 6. Community Service Activities:

As part of our commitment to social responsibility, the NSS organized various community service activities such as:

- Cleanliness drives
- Blood donation camp
- Awareness campaigns on social issues