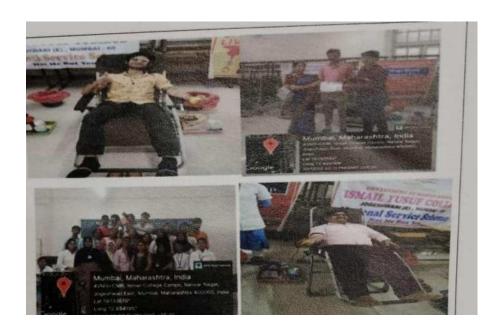

For further inquiries or assistance, please contact: nss.iyc24@gmail.com

Together, let's make a difference in the fight against polio!

Activity Report: Polio Vaccination Programme

Date: 24/08/2018

Venue: Natwar Nagar, Jogeshwari, Mumbai

NSS PO: Dr. Phutane

**Total No of Volunteer: 27** 

### **Objective:**

The National Service Scheme (NSS) conducted a Polio Vaccination Programme in Jogeshwari with the aim of eradicating polio from the community and ensuring the health and well-being of children.

#### 1. Vaccination Camp Setup:

A vaccination camp was set up in Jogeshwari to administer polio drops to children under the age of five.

The location was easily accessible to the community to ensure maximum participation.

#### 2. Awareness Campaign:

Prior to the vaccination day, an awareness campaign was conducted to inform parents about the importance of polio vaccination.

NSS volunteers went door-to-door distributing pamphlets and educating parents about the vaccination programme.

#### 3. Vaccination Drive:

On the day of the programme, trained medical staff administered polio drops to children.

The process was conducted efficiently, ensuring minimal waiting time for the parents and children.