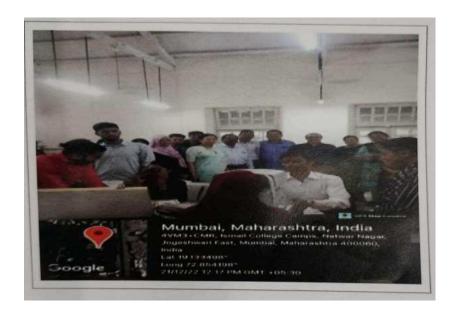

For further inquiries or assistance, please contact: nss.iyc24@gmail.com

Together, let's make a difference in the fight against polio!

Activity Report: Polio Vaccination Programme

Date: 24/08/2018

Venue: Natwar Nagar, Jogeshwari, Mumbai

NSS PO: Dr. Phutane

**Total No of Volunteer: 27** 

### **Objective:**

The National Service Scheme (NSS) conducted a Polio Vaccination Programme in Jogeshwari with the aim of eradicating polio from the community and ensuring the health and well-being of children.