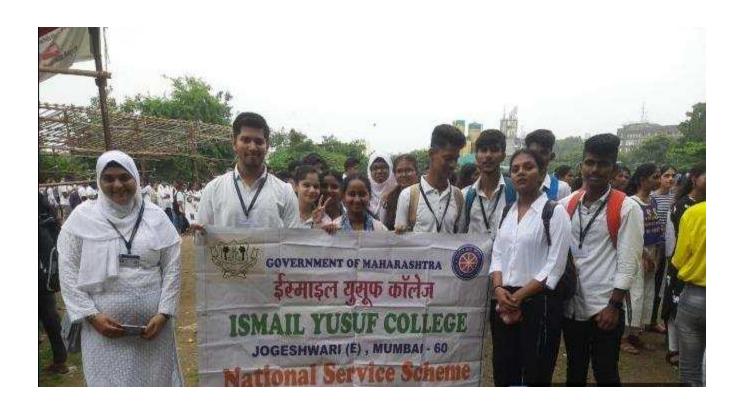

Durana Office NGC

**Activity Report:** Yuvak Melava

Date: 24.07.2018

Organized by: National Service Scheme (NSS), DTSS College

NSS PO: Dr. Phutane

**Total No of Volunteer: 26** 

#### **Objective:**

The Yuvak Melava aimed to provide a platform for youth to engage in constructive activities, foster community spirit, and promote social responsibility.