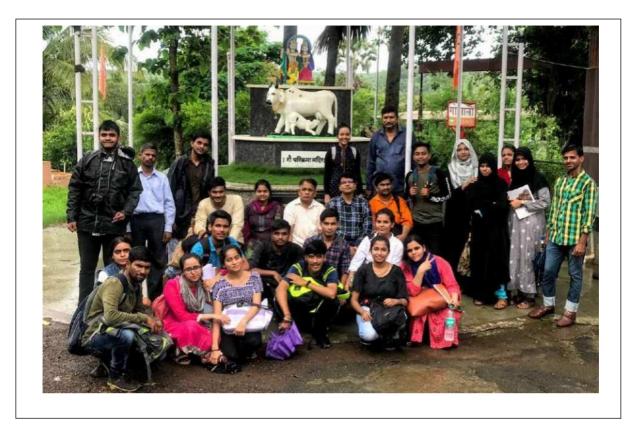

#### Introduction:

On the 4th of February 2019-20, a group comprising 385 students and 14 faculty members embarked on an educational journey to KESHAV SRUSHTI Environment Education Centre located in Bhayander, Mumbai. The primary objective of the visit was to enhance our understanding of environmental conservation and sustainable living practices.

### **Description of KESHAV SRUSHTI:**

KESHAV SRUSHTI is a renowned environment education center that offers a unique blend of education, awareness, and action towards environmental conservation. Spread over acres of land, the center is adorned with lush greenery, diverse flora, and fauna, providing an ideal setting for immersive learning experiences. It offers various programs, workshops, and activities aimed at promoting environmental stewardship among individuals of all ages.