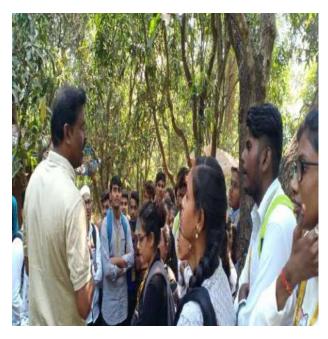

#### Introduction:

On the 4th of February 2019-20, a group comprising 385 students and 14 faculty members embarked on an educational journey to KESHAV SRUSHTI Environment Education Centre located in Bhayander, Mumbai. The primary objective of the visit was to enhance our understanding of environmental conservation and sustainable living practices.

#### Activities and Learning Experiences:

Guided Nature Walks: The visit commenced with guided nature walks led by knowledgeable instructors. Participants had the opportunity to observe and learn about various plant species, indigenous trees, and their ecological significance. This experience fostered a deeper appreciation for nature's beauty and complexity.