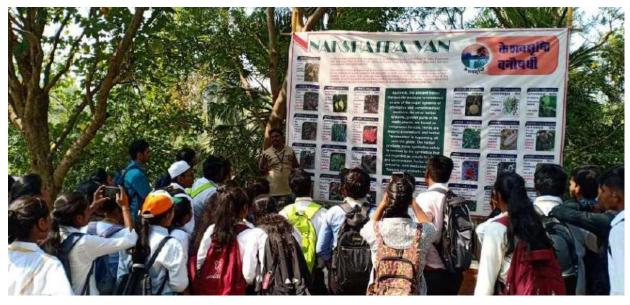

#### Activities and Learning Experiences:

Guided Nature Walks: The visit commenced with guided nature walks led by knowledgeable instructors. Participants had the opportunity to observe and learn about various plant species, indigenous trees, and their ecological significance. This experience fostered a deeper appreciation for nature's beauty and complexity.

Educational Exhibits: Informative exhibits showcased innovative technologies and initiatives aimed at promoting environmental sustainability. From eco-friendly building materials to alternative energy sources, these exhibits inspired students to explore innovative solutions to environmental issues.