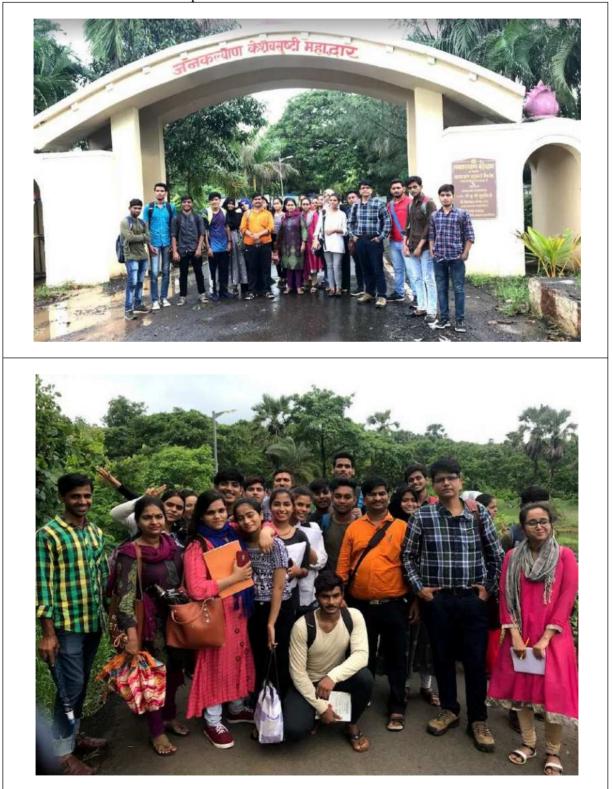

## Industrial visit to keshav srushti

Ismail Yusuf College of Arts, Science and Commerce is going to organise an industrial visit to Keshav Srushti Mira Bhayandar on 4th February, 2020. Students are hereby strictly instructed to report in the morning at sharp 7:00 a.m. at the college main gate.

#### Introduction:

On the 4th of February 2019-20, a group comprising 385 students and 14 faculty members embarked on an educational journey to KESHAV SRUSHTI Environment Education Centre located in Bhayander, Mumbai. The primary objective of the visit was to enhance our understanding of environmental conservation and sustainable living practices.

### **Description of KESHAV SRUSHTI:**

KESHAV SRUSHTI is a renowned environment education center that offers a unique blend of education, awareness, and action towards environmental conservation. Spread over acres of land, the center is adorned with lush greenery, diverse flora, and fauna, providing an ideal setting for immersive learning experiences. It offers various programs, workshops, and activities aimed at promoting environmental stewardship among individuals of all ages.

#### Activities and Learning Experiences:

Guided Nature Walks: The visit commenced with guided nature walks led by knowledgeable instructors. Participants had the opportunity to observe and learn about various plant species, indigenous trees, and their ecological significance. This experience fostered a deeper appreciation for nature's beauty and complexity.