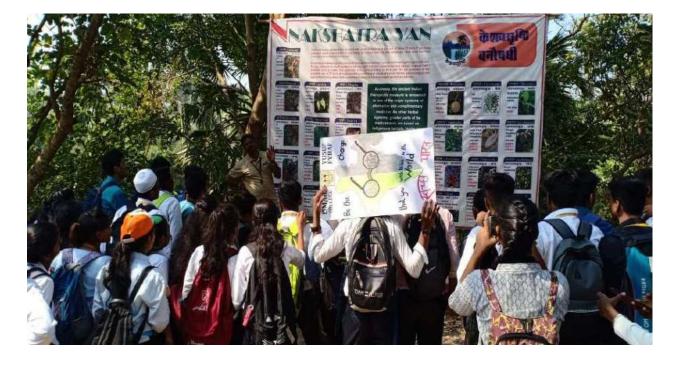

#### Activities and Learning Experiences:

Guided Nature Walks: The visit commenced with guided nature walks led by knowledgeable instructors. Participants had the opportunity to observe and learn about various plant species, indigenous trees, and their ecological significance. This experience fostered a deeper appreciation for nature's beauty and complexity.

Educational Exhibits: Informative exhibits showcased innovative technologies and initiatives aimed at promoting environmental sustainability. From eco-friendly building materials to alternative energy sources, these exhibits inspired students to explore innovative solutions to environmental issues.