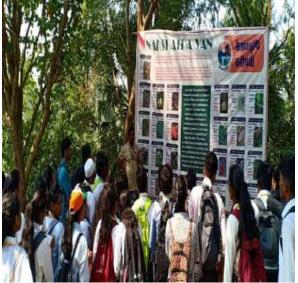

#### Activities and Learning Experiences:

Guided Nature Walks: The visit commenced with guided nature walks led by knowledgeable instructors. Participants had the opportunity to observe and learn about various plant species, indigenous trees, and their ecological significance. This experience fostered a deeper appreciation for nature's beauty and complexity.

Educational Exhibits: Informative exhibits showcased innovative technologies and initiatives aimed at promoting environmental sustainability. From eco-friendly building materials to alternative energy sources, these exhibits inspired students to explore innovative solutions to environmental issues.