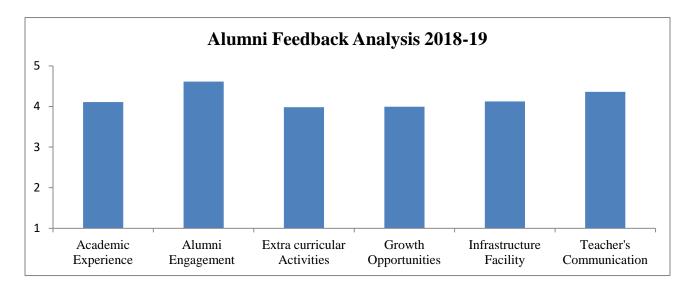

Above chart is based on quantitative response received with "1" being poor to "5" being excellent and contains the average of the total points.

PRINCIPAL

Government of Maharashtra's Ismail Yusuf College of Arts, Science & Commerce.