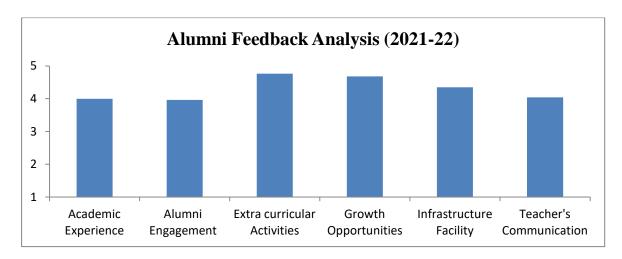

Above chart is based on quantitative response received with "1" being poor to "5" being excellent and contains the average of the total points.

PRINCIPAL

Government of Maharashtra's Ismail Yusuf College of Arts, Science & Commerce.