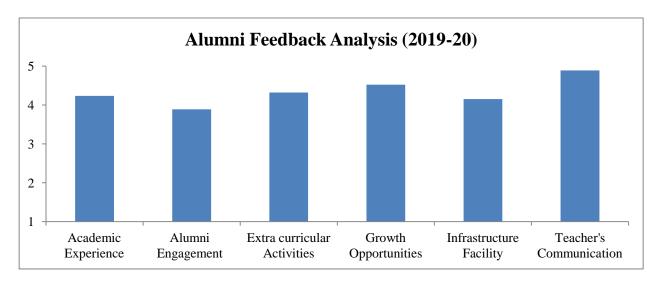

Above chart is based on quantitative response received with "1" being poor to "5" being excellent and contains the average of the total points.

PRINCIPAL

Government of Maharashtra's Ismail Yusuf College of Arts, Science & Commerce.