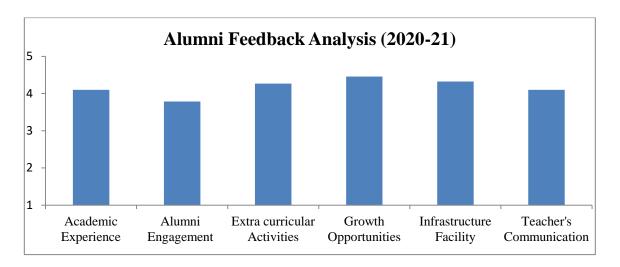

Above chart is based on quantitative response received with "1" being poor to "5" being excellent and contains the average of the total points.

PRINCIPAL

Government of Maharashtra's Ismail Yusuf College of Arts, Science & Commerce.