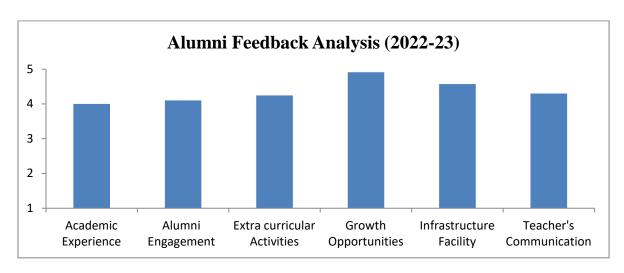

Above chart is based on quantitative response received with "1" being poor to "5" being excellent and contains the average of the total points.

PRINCIPAL

Government of Maharashtra's Ismail Yusuf College of Arts, Science & Commerce.