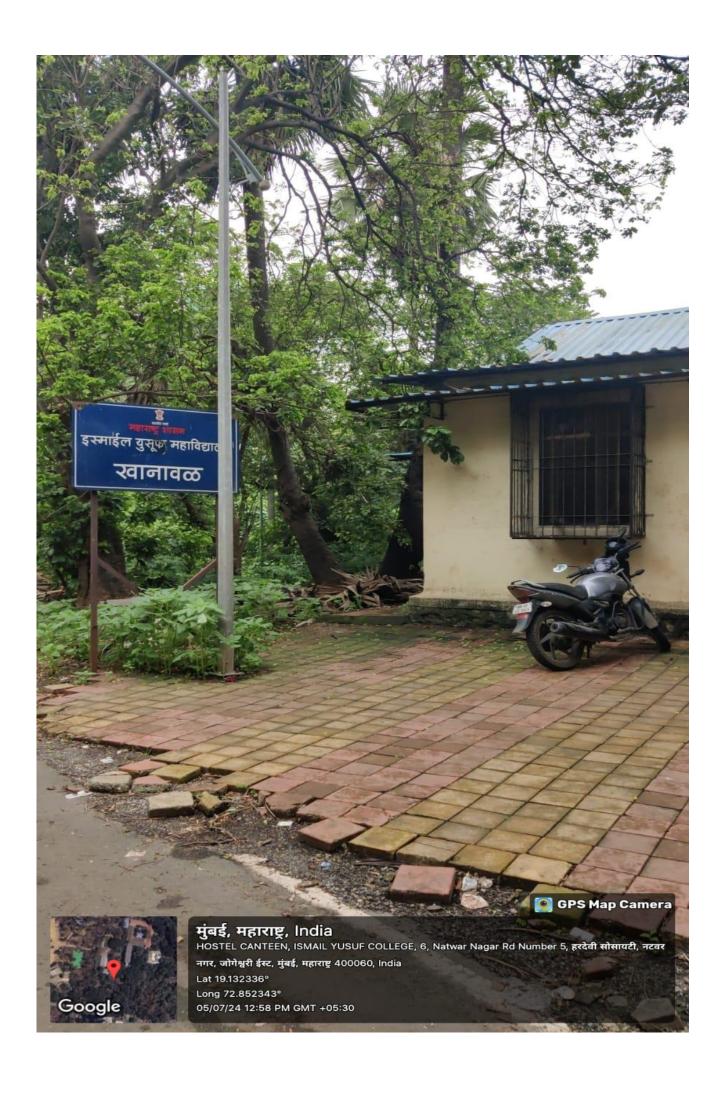

### **MESS**

| 30                                                        |
|-----------------------------------------------------------|
| 281.88 Sq. Mtr                                            |
| TV Set Utensils Kitchen Room Refegirator Water Gas Stoves |
| 16                                                        |
| 10/12                                                     |
| 06                                                        |
| 01                                                        |
| 08                                                        |
| 12                                                        |
|                                                           |

PRINCIPAL
Government of Maharashtra's
Ismail Yusuf College of
Arts, Science & Commerce.
Jogeshwari (East), Mumbai - 400 060.