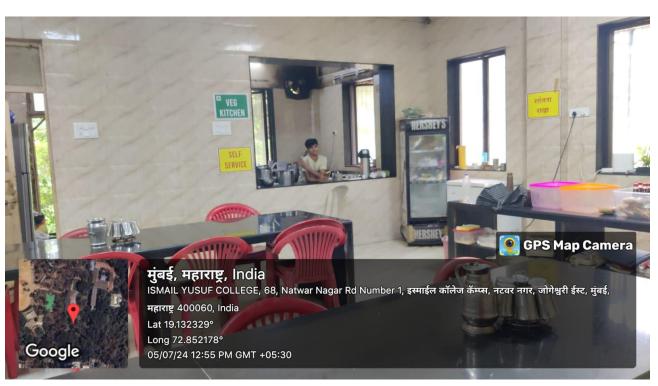

### **MESS**

| 30                                                        |
|-----------------------------------------------------------|
| 281.88 Sq. Mtr                                            |
| TV Set Utensils Kitchen Room Refegirator Water Gas Stoves |
| 16                                                        |
| 10/12                                                     |
| 06                                                        |
| 01                                                        |
| 08                                                        |
| 12                                                        |
|                                                           |

PRINCIPAL
Government of Maharashtra's
Ismail Yusuf College of
Arts, Science & Commerce.
Jogeshwari (East), Mumbai - 400 060.