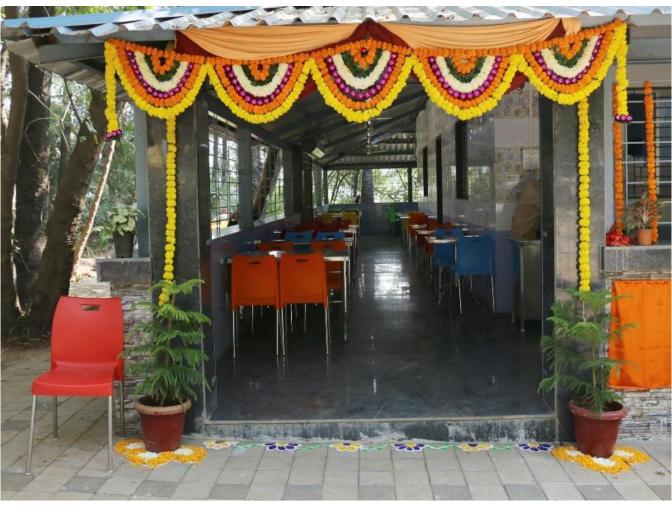

### **CANTEEN**

| Seating Capacity                             | 100            |
|----------------------------------------------|----------------|
| Area of Hall/Room $(l \times b)$ Sq. Mtr     | 130.00 Sq. Mtr |
| Hall /Room Aids                              |                |
| No. of Fan                                   | 15             |
| No. of AC                                    | NIL            |
| No. of Tube light/ Panel light               | 20             |
| Fire extinguisher/ Auto fire protection ball | 02             |
| No. of camera                                | 06             |
| No. of Door                                  | 01             |
| No. of windows                               | 12             |
|                                              |                |

### **MESS**

| 30                                                        |
|-----------------------------------------------------------|
| 281.88 Sq. Mtr                                            |
| TV Set Utensils Kitchen Room Refegirator Water Gas Stoves |
| 16                                                        |
| 10/12                                                     |
| 06                                                        |
| 01                                                        |
| 08                                                        |
| 12                                                        |
|                                                           |