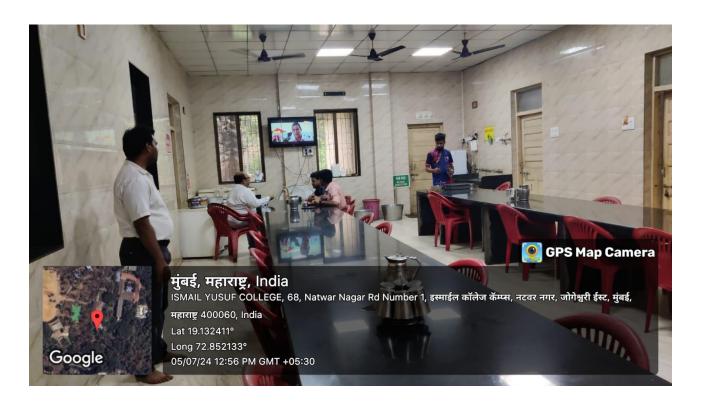

### **CANTEEN**

| Seating Capacity                             | 100            |
|----------------------------------------------|----------------|
| Area of Hall/Room $(l \times b)$ Sq. Mtr     | 130.00 Sq. Mtr |
| Hall /Room Aids                              |                |
| No. of Fan                                   | 15             |
| No. of AC                                    | NIL            |
| No. of Tube light/ Panel light               | 20             |
| Fire extinguisher/ Auto fire protection ball | 02             |
| No. of camera                                | 06             |
| No. of Door                                  | 01             |
| No. of windows                               | 12             |
|                                              |                |

## PRINCIPAL Government of Maharashtra's Ismail Yusuf College of

Ismail Yusuf College of Arts, Science & Commerce. Jogeshwari (East), Mumbai - 400 060.