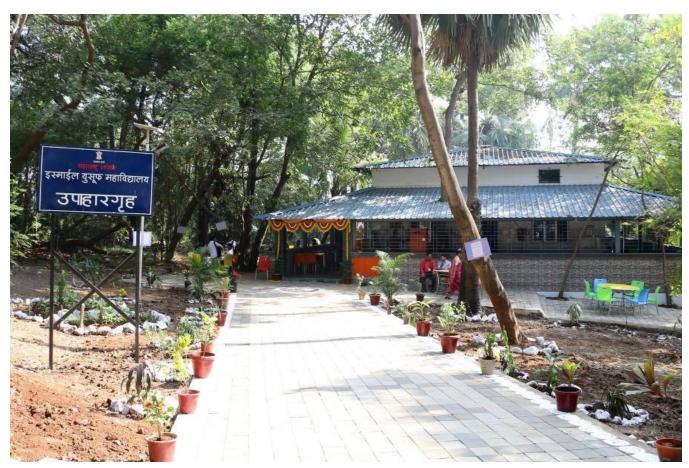

### **CANTEEN**

| Seating Capacity                             | 100            |
|----------------------------------------------|----------------|
| Area of Hall/Room $(l \times b)$ Sq. Mtr     | 130.00 Sq. Mtr |
| Hall /Room Aids                              |                |
| No. of Fan                                   | 15             |
| No. of AC                                    | NIL            |
| No. of Tube light/ Panel light               | 20             |
| Fire extinguisher/ Auto fire protection ball | 02             |
| No. of camera                                | 06             |
| No. of Door                                  | 01             |
| No. of windows                               | 12             |
|                                              |                |

### **MESS**

| 30                                                        |
|-----------------------------------------------------------|
| 281.88 Sq. Mtr                                            |
| TV Set Utensils Kitchen Room Refegirator Water Gas Stoves |
| 16                                                        |
| 10/12                                                     |
| 06                                                        |
| 01                                                        |
| 08                                                        |
| 12                                                        |
|                                                           |