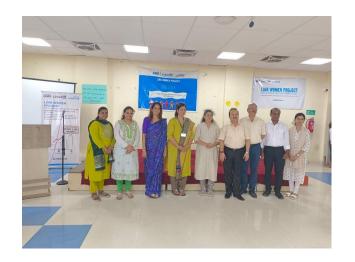

### Notice Link Women Project Job Fair

Dear Students,

We are pleased to announce the "Link Women Project" Job Fair, scheduled to take place at Kirti College Auditorium on August 17th, 2023, starting at 12:00 PM. This event aims to provide valuable job opportunities for our students.

### **Event Details:**

Date: August 17th, 2023

Time: 12:00 PM

· Venue: College Auditorium, Kirti College

**Dress Code:** 

All participants are kindly requested to adhere to a professional dress code. Please dress in formal attire, as this event presents an excellent opportunity to make a positive impression on potential employers.