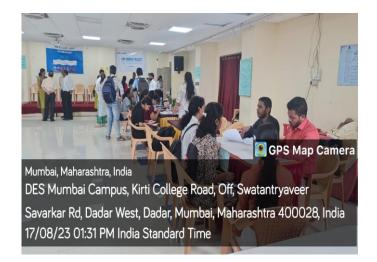

### Notice Link Women Project Job Fair

Dear Students,

We are pleased to announce the "Link Women Project" Job Fair, scheduled to take place at Kirti College Auditorium on August 17th, 2023, starting at 12:00 PM. This event aims to provide valuable job opportunities for our students.

### **Event Details:**

Date: August 17th, 2023

Time: 12:00 PM

· Venue: College Auditorium, Kirti College

**Dress Code:** 

All participants are kindly requested to adhere to a professional dress code. Please dress in formal attire, as this event presents an excellent opportunity to make a positive impression on potential employers.