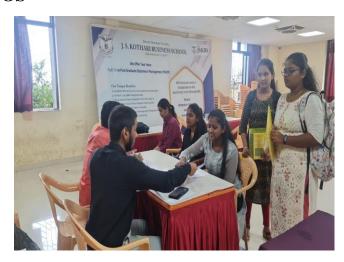

### Notice Link Women Project Job Fair

Dear Students,

We are pleased to announce the "Link Women Project" Job Fair, scheduled to take place at Kirti College Auditorium on August 17th, 2023, starting at 12:00 PM. This event aims to provide valuable job opportunities for our students.

### **Event Details:**

Date: August 17th, 2023

Time: 12:00 PM

· Venue: College Auditorium, Kirti College

**Dress Code:** 

All participants are kindly requested to adhere to a professional dress code. Please dress in formal attire, as this event presents an excellent opportunity to make a positive impression on potential employers.