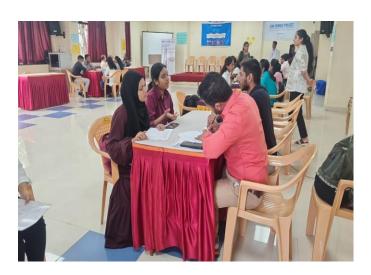

### Notice Link Women Project Job Fair

Dear Students,

We are pleased to announce the "Link Women Project" Job Fair, scheduled to take place at Kirti College Auditorium on August 17th, 2023, starting at 12:00 PM. This event aims to provide valuable job opportunities for our students.

### **Event Details:**

Date: August 17th, 2023

Time: 12:00 PM

· Venue: College Auditorium, Kirti College

**Dress Code:** 

All participants are kindly requested to adhere to a professional dress code. Please dress in formal attire, as this event presents an excellent opportunity to make a positive impression on potential employers.