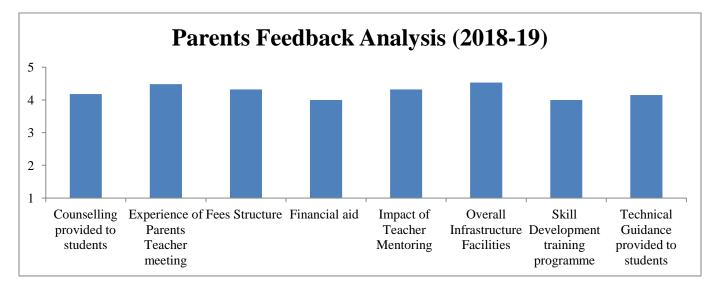

## Parents Feedback Report from 2018-19 to 2022-23

This is to certify that feedback analysis report of Parent has been successfully prepared by the College for five academic year's from 2018-19 to 2022-23 subsequently. The details of the same are enclosed herewith.