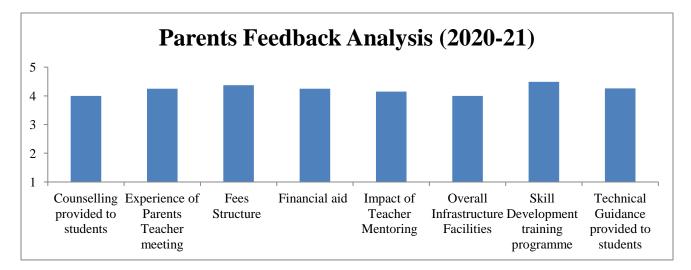

## Parents Feedback Report from 2018-19 to 2022-23

This is to certify that feedback analysis report of Parent has been successfully prepared by the College for five academic year's from 2018-19 to 2022-23 subsequently. The details of the same are enclosed herewith.