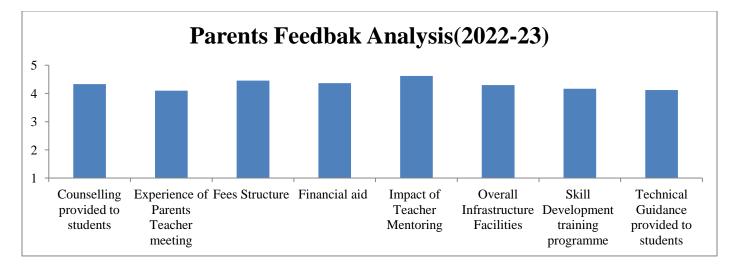

## Parents Feedback Report from 2018-19 to 2022-23

This is to certify that feedback analysis report of Parent has been successfully prepared by the College for five academic year's from 2018-19 to 2022-23 subsequently. The details of the same are enclosed herewith.

Dr. Vijay Narkhede Principal



PRINCIPAL Government of Maharashtra's Ismail Yusuf College of Arts, Science & Commerce. Jogeshwari (East), Mumbai - 400 060





PRINCIPAL Government of Maharashtra's Ismail Yusuf College of Arts, Science & Commerce. Jogeshwari (East), Mumbai - 400 060







PAL Government of Maharashtra's Ismail Yusuf College of







PRINCIPAL Government of Maharashtra's Ismail Yusuf College of Arts, Science & Commerce. Jogeshwari (East), Mumbai - 400 060











CIPAL Government of Maharashtra's Ismail Yusuf College of Arts, Science & Commerce. Jogeshwari (East), Mumbai - 400 060