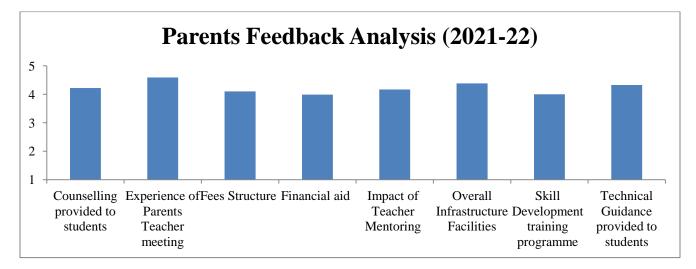

## Parents Feedback Report from 2018-19 to 2022-23

This is to certify that feedback analysis report of Parent has been successfully prepared by the College for five academic year's from 2018-19 to 2022-23 subsequently. The details of the same are enclosed herewith.

Dr. Vijay Narkhede Principal



PRINCIPAL Government of Maharashtra's Ismail Yusuf College of Arts, Science & Commerce. Jogeshwari (East), Mumbai - 400 060





PRINCIPAL Government of Maharashtra's Ismail Yusuf College of Arts, Science & Commerce. Jogeshwari (East), Mumbai - 400 060







PAL Government of Maharashtra's Ismail Yusuf College of







PRINCIPAL Government of Maharashtra's Ismail Yusuf College of Arts, Science & Commerce. Jogeshwari (East), Mumbai - 400 060











CIPAL Government of Maharashtra's Ismail Yusuf College of Arts, Science & Commerce. Jogeshwari (East), Mumbai - 400 060