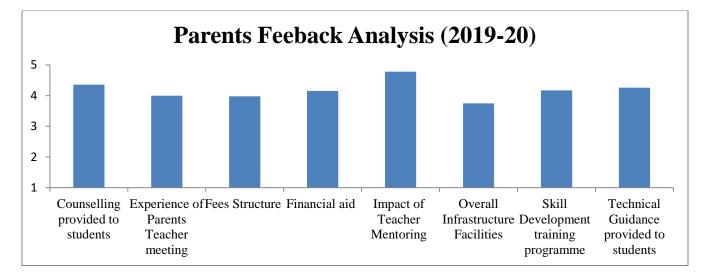

## Parents Feedback Report from 2018-19 to 2022-23

This is to certify that feedback analysis report of Parent has been successfully prepared by the College for five academic year's from 2018-19 to 2022-23 subsequently. The details of the same are enclosed herewith.