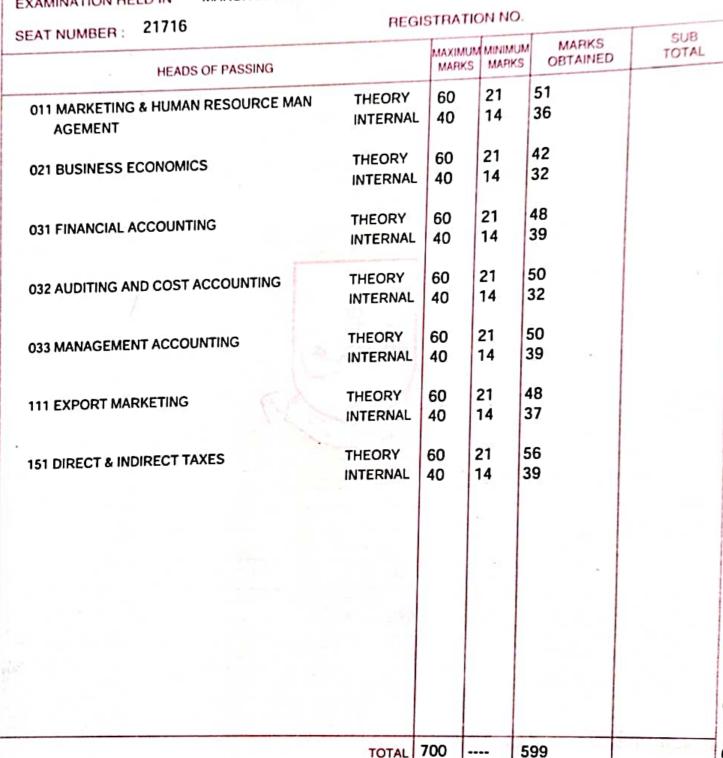

EXAMINATION:

NAME :

HELD IN :

SEAT NUMBER:

MAY 2014 61436

M.COM.(SEM-IV)(CREDIT BASED SEMESTER GRADING SYSTEM)

REGISTRATION NO.:

|       |                                                                                                                                                                                                                                                                                                                                                                                                                                                                                                                                                                                                                                                                                                                                                                                                                                                                                                                                                                                                                                                                                                                                                                                                                                                                                                                                                                                                                                                                                                                                                                                                                                                                                                                                                                                                                                                                                                                                                                                                                                                                                                                                |        |          |       |                     |            | -                 |            | -                    |            |                      |                              |
|-------|--------------------------------------------------------------------------------------------------------------------------------------------------------------------------------------------------------------------------------------------------------------------------------------------------------------------------------------------------------------------------------------------------------------------------------------------------------------------------------------------------------------------------------------------------------------------------------------------------------------------------------------------------------------------------------------------------------------------------------------------------------------------------------------------------------------------------------------------------------------------------------------------------------------------------------------------------------------------------------------------------------------------------------------------------------------------------------------------------------------------------------------------------------------------------------------------------------------------------------------------------------------------------------------------------------------------------------------------------------------------------------------------------------------------------------------------------------------------------------------------------------------------------------------------------------------------------------------------------------------------------------------------------------------------------------------------------------------------------------------------------------------------------------------------------------------------------------------------------------------------------------------------------------------------------------------------------------------------------------------------------------------------------------------------------------------------------------------------------------------------------------|--------|----------|-------|---------------------|------------|-------------------|------------|----------------------|------------|----------------------|------------------------------|
| iotal |                                                                                                                                                                                                                                                                                                                                                                                                                                                                                                                                                                                                                                                                                                                                                                                                                                                                                                                                                                                                                                                                                                                                                                                                                                                                                                                                                                                                                                                                                                                                                                                                                                                                                                                                                                                                                                                                                                                                                                                                                                                                                                                                |        |          |       | MAASSIII4           |            | MAASSIII3         |            | MAASSIII2            |            | MGPSSSIII            | Code                         |
| tal   |                                                                                                                                                                                                                                                                                                                                                                                                                                                                                                                                                                                                                                                                                                                                                                                                                                                                                                                                                                                                                                                                                                                                                                                                                                                                                                                                                                                                                                                                                                                                                                                                                                                                                                                                                                                                                                                                                                                                                                                                                                                                                                                                |        |          | TAX   | DIRECT AND INDIRECT |            | ADVANCED AUDITING |            | ADVANCED FINANCIAL M |            | RESEARCH METHODOLOGY | Course Title                 |
|       |                                                                                                                                                                                                                                                                                                                                                                                                                                                                                                                                                                                                                                                                                                                                                                                                                                                                                                                                                                                                                                                                                                                                                                                                                                                                                                                                                                                                                                                                                                                                                                                                                                                                                                                                                                                                                                                                                                                                                                                                                                                                                                                                |        | THURKNAL | HEORY |                     | : INTERNAL | : THEORY          | : INTERNAL | : THEORY             | : INTERNAL | : THEORY             | le                           |
| 20    |                                                                                                                                                                                                                                                                                                                                                                                                                                                                                                                                                                                                                                                                                                                                                                                                                                                                                                                                                                                                                                                                                                                                                                                                                                                                                                                                                                                                                                                                                                                                                                                                                                                                                                                                                                                                                                                                                                                                                                                                                                                                                                                                | ca     |          | 6     | n _                 |            | s                 |            | ca                   |            |                      | Course<br>Credits            |
|       | HERENT THE PARTY OF THE PARTY O | 100    | 4 6      | 100   | . 40                | 60         | 100               | 60         | 000                  | 60         |                      | e Maximum<br>s Marks         |
|       |                                                                                                                                                                                                                                                                                                                                                                                                                                                                                                                                                                                                                                                                                                                                                                                                                                                                                                                                                                                                                                                                                                                                                                                                                                                                                                                                                                                                                                                                                                                                                                                                                                                                                                                                                                                                                                                                                                                                                                                                                                                                                                                                | Į      | 16       | 24    | 16                  | 24         | 5                 | 24         | 1 5                  | 24         |                      | Minimum<br>Mexicosy<br>Marks |
|       |                                                                                                                                                                                                                                                                                                                                                                                                                                                                                                                                                                                                                                                                                                                                                                                                                                                                                                                                                                                                                                                                                                                                                                                                                                                                                                                                                                                                                                                                                                                                                                                                                                                                                                                                                                                                                                                                                                                                                                                                                                                                                                                                | i e    | 27       | : !   | 26                  | 32         | 1 5               | 42         | 1 31                 | 44         |                      | Marks<br>Obtained            |
|       |                                                                                                                                                                                                                                                                                                                                                                                                                                                                                                                                                                                                                                                                                                                                                                                                                                                                                                                                                                                                                                                                                                                                                                                                                                                                                                                                                                                                                                                                                                                                                                                                                                                                                                                                                                                                                                                                                                                                                                                                                                                                                                                                | 74     |          | 8     |                     | į          | 70                |            | 75                   |            |                      | Sub                          |
| 20    |                                                                                                                                                                                                                                                                                                                                                                                                                                                                                                                                                                                                                                                                                                                                                                                                                                                                                                                                                                                                                                                                                                                                                                                                                                                                                                                                                                                                                                                                                                                                                                                                                                                                                                                                                                                                                                                                                                                                                                                                                                                                                                                                | ca     |          | CI    |                     | c          | a                 | ,          | Д                    |            |                      | Credits<br>Earned<br>(C)     |
|       |                                                                                                                                                                                                                                                                                                                                                                                                                                                                                                                                                                                                                                                                                                                                                                                                                                                                                                                                                                                                                                                                                                                                                                                                                                                                                                                                                                                                                                                                                                                                                                                                                                                                                                                                                                                                                                                                                                                                                                                                                                                                                                                                | 0      |          | w     |                     | •          | >                 | •          | >                    |            |                      | Grade                        |
|       |                                                                                                                                                                                                                                                                                                                                                                                                                                                                                                                                                                                                                                                                                                                                                                                                                                                                                                                                                                                                                                                                                                                                                                                                                                                                                                                                                                                                                                                                                                                                                                                                                                                                                                                                                                                                                                                                                                                                                                                                                                                                                                                                | 7      |          | ca    |                     | •          |                   | •          | 1                    |            |                      | Grade<br>Points              |
| 130   |                                                                                                                                                                                                                                                                                                                                                                                                                                                                                                                                                                                                                                                                                                                                                                                                                                                                                                                                                                                                                                                                                                                                                                                                                                                                                                                                                                                                                                                                                                                                                                                                                                                                                                                                                                                                                                                                                                                                                                                                                                                                                                                                | ω<br>U |          | 25    |                     |            | i                 | ú          | ì                    |            |                      | CXG                          |