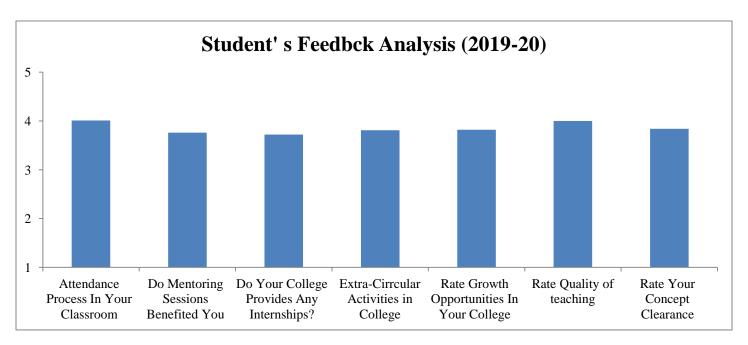

Above chart is based on quantitative response received with "1" being poor to "5" being excellent and contains the average of the total points.

PRINCIPAL

Government of Maharashtra's Ismail Yusuf College of Arts, Science & Commerce.