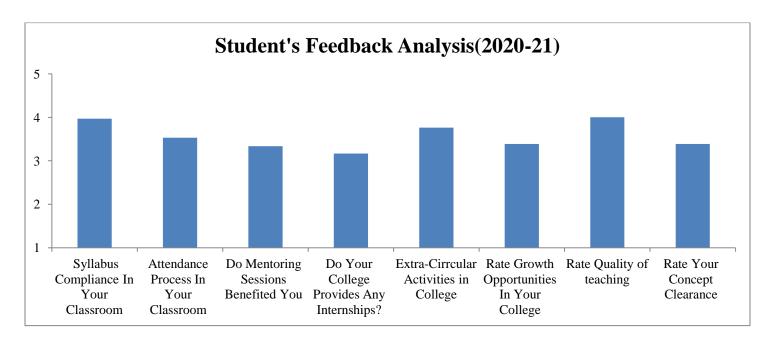

Above chart is based on quantitative response received with "1" being poor to "5" being excellent and contains the average of the total points.

PRINCIPAL

Government of Maharashtra's Ismail Yusuf College of Arts, Science & Commerce.