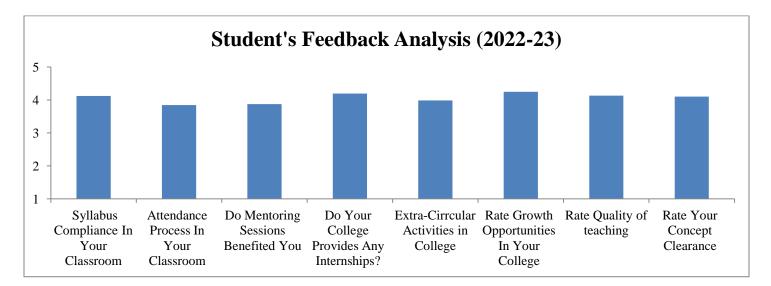

Above chart is based on quantitative response received with "1" being poor to "5" being excellent and contains the average of the total points.

PRINCIPAL

Government of Maharashtra's Ismail Yusuf College of Arts, Science & Commerce.