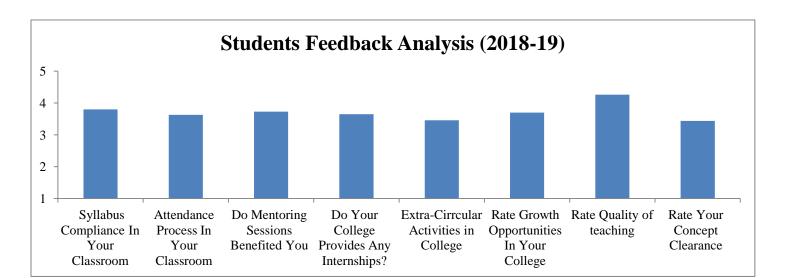

Above chart is based on quantitative response received with "1" being poor to "5" being excellent and contains the average of the total points.

PRINCIPAL

Government of Maharashtra's Ismail Yusuf College of Arts, Science & Commerce.