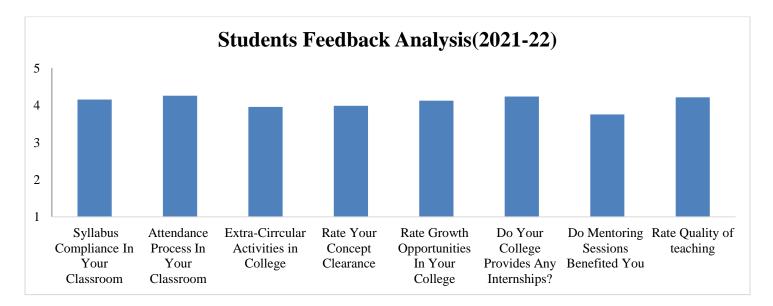

Above chart is based on quantitative response received with "1" being poor to "5" being excellent and contains the average of the total points.

PRINCIPAL

Government of Maharashtra's Ismail Yusuf College of Arts, Science & Commerce.